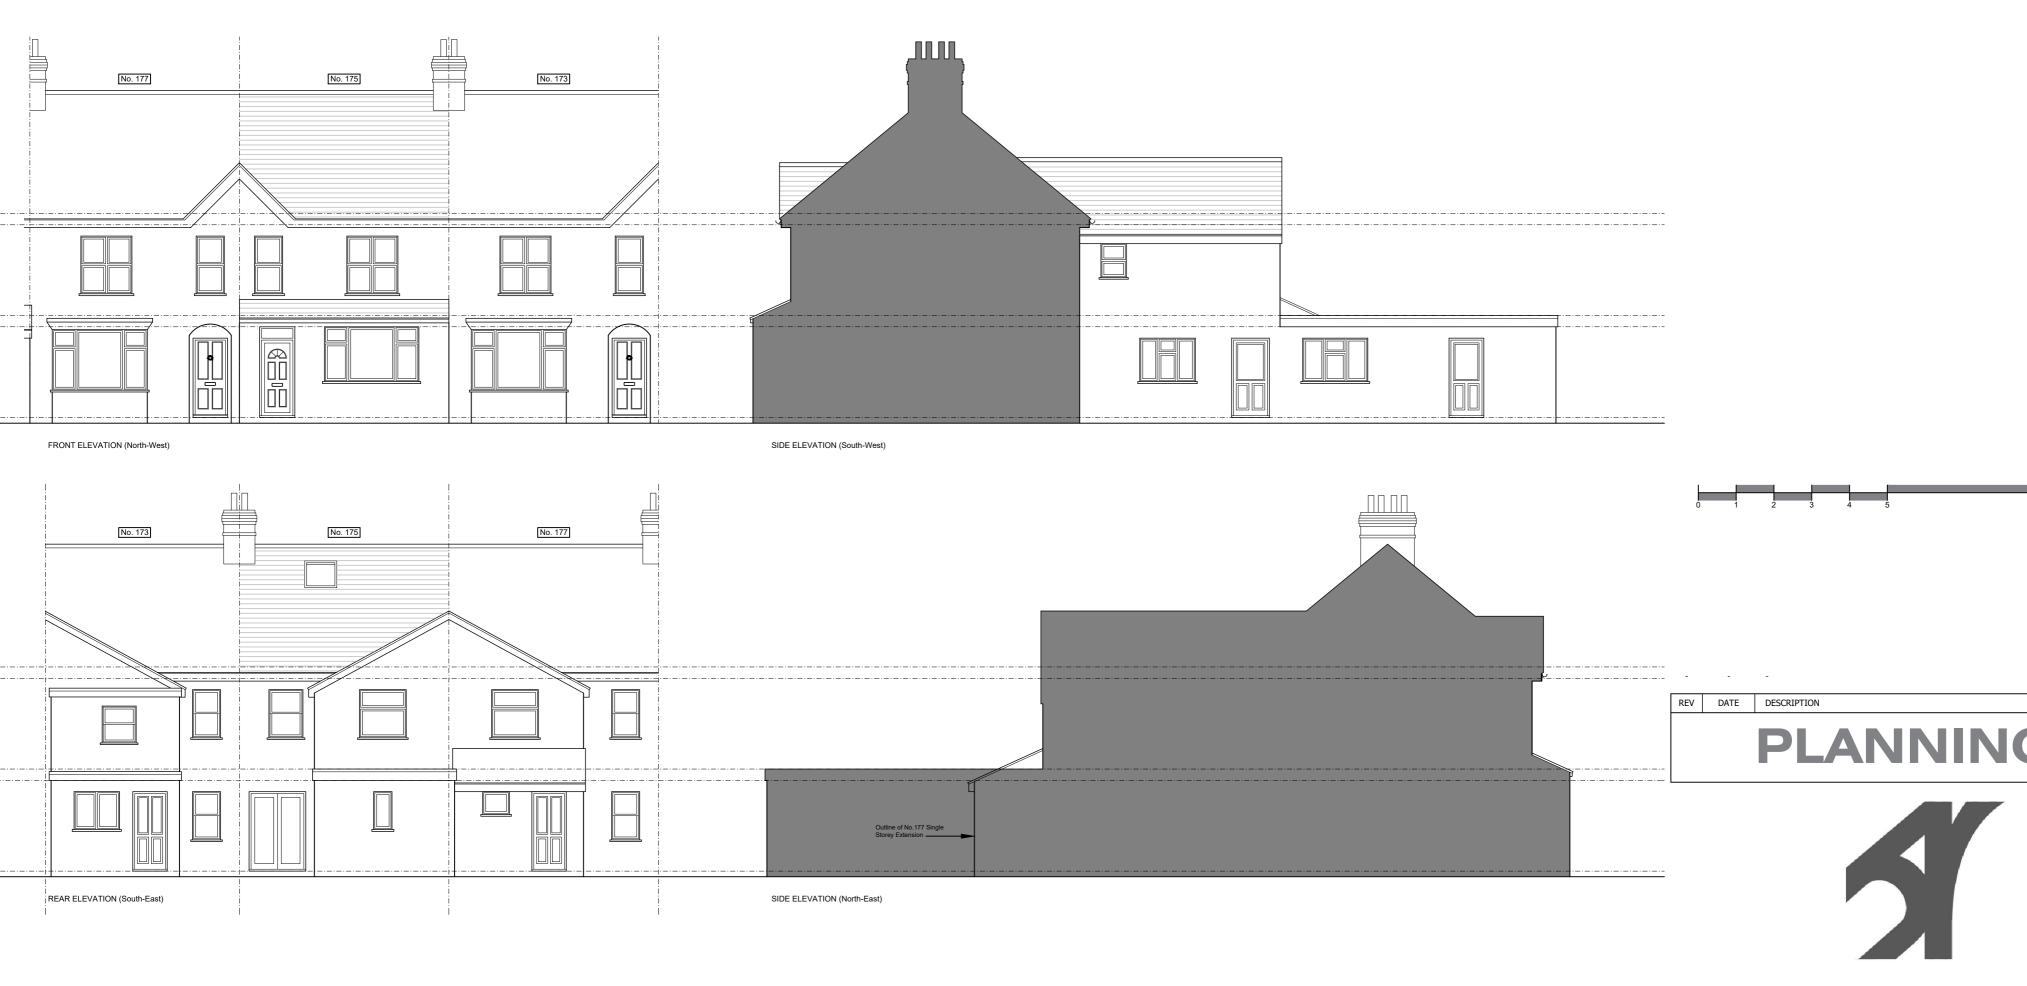

## harding rose architects

MR MOHAMMAD LAL

175 Boundary Road, Woking

Existing Elevations

22.04.24 1:100 @ A2 НВ 23.1054

P.04