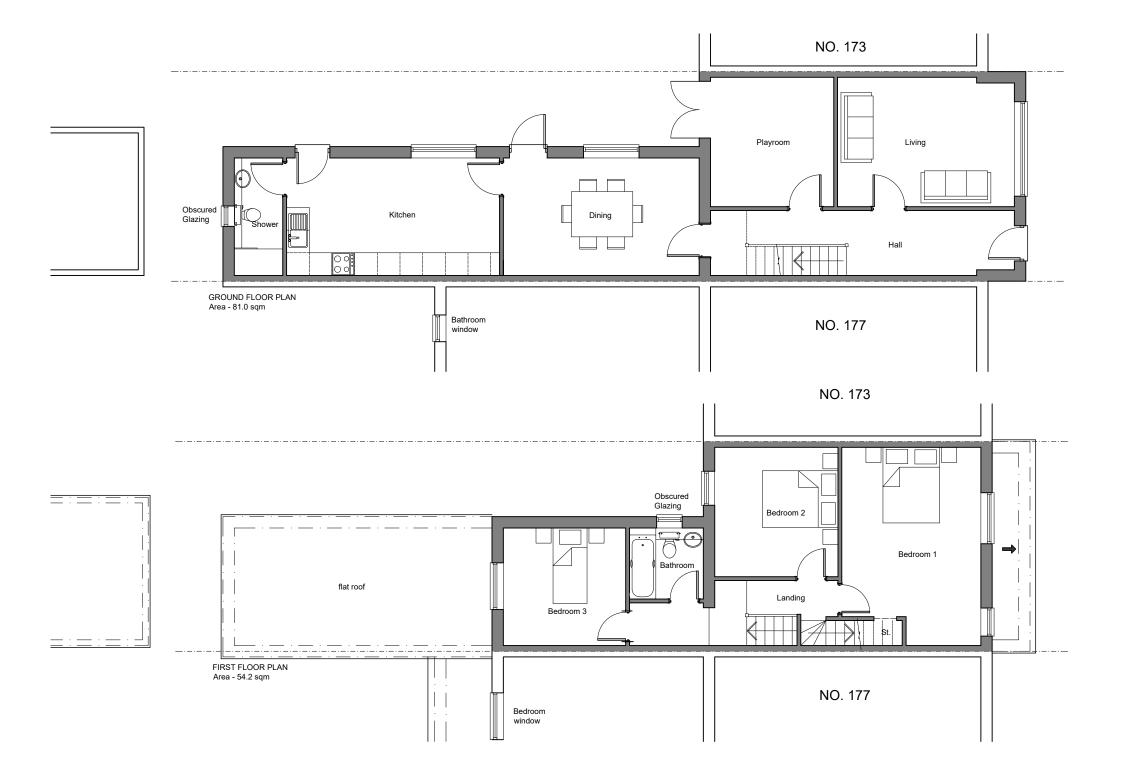

## harding rose architects

MR MOHAMMAD LAL

PROJECT 175 Boundary Road, Woking

Existing Ground and First Floor Plans

| SCALE    | DATE        | 1    |  |
|----------|-------------|------|--|
| 1:100@A3 | 22.04.24    |      |  |
| DRAWN    | PROJECT NO. | D 00 |  |
| НВ       | 23.1054     | P.02 |  |