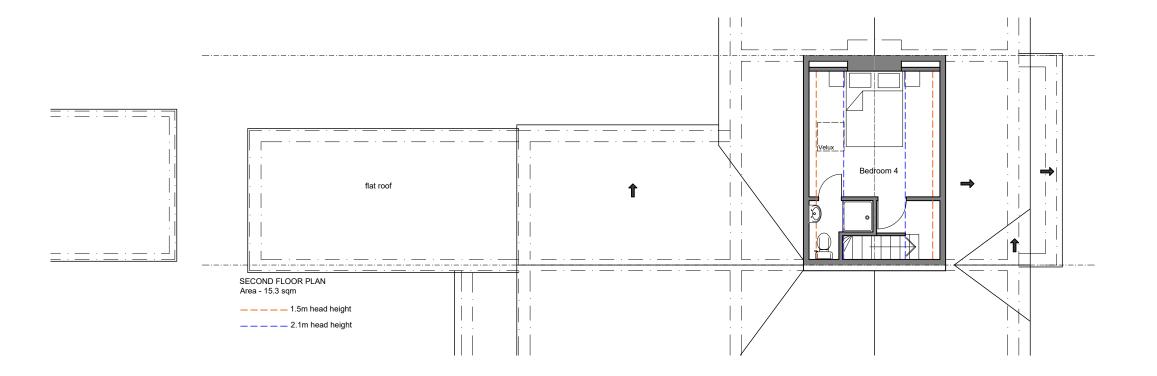

All dimensions are in millimetres unless noted otherwise.

| SCALE    | DATE        | 1    |
|----------|-------------|------|
| 1:100@A3 | 22.04.24    |      |
| DRAWN    | PROJECT NO. |      |
| HB       | 23.1054     | P.03 |
|          |             |      |