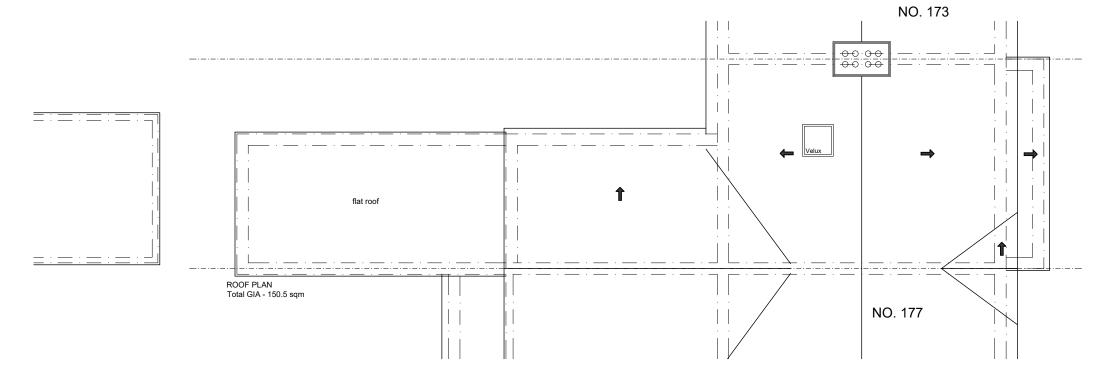

All dimensions are in millimetres unless noted otherwise.

| SCALE    | DATE        | 1    |
|----------|-------------|------|
| 1:100@A3 | 22.04.24    |      |
| DRAWN    | PROJECT NO. |      |
| HB       | 23.1054     | P.03 |
|          |             |      |