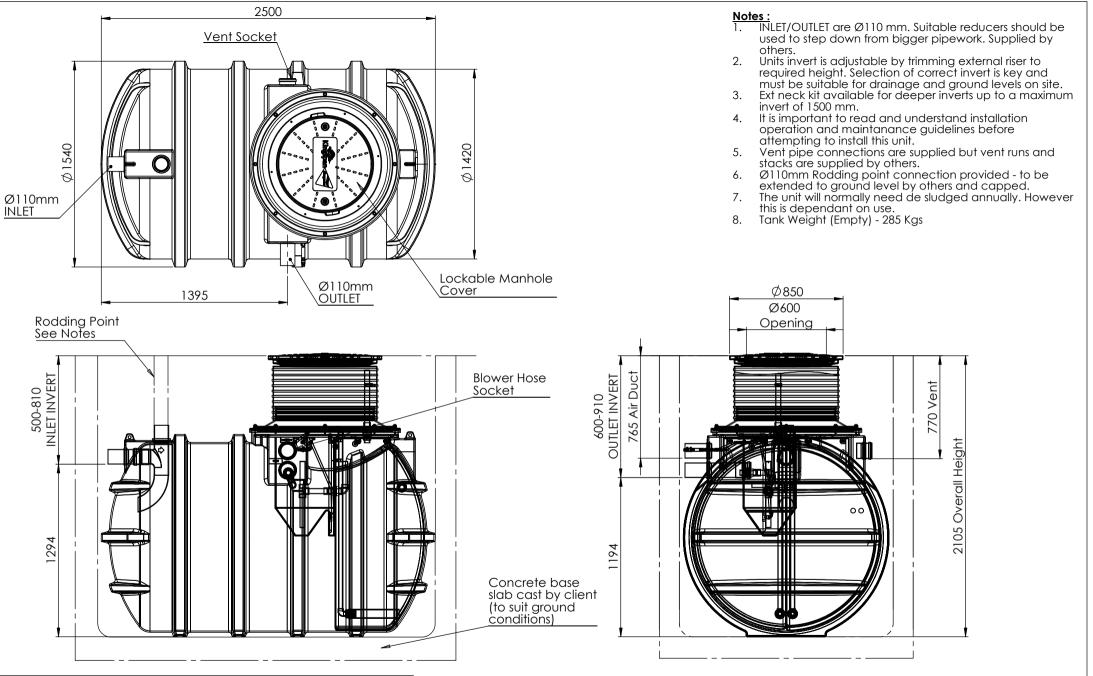

|      |                                                                                                 | Please   | check with Kir | ngspan Environme | ntal that this drawing is the latest issue | Material : Tolerance :                                                                                                                                                                                                             |                | Drawing : DS1255P Page 1 of 1              |
|------|-------------------------------------------------------------------------------------------------|----------|----------------|------------------|--------------------------------------------|--------------------------------------------------------------------------------------------------------------