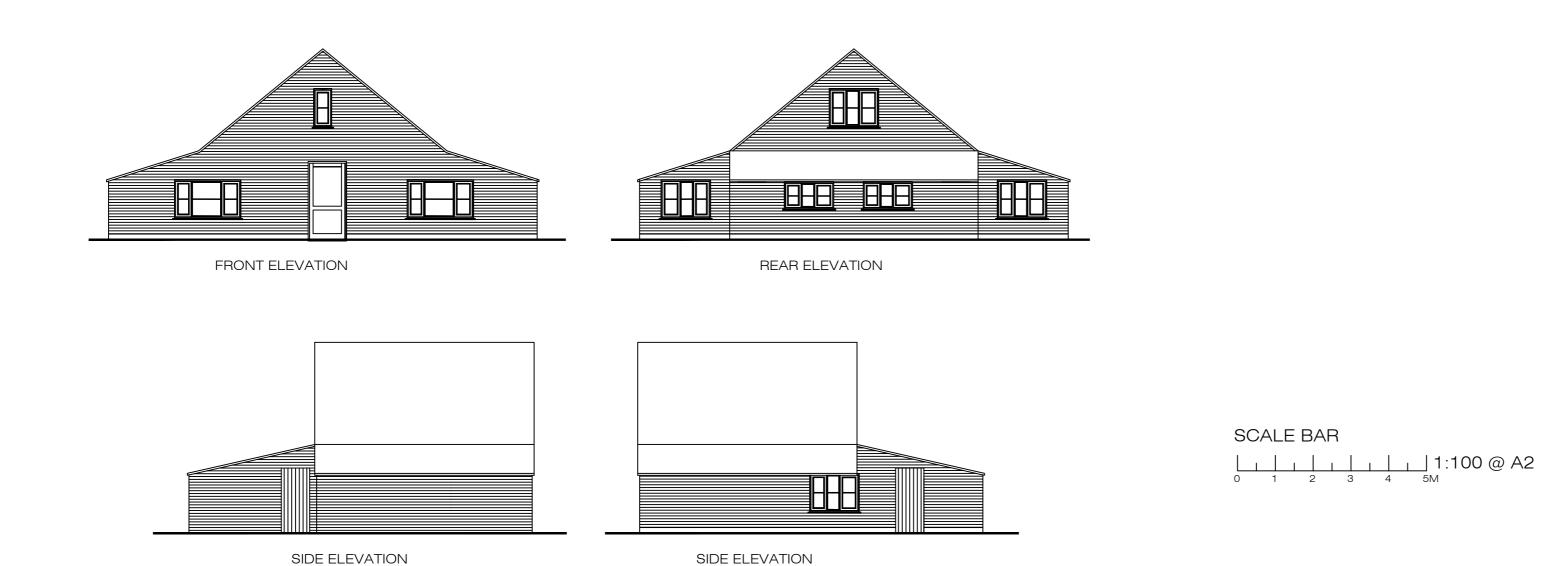

**ROOF PLAN** 



FIRST FLOOR PLAN

GROUND FLOOR PLAN

## NOTES

- This drawing is the copyright of Test Valley Building LLP and may not be copied, altered or reproduced in any way whatsoever neither passed to a third party without their written authority.
- Dimensions to be checked on site prior to commencing any works. Any discrepncies should reported to the project Architect immediately.
- 3. Do not scale these drawings.
- 4. If in doubt ask.

REVISIONS

A 07/04/2024 ISSUED FOR APPROVAL.

PROJECT

PROPOSED RE-DEVELOPMENT
AT BOWERS FARM
POUND LANE
PLAITFORD
HAMPSHIRE

DRG. TITLE
OUTBUILDING PLANS AND
ELEVATIONS

DRAWN SCALE DATE
RB 1:100 07/04/24

CLIENT
Will Mckenzie

DRG No. REVISIONS

REV. A