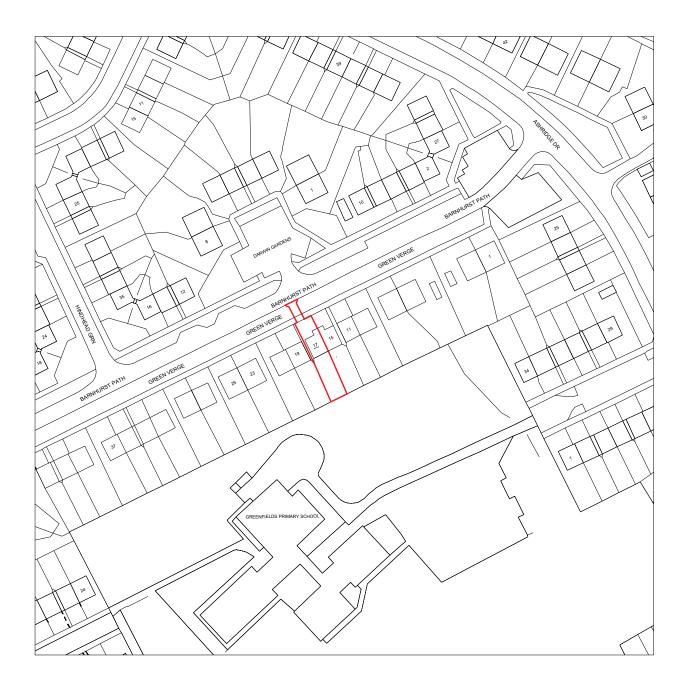

**LOCATION PLAN** 25 50 75m scale 1:1250

F-Line **Designs** 

12 Berghem Mews, Blythe Road, London United Kingdom W14 0HN

planning@flinedesigns.com 020 364 268 00

PROPOSED DROPPED KERB

## 17 BARNHURST PATH WD19 6TX

PROPERTY ADDRESS

LOCATION PLAN

| DWG REF |  |
|---------|--|

FL190

A100

| REV | 01/11 | 00 | DATE    | 01/11/2023 |
|-----|-------|----|---------|------------|
| REV | 18/04 | 01 | DRAWN   | NV         |
| REV | 22/04 | 02 | CHECKED | AC         |
| REV | -     | -  | SCALE   | 1:1250/ A3 |