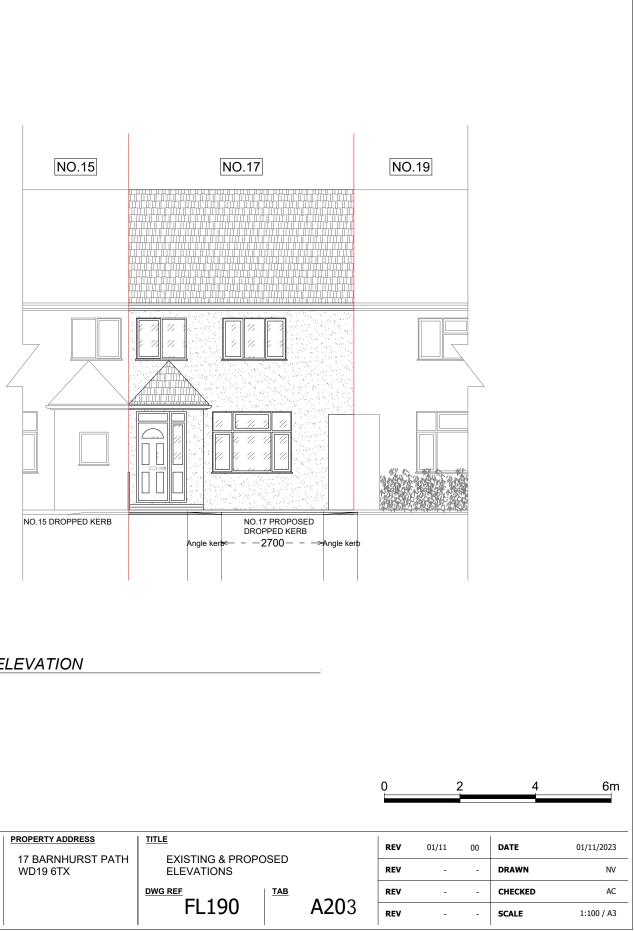

## PROPOSED FRONT ELEVATION

scale 1:100

| F-Line Designs Ltd | GENERAL NOTES                                                                                                                                                                                                                                                                                                                                                                                                                                                                                                                                                                                                                            | STRUCTURAL NOTES                                                                                                                                                                                                                                                                                                                                                                                                         | PROJECT               | PROPERTY ADDRESS              | TITLE                                                |
|--------------------|------------------------------------------------------------------------------------------------------------------------------------------------------------------------------------------------------------------------------------------------------------------------------------------------------------------------------------------------------------------------------------------------------------------------------------------------------------------------------------------------------------------------------------------------------------------------------------------------------------------------------------------|--------------------------------------------------------------------------------------------------------------------------------------------------------------------------------------------------------------------------------------------------------------------------------------------------------------------------------------------------------------------------------------------------------------------------|-----------------------|-------------------------------|------------------------------------------------------|
| F-Line Designs     | <ul> <li>All dimensions must be checked on site before any works commencement.</li> <li>All discrepancies must be reported to the Main Architect before works proceed.</li> <li>Only figured dimensions are to be used.</li> <li>Any conflict of given data on the drawing(s) with site condition to be discussed with the Architect</li> <li>The General Contractor and/or all Sub-contractors working according these drawings and specifications to contact the architect or representative if any measurements do not appear correct or unclear, add up properly or scale correctly to the indicated size upon approvals.</li> </ul> | All drawings to be read in conjunction with structural<br>engineer's drawings and specifications.     All Structural lements Spans must be measured on site<br>before ordering.     This drawing must be read in conjunction with the Structural<br>Engineer's Drawings. Calculations and other details.     Accurate site dimensions are to be taken by the<br>contractor on site prior to any construction commencing. | PROPOSED DROPPED KERB | 17 BARNHURST PATH<br>WD19 6TX | EXISTING & PROPOSE<br>ELEVATIONS<br>DWG REF<br>FL190 |