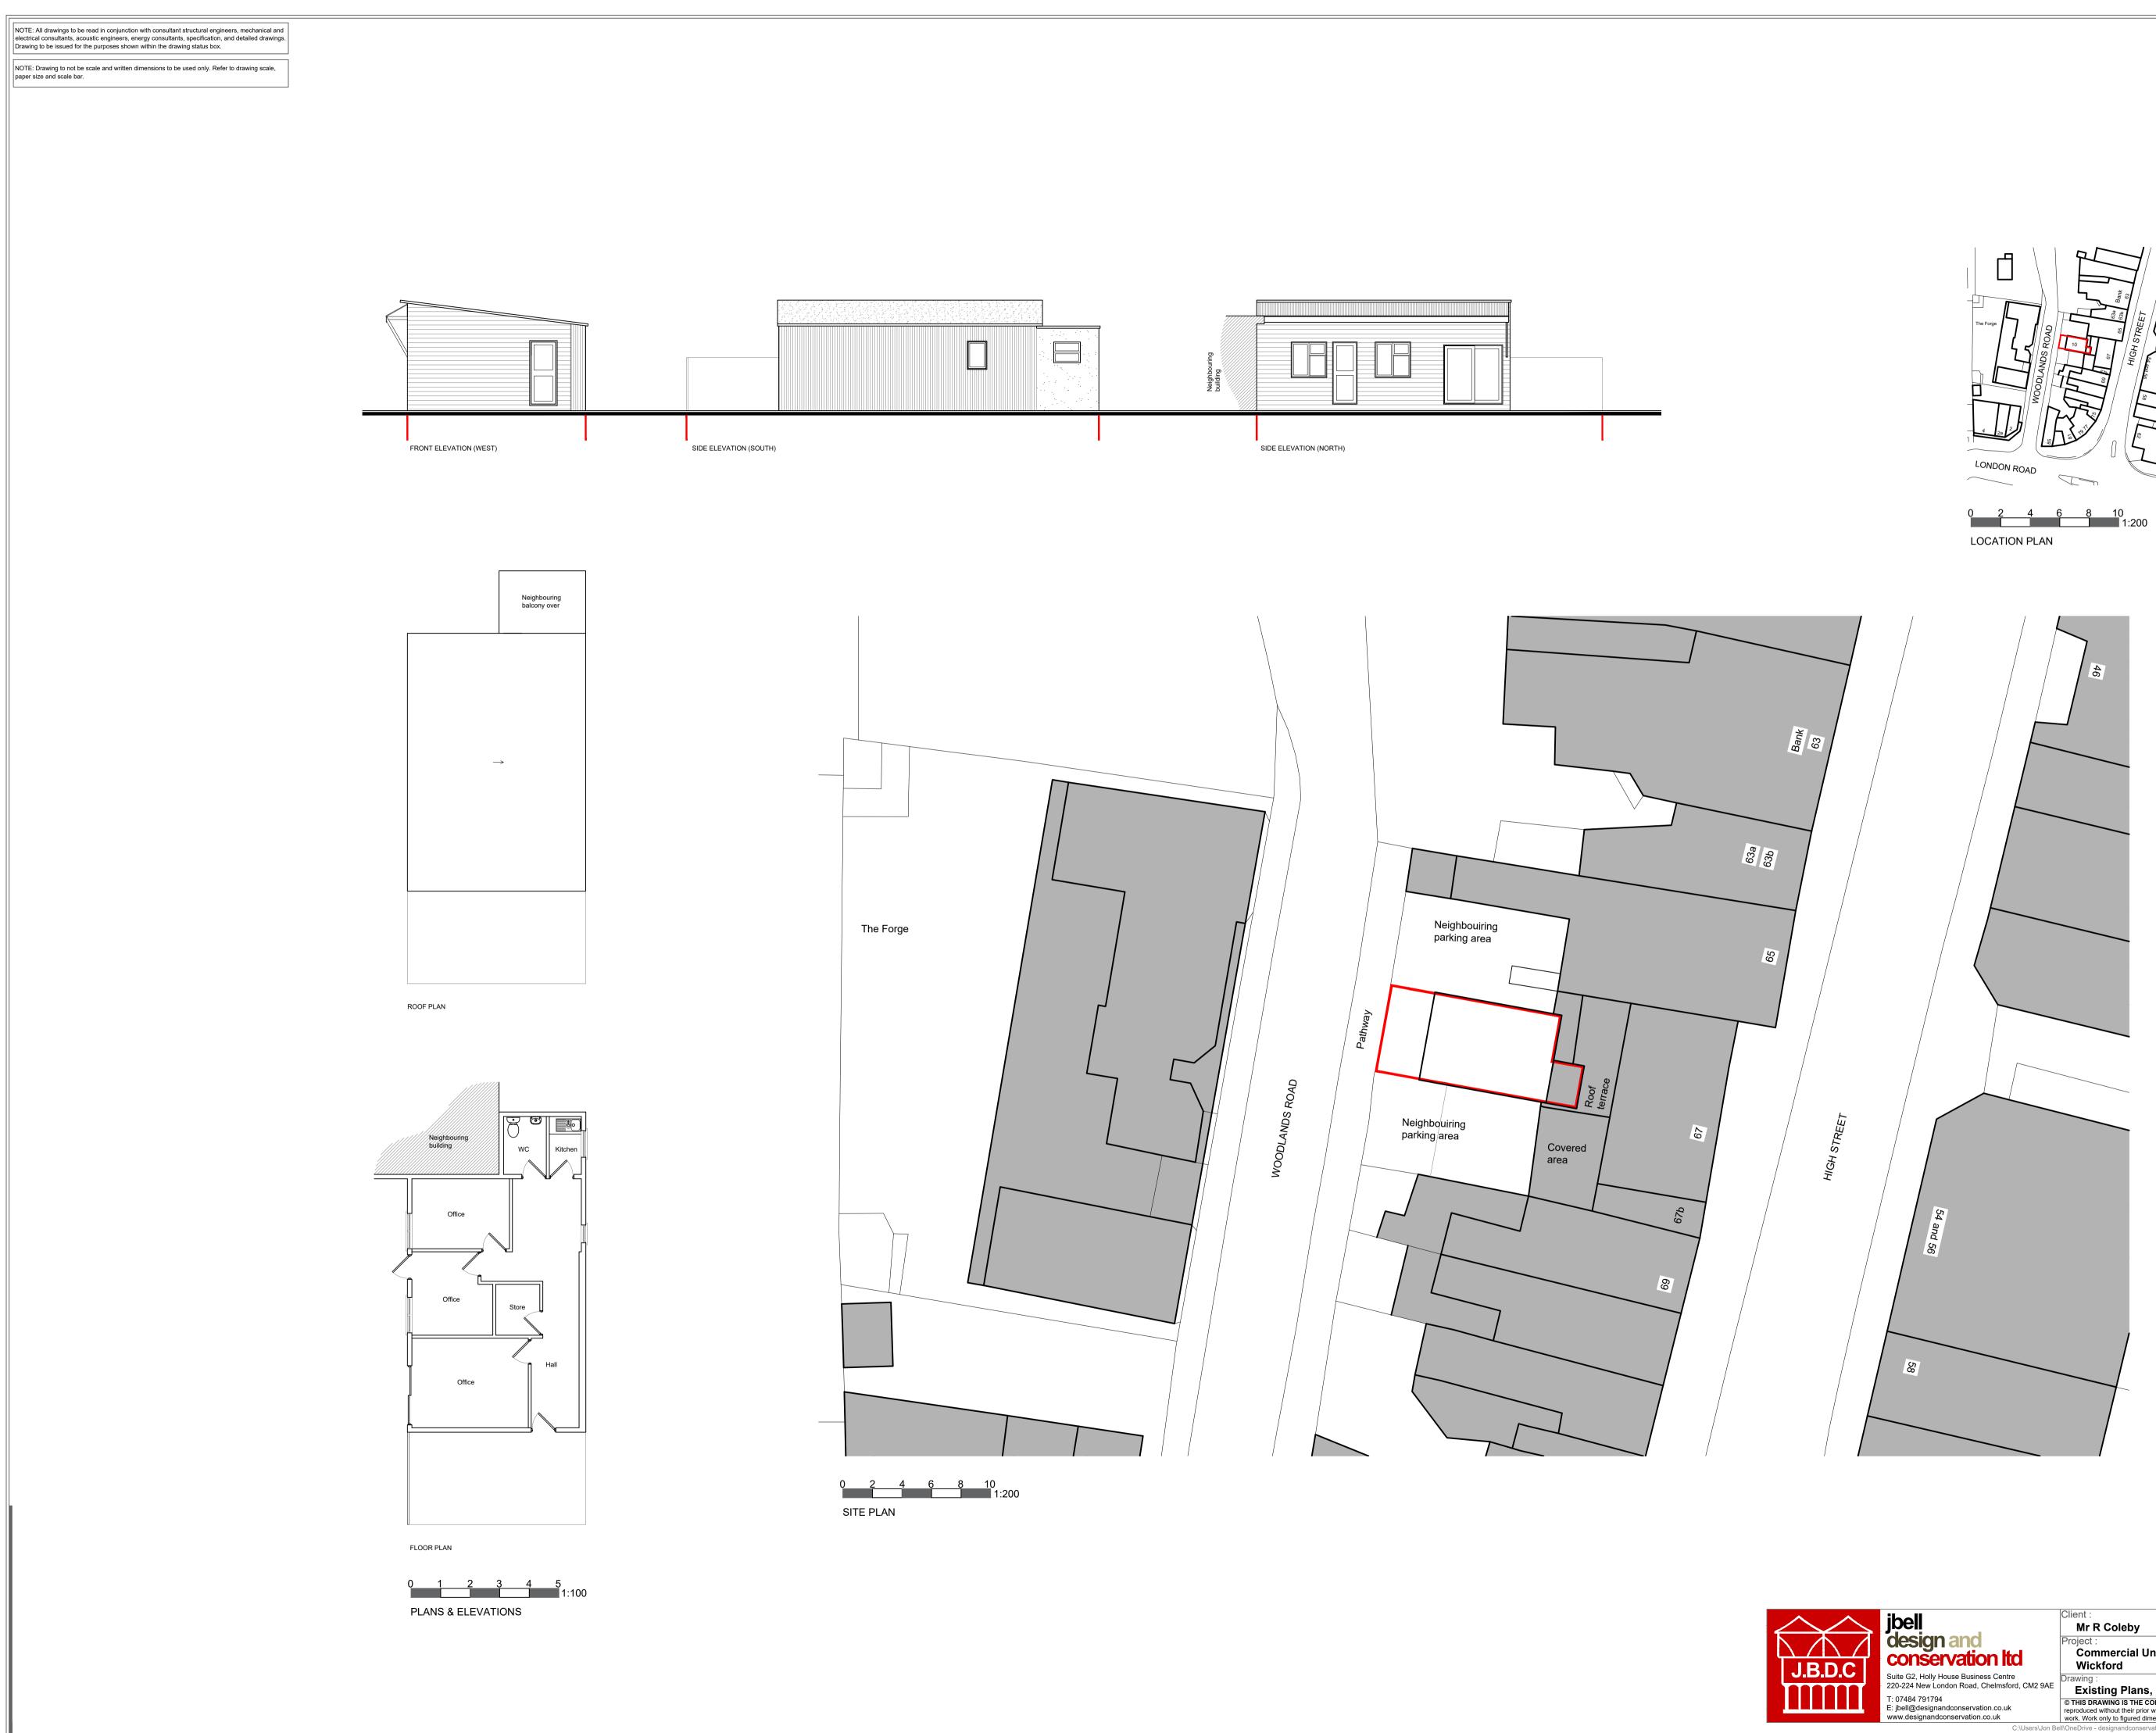

|   | Client :<br>Mr R Coleby                                                                                                                                                                                                                                                                                                                     | Scale :  | <sup>Scale :</sup> 1:100/1:200/1:1250@A1 |       |
|---|---------------------------------------------------------------------------------------------------------------------------------------------------------------------------------------------------------------------------------------------------------------------------------------------------------------------------------------------|----------|------------------------------------------|-