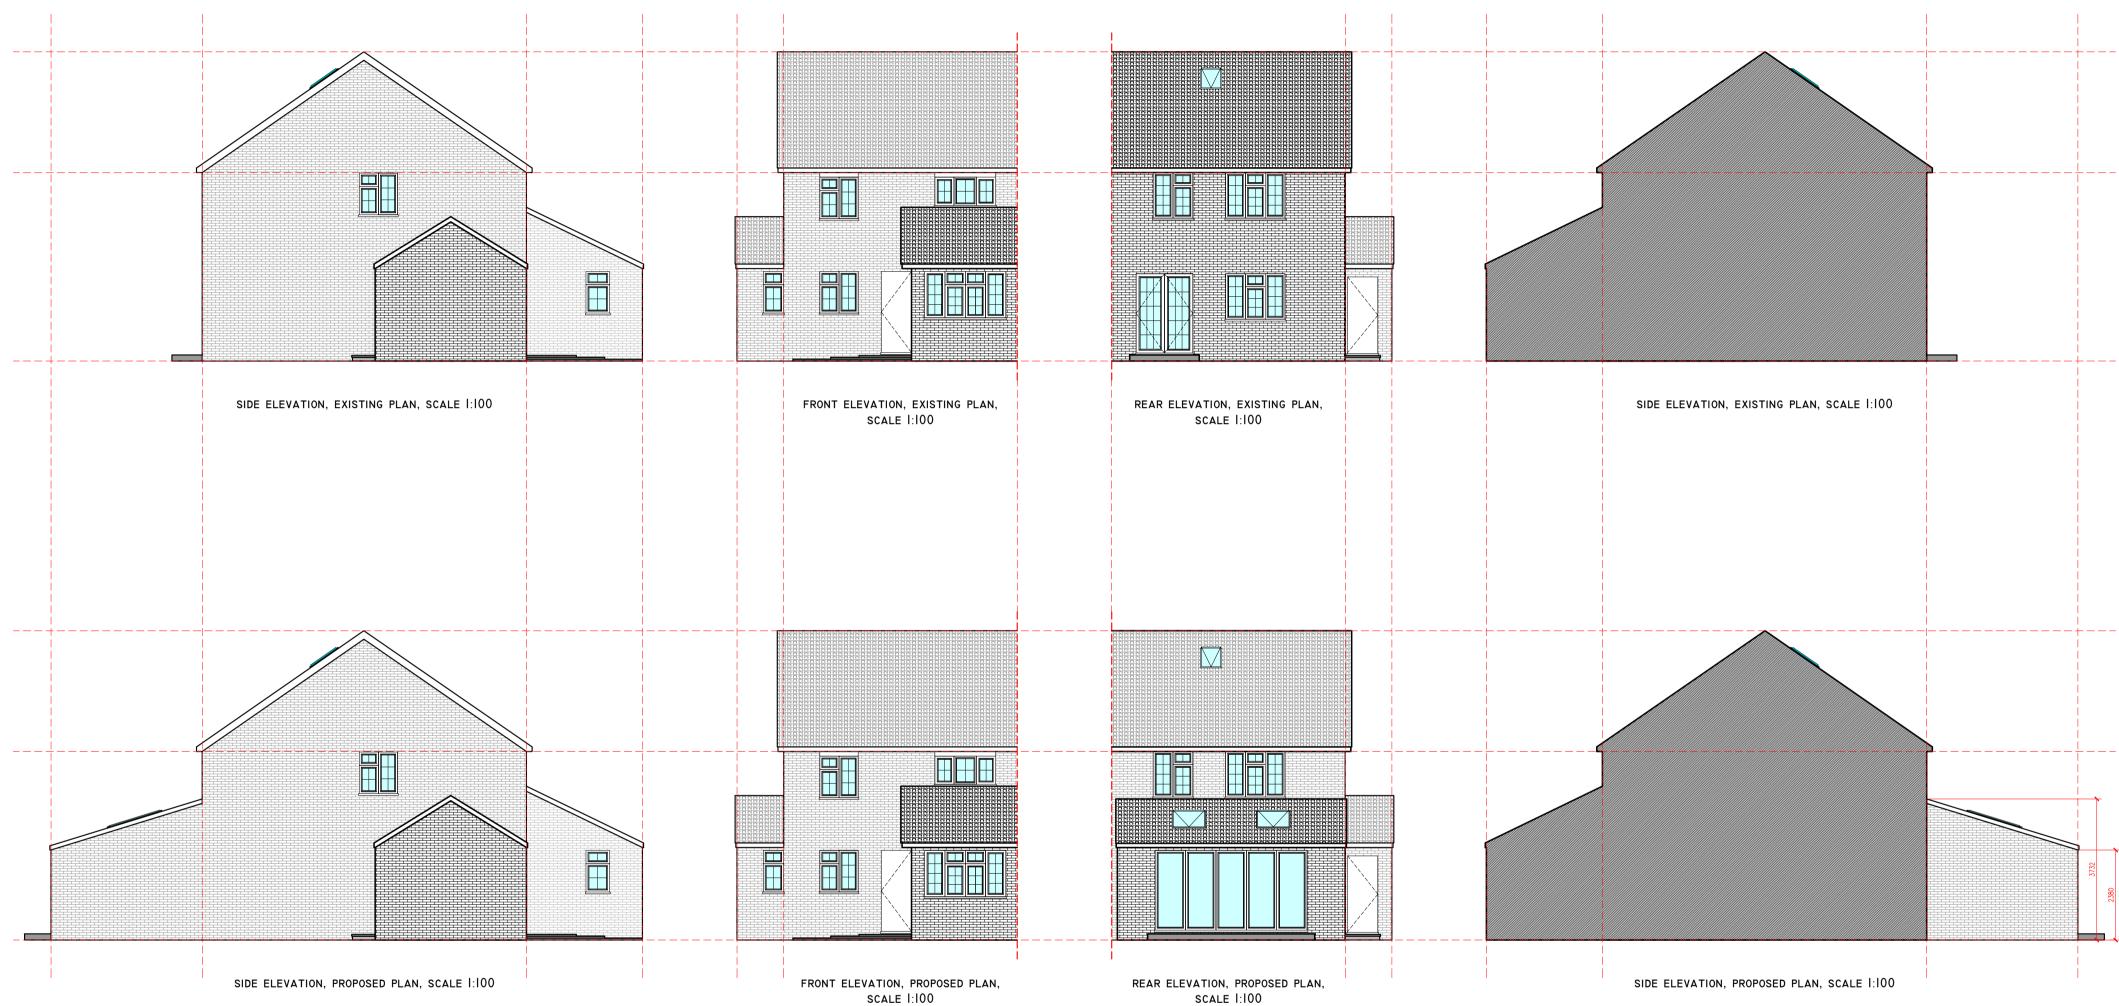

|                    | Go To Services<br>Architectural Planning                         |
|--------------------|------------------------------------------------------------------|
|                    | 124 City Road,<br>London,<br>EC1V 2NX                            |
|                    | www.goto-services.co.uk<br>info@goto-services.co.uk              |
| Client:            | Gina Steyl                                                       |
| Site<br>Address:   | 150 Blackmoor Wood,<br>Winkfield Row,<br>Ascot,                  |
|                    | SL5 8EZ                                                          |
| Project:           | SL5 8EZ<br>Single storey rear extension<br>at 4 metres depth.    |
| Project:<br>Scale: | Single storey rear extension                                     |
|                    | Single storey rear extension<br>at 4 metres depth.<br>1:100 @ A1 |
| Scale:             | Single storey rear extension<br>at 4 metres depth.<br>1:100 @ A1 |