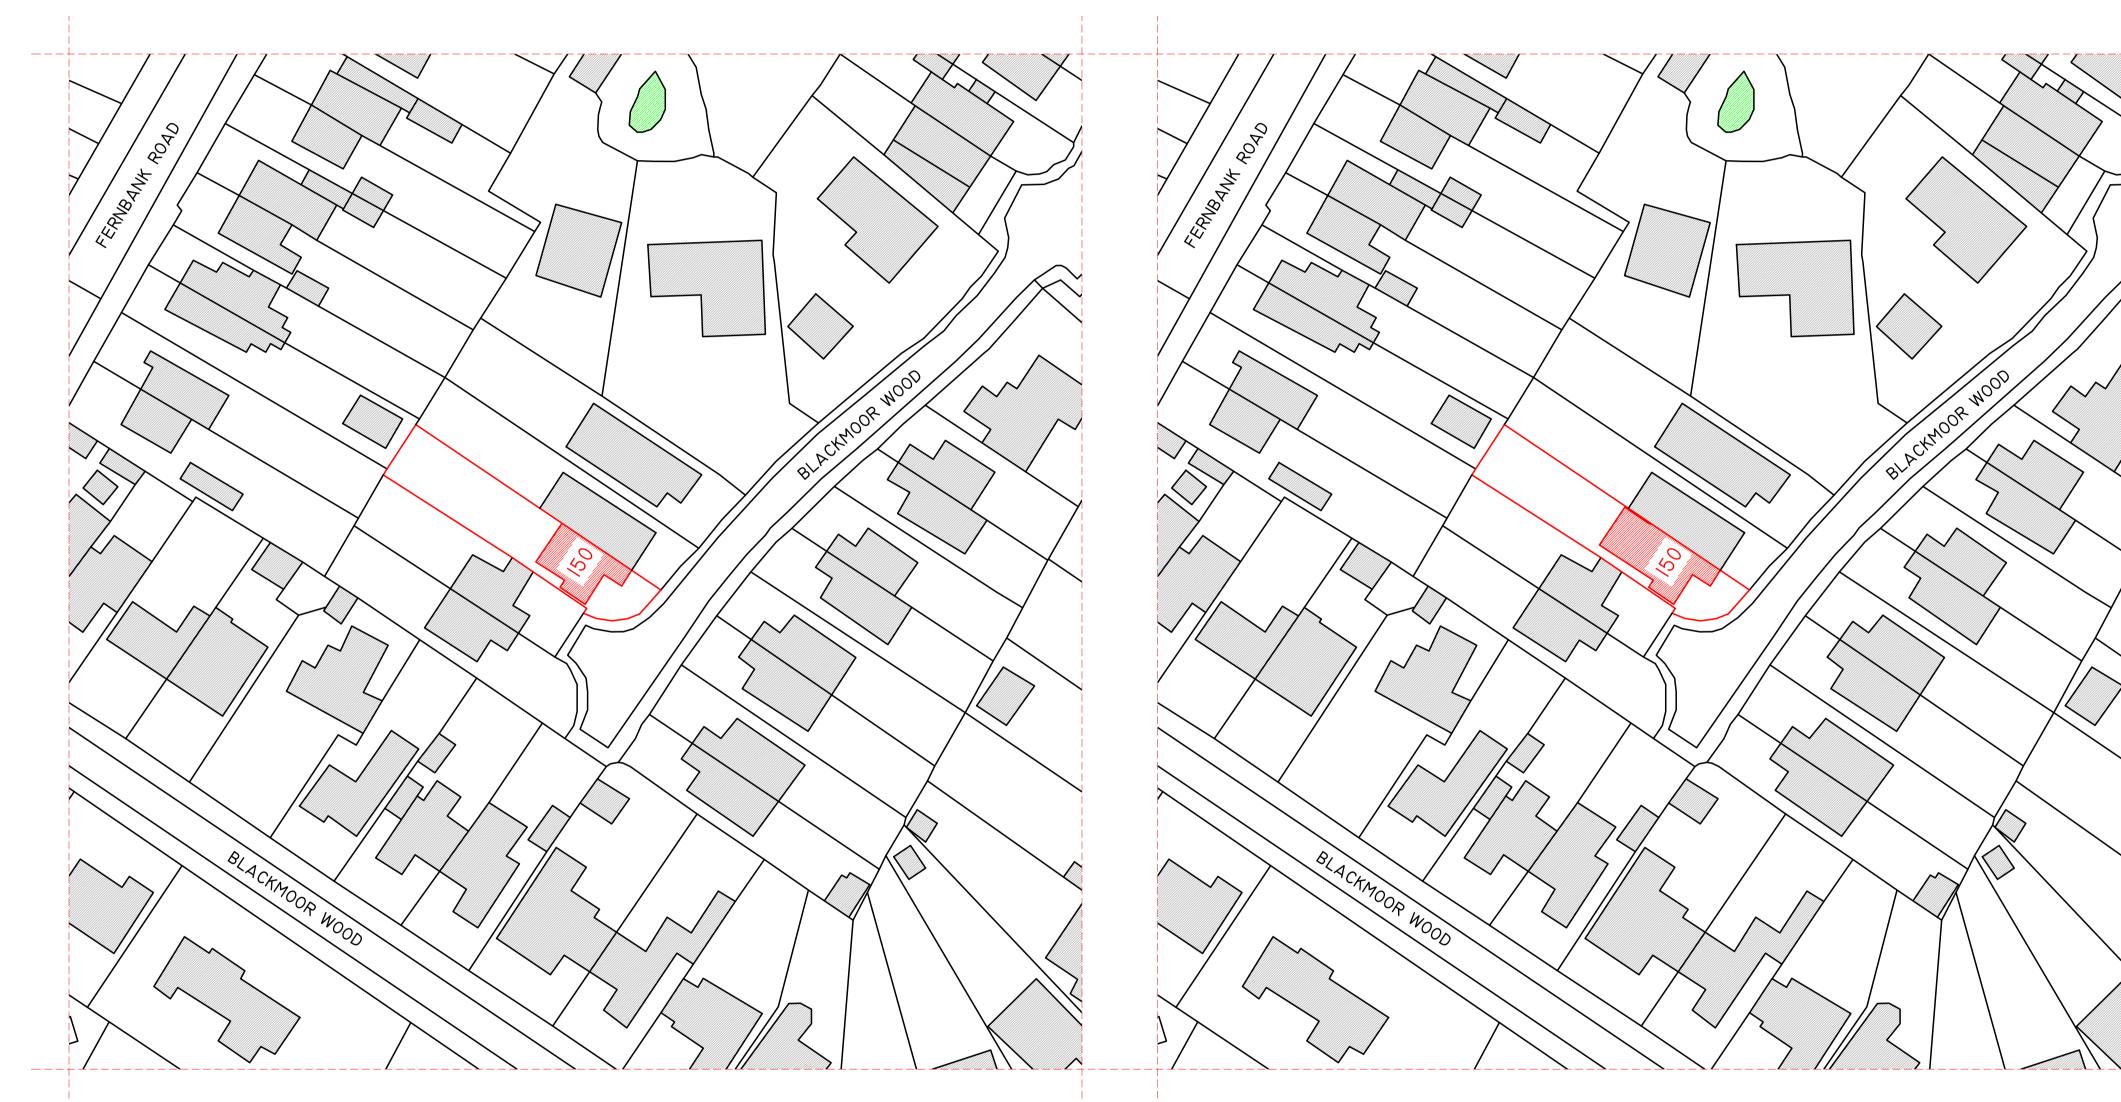

block plan of the site, existing plan, scale 1:500

BLOCK PLAN OF THE SITE, PROPOSED PLAN, SCALE 1:500

1:100

|                  | Go To Services<br>Architectural Planning                   |
|------------------|------------------------------------------------------------|
|                  | 124 City Road,<br>London,<br>EC1V 2NX                      |
|                  | www.goto-services.co.uk<br>info@goto-services.co.uk        |
| Client:          | Gina Steyl                                                 |
| Site<br>Address: | 150 Blackmoor Wood,<br>Winkfield Row,<br>Ascot,<br>SL5 8EZ |
| Project:         | Single storey rear extension at 4 metres depth.            |
| Scale:           | 1:500 @ A1                                                 |
| Drawing:         | 0360/150BLAC-03                                            |
|                  |                                                            |