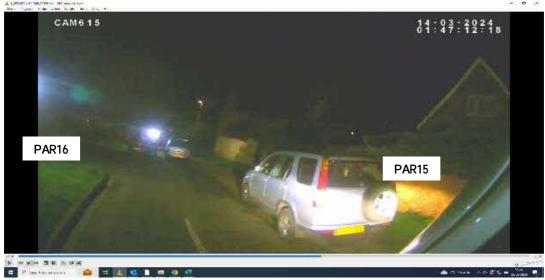

#### **Parking Beat Surveys**

Parking Beats were carried out between 00:30 to 05:00 on both days. For ease of survey the study area was divided into individual beat areas, the details of which are shown on Drawing 15244-01. The total length of each beat was measured in metres, together with the length of any single or double yellow waiting restrictions, or any other white-line parking restrictions such as school markings and pedestrian crossings. The overall number of available spaces was subsequently calculated as follows:

(total beat length - sum of all restrictions)/5.5m

A copy of the data is included in Appendix A. A copy of the screenshots is included in Appendix B.