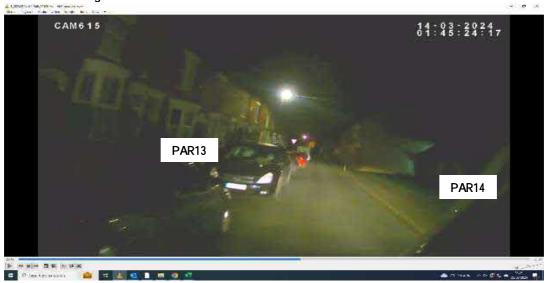

#### **Parking Beat Surveys**

Parking Beats were carried out between 00:30 to 05:00 on both days. For ease of survey the study area was divided into individual beat areas, the details of which are shown on Drawing 15244-01. The total length of each beat was measured in metres, together with the length of any single or double yellow waiting restrictions, or any other white-line parking restrictions such as school markings and pedestrian crossings. The overall number of available spaces was subsequently calculated as follows:

(total beat length - sum of all restrictions)/5.5m

A copy of the data is included in Appendix A. A copy of the screenshots is included in Appendix B.