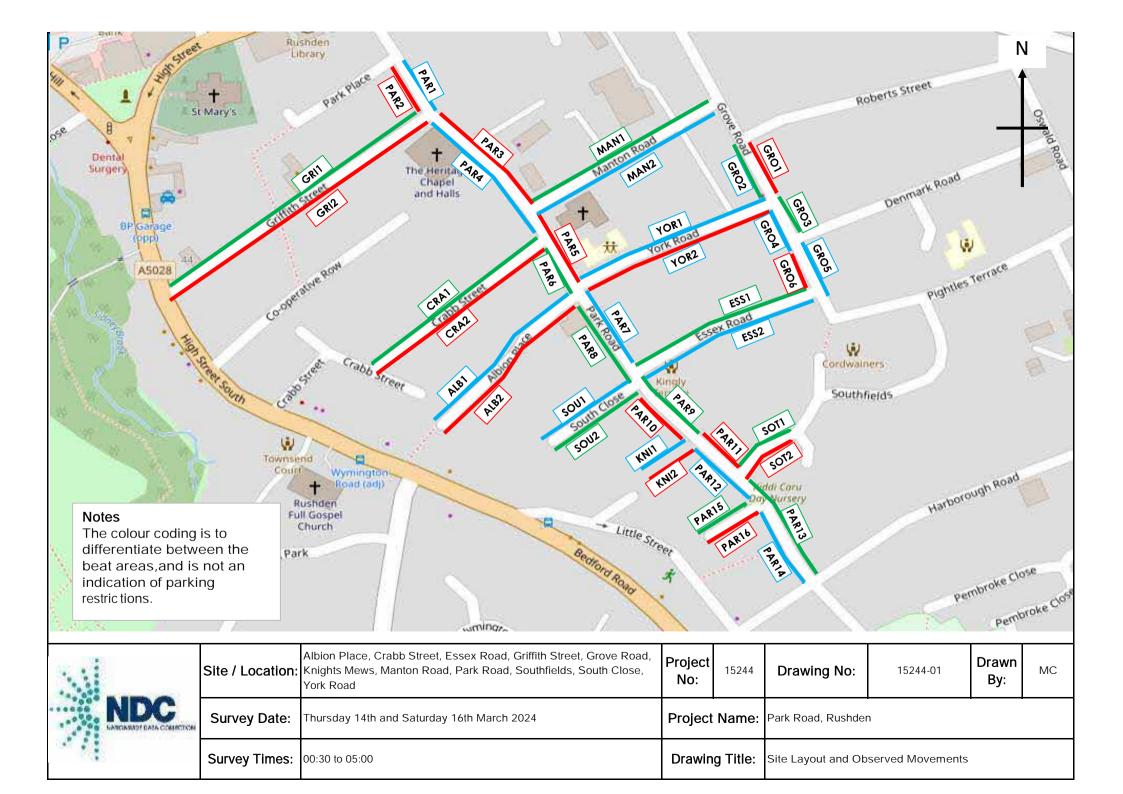

#### **Parking Beat Surveys**

Parking Beats were carried out between 00:30 to 05:00 on both days. For ease of survey the study area was divided into individual beat areas, the details of which are shown on Drawing 15244-01. The total length of each beat was measured in metres, together with the length of any single or double yellow waiting restrictions, or any other white-line parking restrictions such as school markings and pedestrian crossings. The overall number of available spaces was subsequently calculated as follows:

(total beat length - sum of all restrictions)/5.5m

A copy of the data is included in Appendix A. A copy of the screenshots is included in Appendix B.