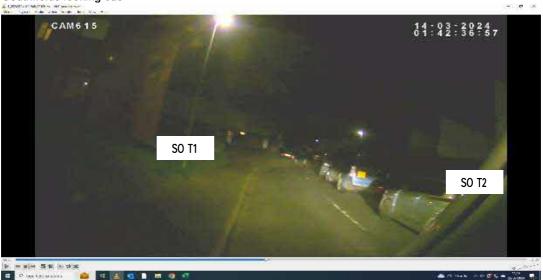

#### **Parking Beat Surveys**

Parking Beats were carried out between 00:30 to 05:00 on both days. For ease of survey the study area was divided into individual beat areas, the details of which are shown on Drawing 15244-01. The total length of each beat was measured in metres, together with the length of any single or double yellow waiting restrictions, or any other white-line parking restrictions such as school markings and pedestrian crossings. The overall number of available spaces was subsequently calculated as follows:

(total beat length - sum of all restrictions)/5.5m

A copy of the data is included in Appendix A. A copy of the screenshots is included in Appendix B.