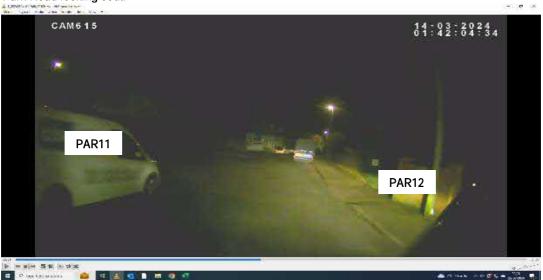

#### **Parking Beat Surveys**

Parking Beats were carried out between 00:30 to 05:00 on both days. For ease of survey the study area was divided into individual beat areas, the details of which are shown on Drawing 15244-01. The total length of each beat was measured in metres, together with the length of any single or double yellow waiting restrictions, or any other white-line parking restrictions such as school markings and pedestrian crossings. The overall number of available spaces was subsequently calculated as follows:

(total beat length - sum of all restrictions)/5.5m

A copy of the data is included in Appendix A. A copy of the screenshots is included in Appendix B.