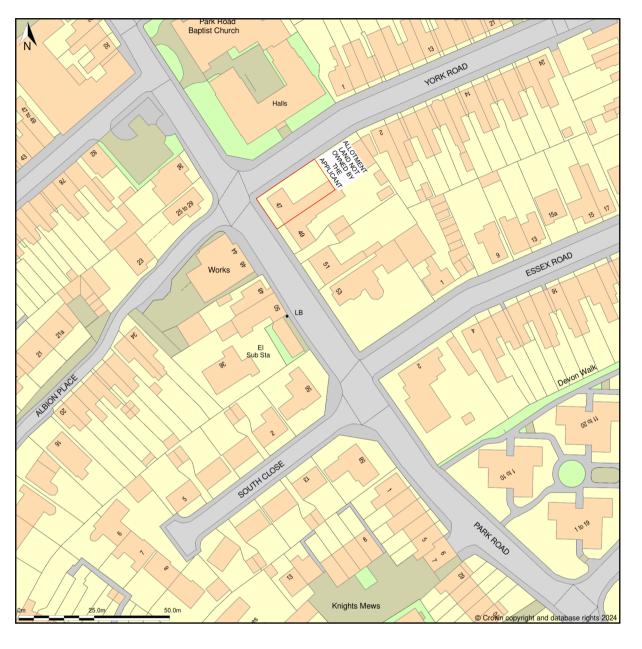

## 47, Park Road, Rushden, North Northamptonshire, NN10 0RG

LOCATION PLAN

Location Plan shows area bounded by: 495955.08, 266247.4 496155.08, 266447.4 (at a scale of 1:1250), OSGridRef: SP96056634. The representation of a road, track or path is no evidence of a right of way. The representation of features as lines is no evidence of a property boundary.

Produced on 21st Apr 2024 from the Ordnance Survey National Geographic Database and incorporating surveyed revision available at this date. Reproduction in whole or part is prohibited without the prior permission of Ordnance Survey. © Crown copyright 2024. Supplied by www.buyaplan.co.uka licensed Ordnance Survey partner (100053143). Unique plan reference: #00894372-C1A7B2.

Ordnance Survey and the OS Symbol are registered trademarks of Ordnance Survey, the national mapping agency of Great Britain. Buy A Plan® logo, pdf design and the www.buyaplan.co.uk website are Copyright © Passinc Ltd 2024.