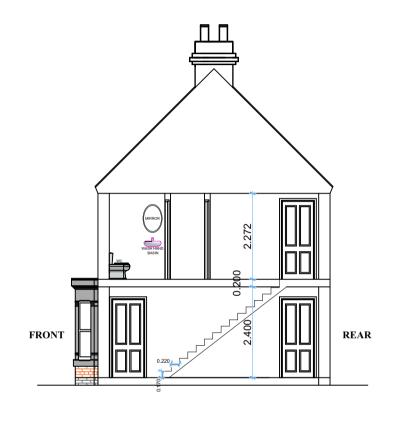

## PROPOSED SECTION A - A

| MEK TOWN PLANNING AND DESIGN CONSULTANTS LTD www.mektownplanningconsultants.co.uk Email: contact@mektownplanningconsultants.co.uk | DRAWING TITLE |            |          | PROJECT TITLE                                                                                    | TECHNICAL TEAM      |                 |
|-----------------------------------------------------------------------------------------------------------------------------------|---------------|------------|----------|--------------------------------------------------------------------------------------------------|---------------------|-----------------|
|                                                                                                                                   |               |            |          | CHANGE OF USE TO LARGE HMO OF UP TO 10 PEOPLE (SUI                                               | CAD TECHNICIAN:     | TEZIKUBA ARTHUR |
|                                                                                                                                   | SCALE         | DATE       | DRWG NO. | GENERIS), REAR EXTENSION, PROVISION OF BIN FACILITES, 10 CYCLE PARKING SPACES, AND ALTERATION TO | CIVIL/              | BASOOMYE        |
| 14 CLIVE HOUSE, HADDO STREET, LONDON<br>SE10 9RH.<br>MOB. +447506208449                                                           | 1:100         | APRIL 2024 | PRRN/007 | ·                                                                                                | STRUCTRAL ENG:      | FRANCISCO       |
|                                                                                                                                   | PAPER SIZE    |            |          | SITE ADDRESS                                                                                     | CHECKED BY:         | MOSES EKOLE     |
|                                                                                                                                   | A-3           | 01         |          | 47 PARK ROAD, RUSHDEN, NORTHAMPTONSHIRE, NN10 0RG, UK                                            | PLANNING CONSULTANT |                 |