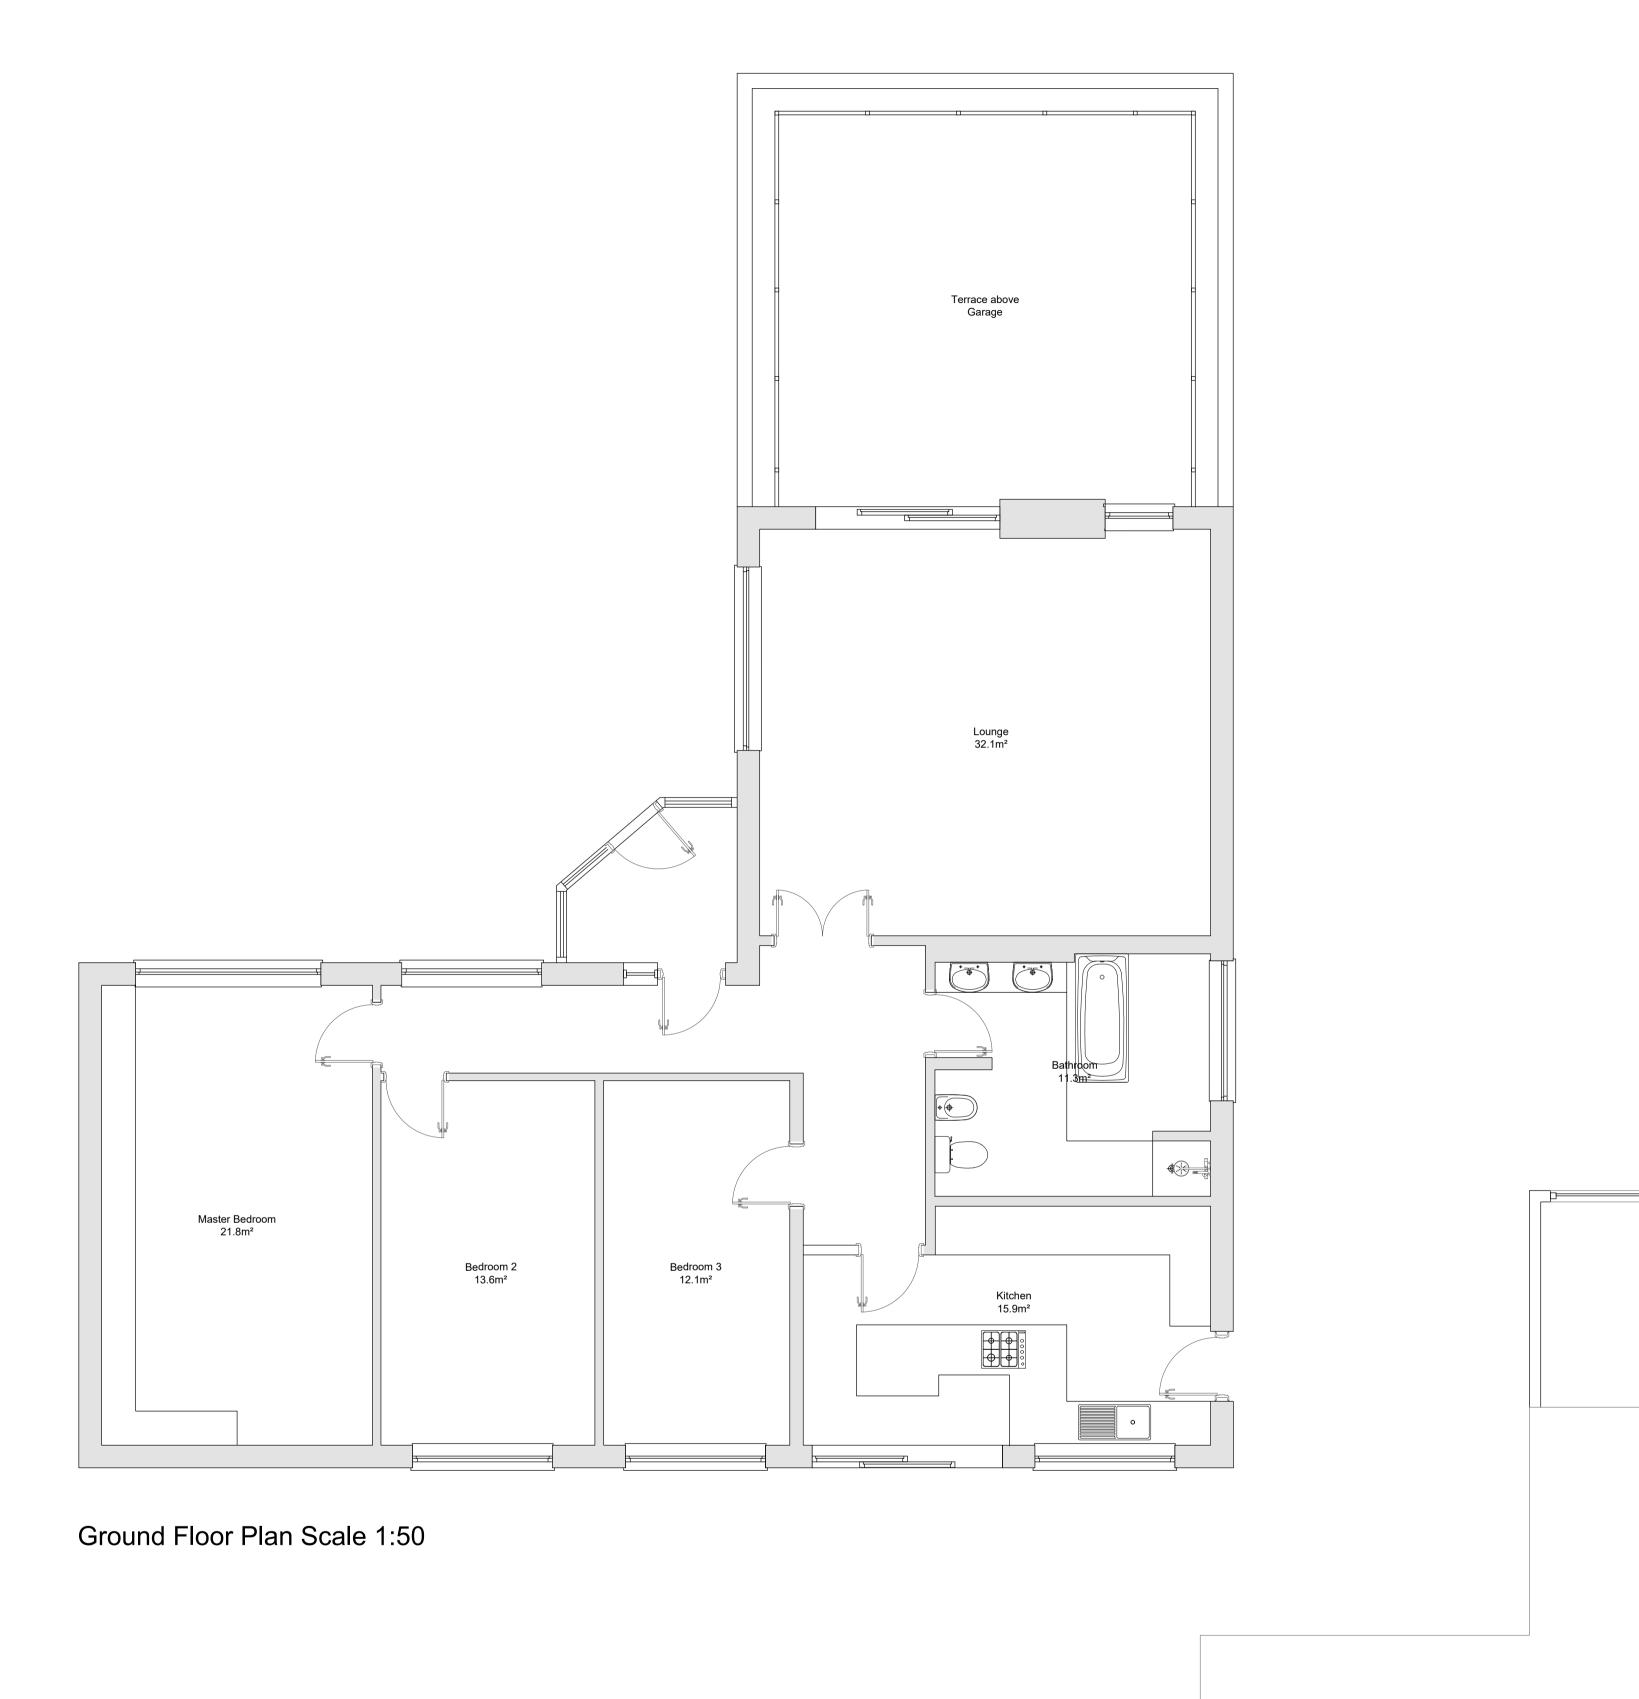

Full Property redesign and Layout

DRAWING TITLE:

**Existing Plans** 

| SCALE @ A1: | DATE:       | DRW BY: | CHK BY: |
|-------------|-------------|---------|---------|
| 1:50/1:100  | 22/03/24    | AC      | CW      |
| PROJECT NO: | DRAWING NO: |         | REV:    |
| 201087      | E-001       |         | -       |