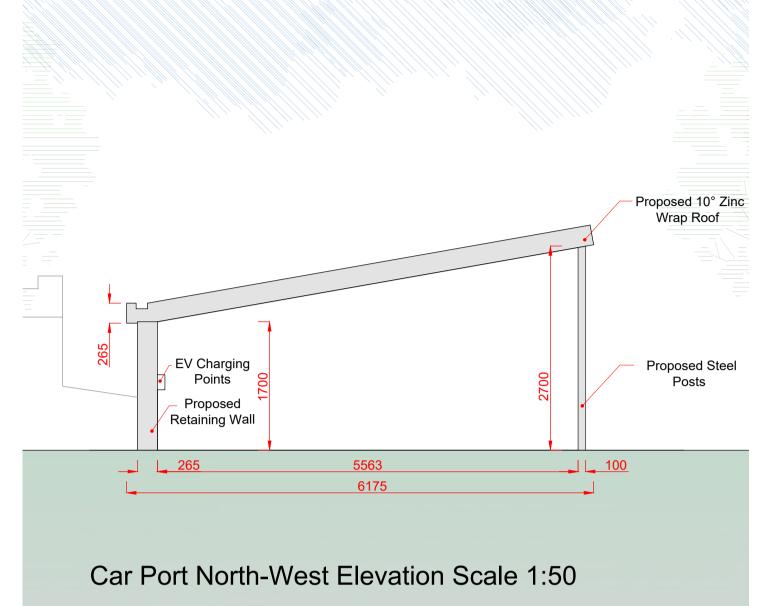

PROJECT:

Single storey rear extension

Full Property redesign and Layout

DRAWING TITLE:

Proposed Car Port

1m 2m 3m 4m 5m 6m Scale Bar 1:50