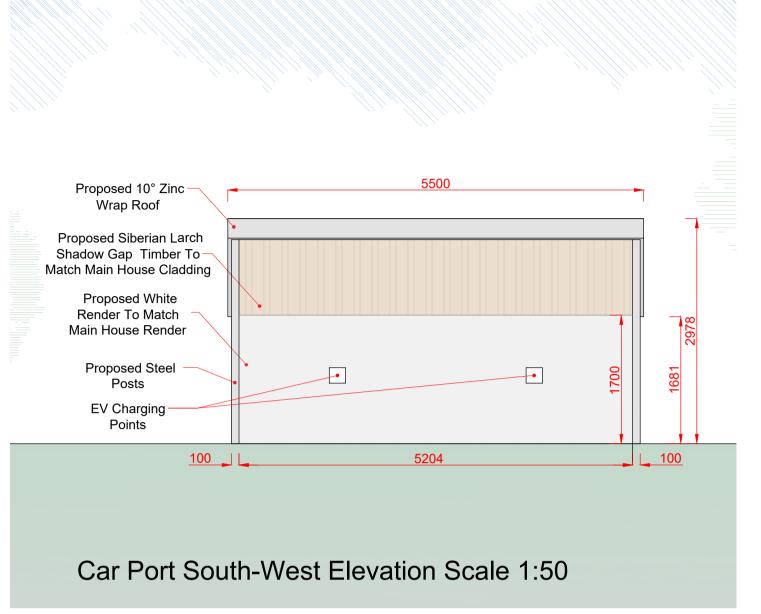

PROJECT:

Single storey rear extension

Full Property redesign and Layout

DRAWING TITLE:

Proposed Car Port

1m 2m 3m 4m 5m 6m Scale Bar 1:50