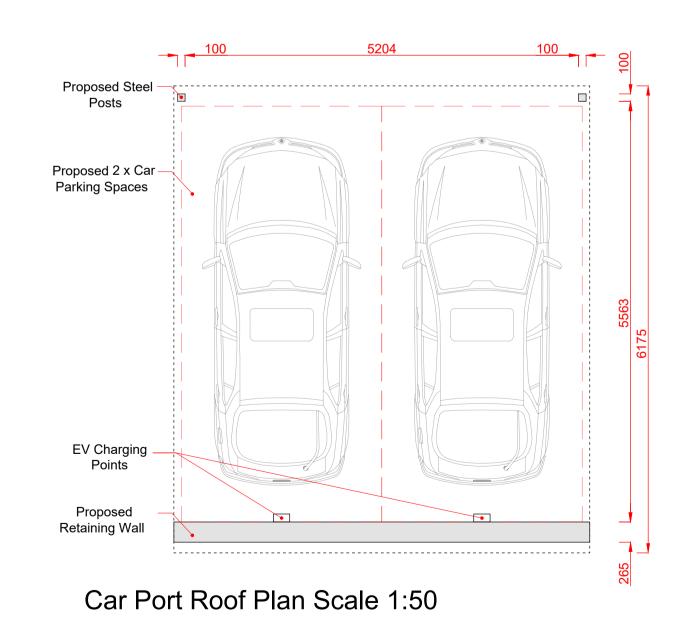

PROJECT:

Single storey rear extension

Full Property redesign and Layout

DRAWING TITLE:

Proposed Car Port

1m 2m 3m 4m 5m 6m Scale Bar 1:50