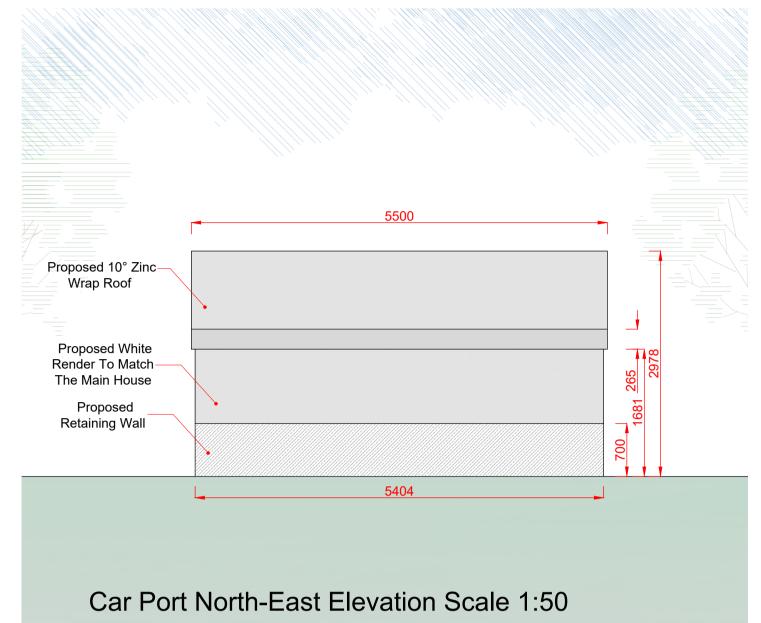

PROJECT:

Single storey rear extension

Full Property redesign and Layout

DRAWING TITLE:

Proposed Car Port

1m 2m 3m 4m 5m 6m Scale Bar 1:50