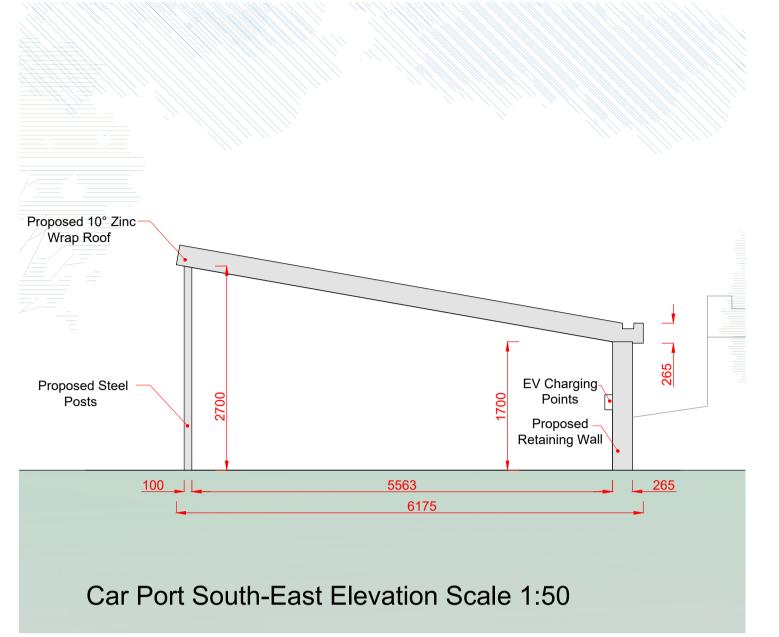

PROJECT:

Single storey rear extension

Full Property redesign and Layout

DRAWING TITLE:

Proposed Car Port

1m 2m 3m 4m 5m 6m Scale Bar 1:50