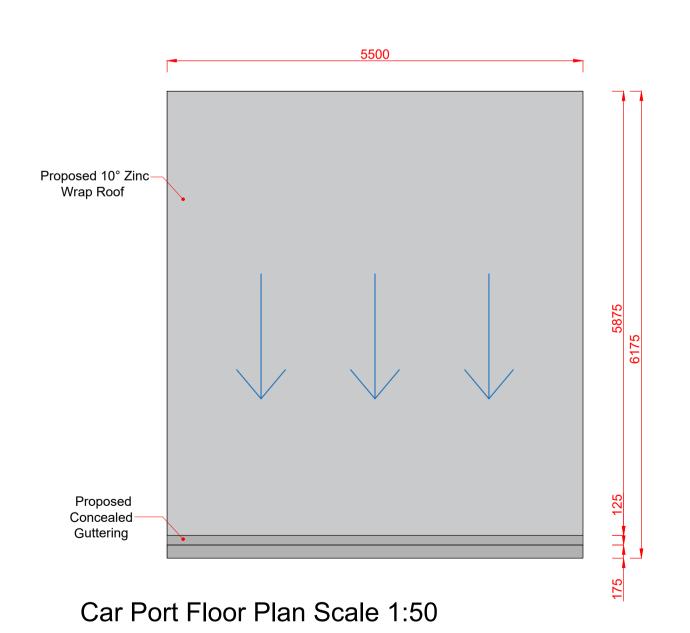

PROJECT:

Single storey rear extension

Full Property redesign and Layout

DRAWING TITLE:

Proposed Car Port

1m 2m 3m 4m 5m 6m Scale Bar 1:50