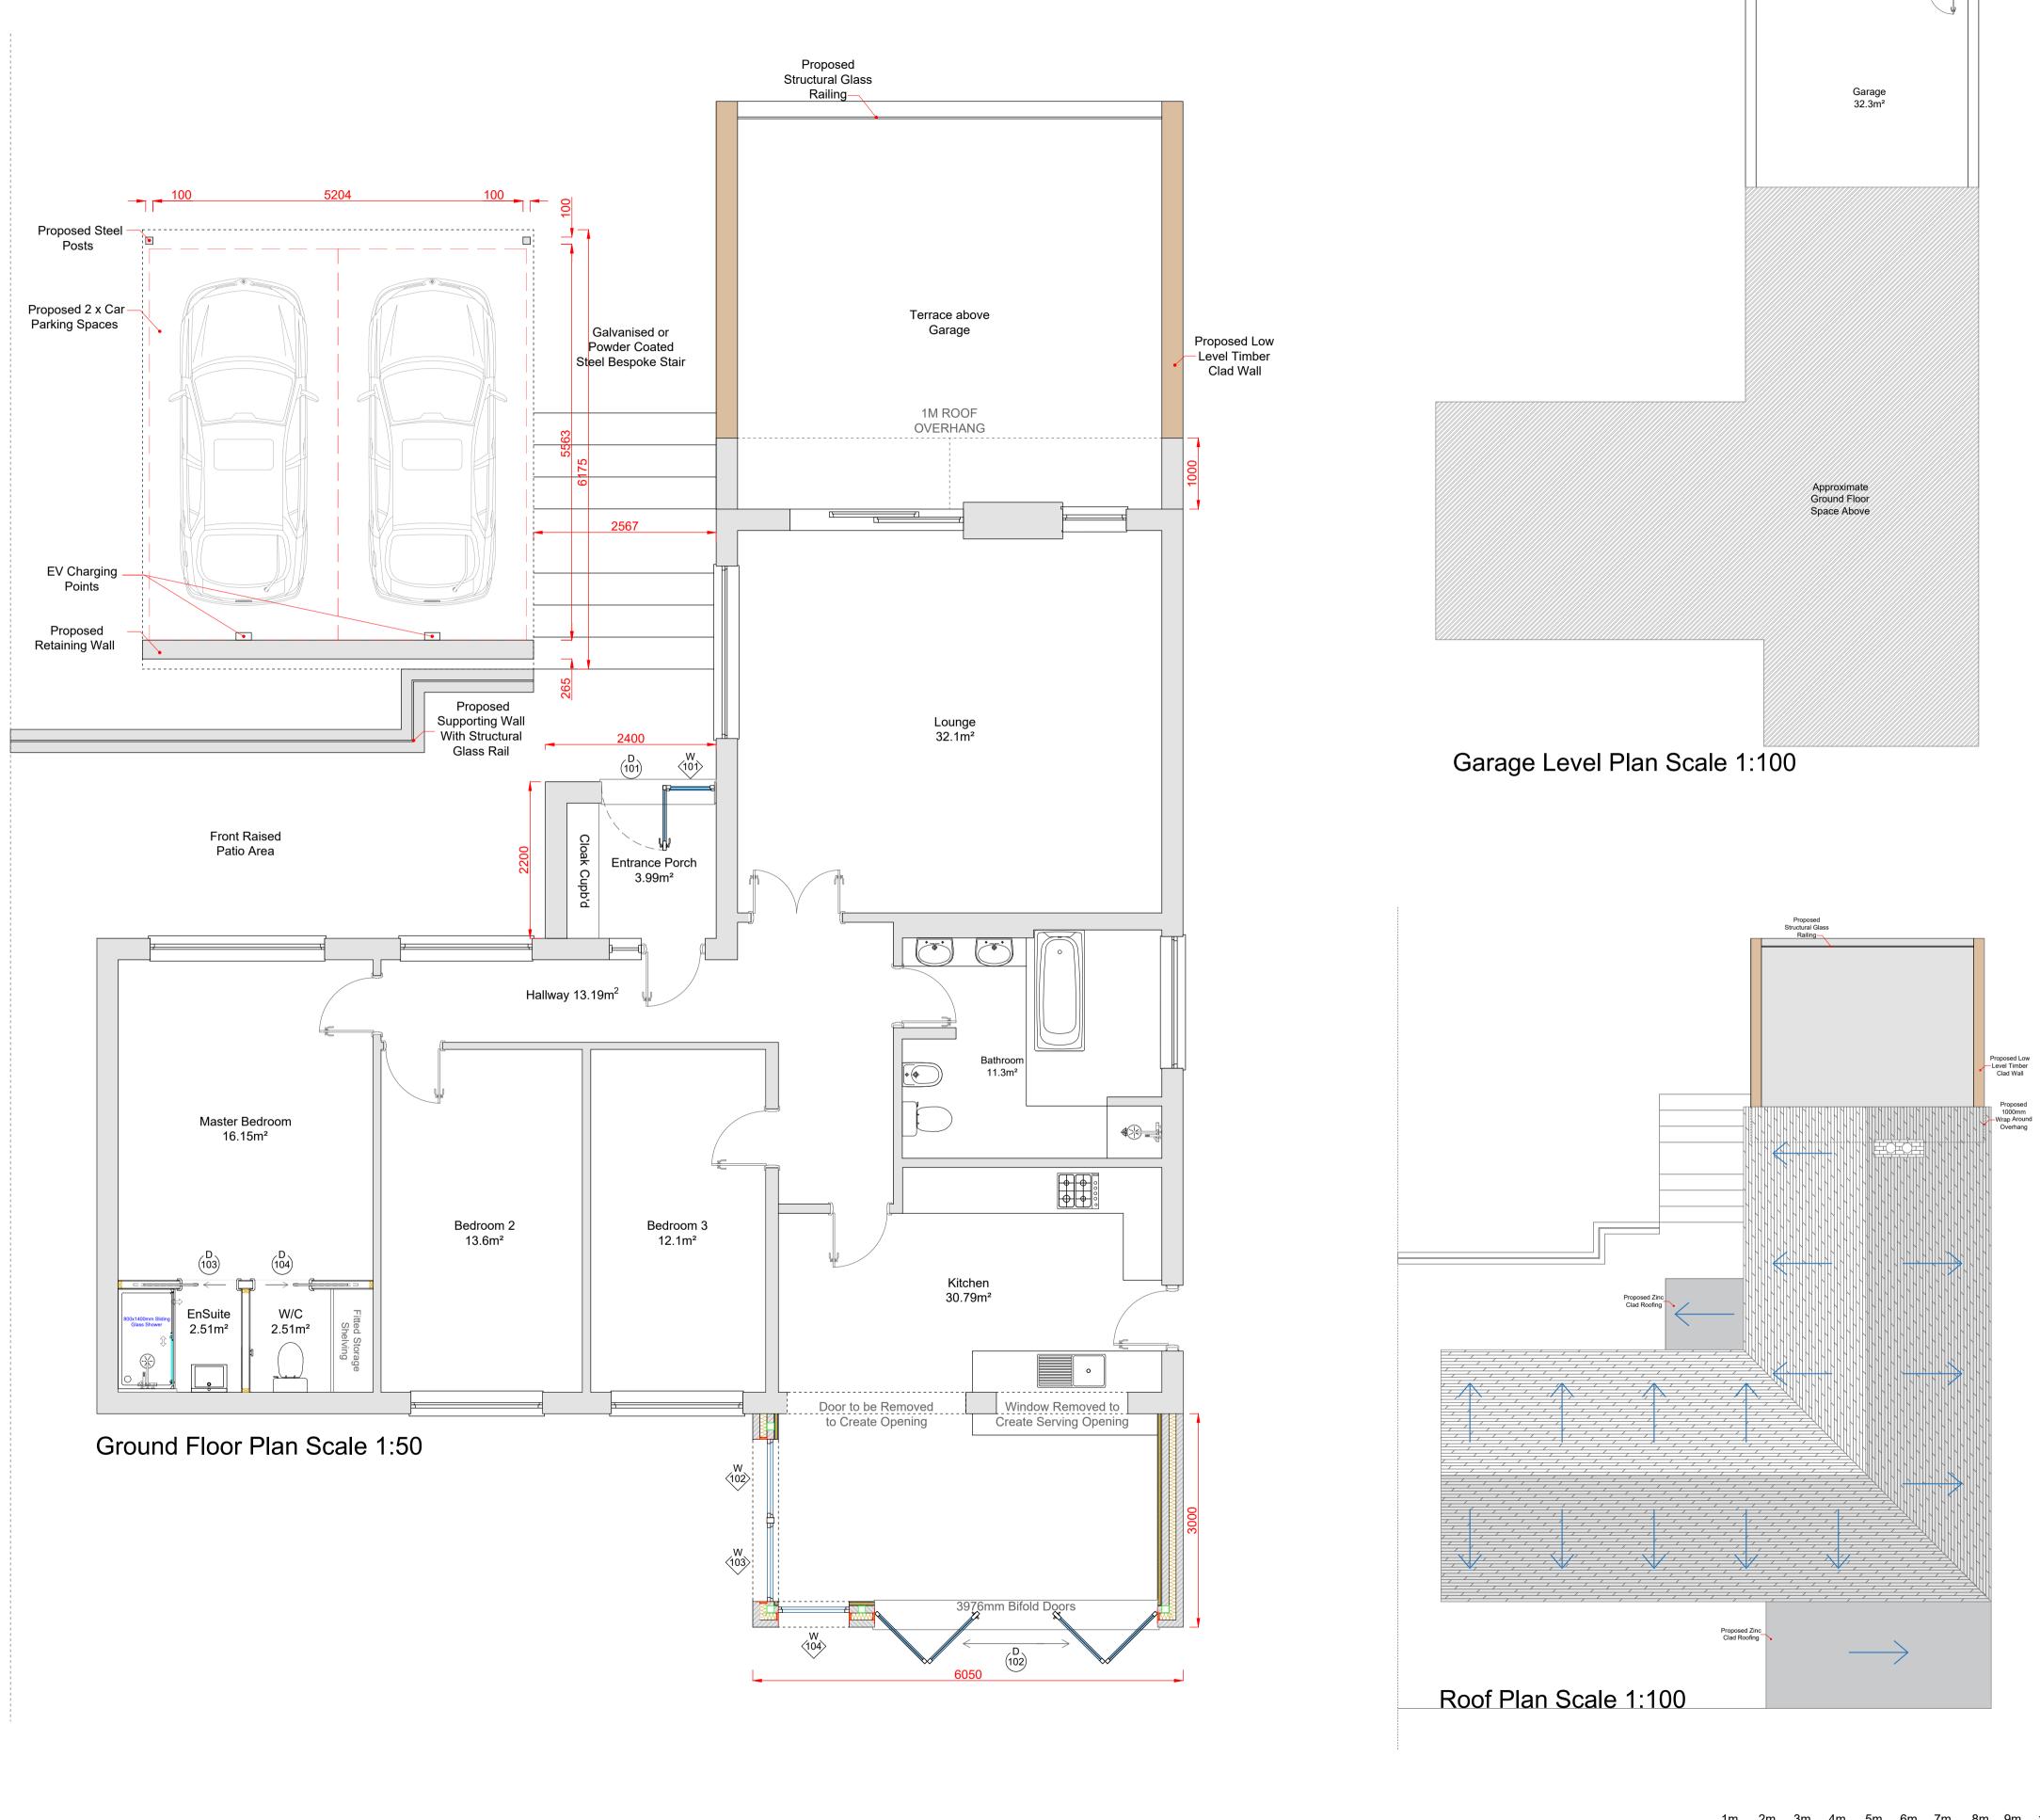

1m 2m 3m 4m 5m 6m 7m 8m 9m 10m 11n Scale Bar 1:100 4m 1m 2m 3m Scale Bar 1:50

|               | CLIENT:<br>Mike Rowe                                                                                              |                   | WEB: www.ha<br>Unit 01, Sanders L<br>Rushden | 426764<br>arburdesign.com<br>ırburdesign.com<br>odge Industrial Estate | ate |  |  |
|---------------|-------------------------------------------------------------------------------------------------------------------|-------------------|----------------------------------------------|------------------------------------------------------------------------|-----|--|--|
|               | ADDRESS:<br>Five Spires, Church Green, Woodford, NN14 4                                                           |                   |                                              |                                                                        |     |  |  |
|               | PROJECT:<br>Single storey rear extension<br>Full Property redesign and Layout<br>DRAWING TITLE:<br>Proposed Plans |                   |                                              |                                                                        |     |  |  |
|               |                                                                                                                   |                   |                                              |                                                                        |     |  |  |
|               | scale @ a1:<br>1:50/1:100                                                                                         | date:<br>22/03/24 | DRW BY:                                      | снк вү:<br>CW                                                          |     |  |  |
| n 10m 11m 12m | project no:<br>201087                                                                                             | drawing<br>P-001  |                                              | REV:                                                                   |     |  |  |
| 5m 6m         | PLANN                                                                                                             | ING D             | RAW                                          | INGS                                                                   |     |  |  |