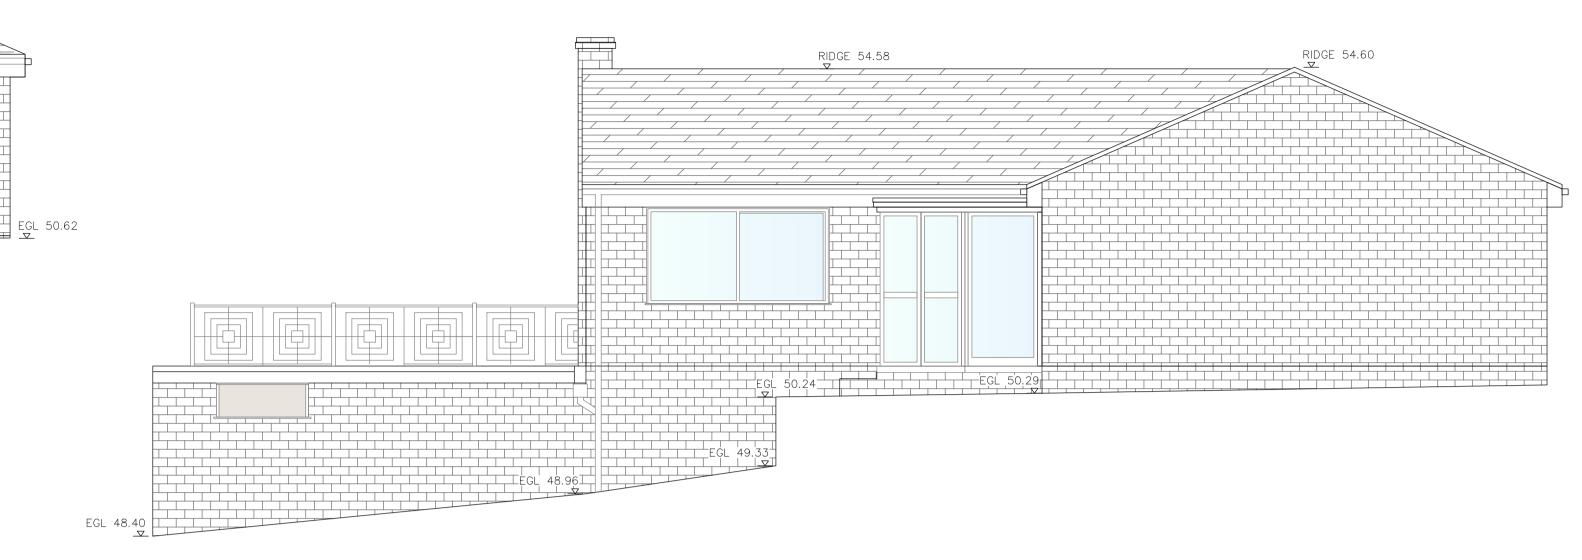

| RIDGE 54.60 |
|-------------|
|             |

North-East Elevation Scale 1:50

EGL 50.29