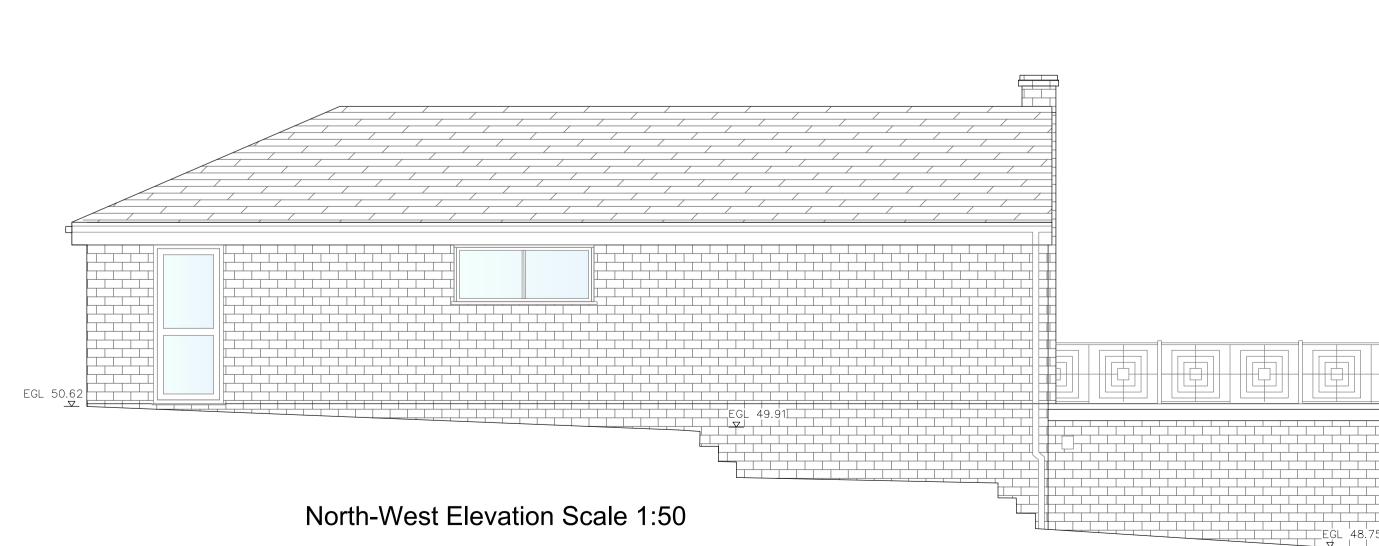

| RIDGE 54.60 |
|-------------|
|             |

North-East Elevation Scale 1:50

EGL 50.29