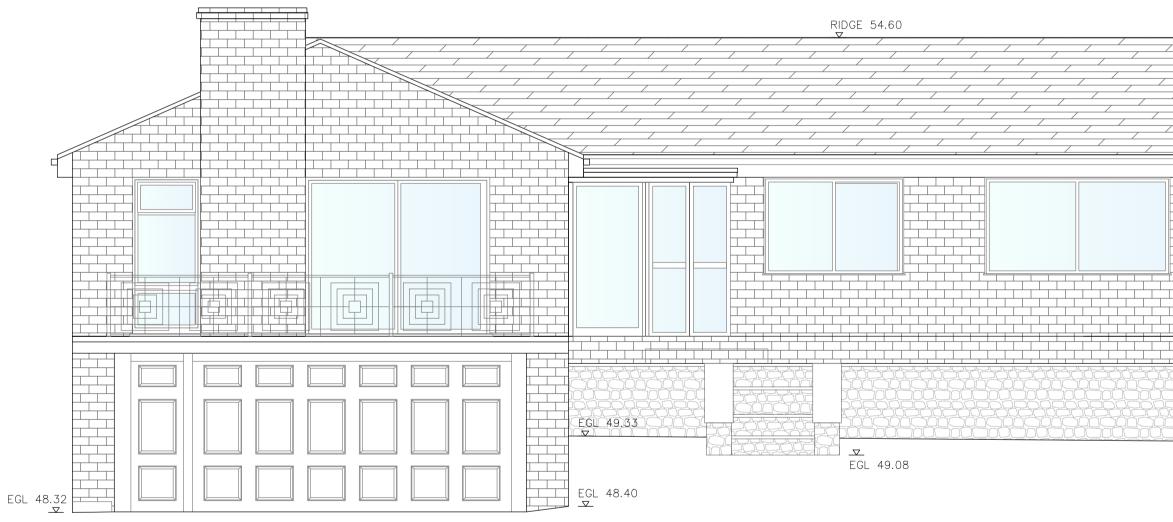

| RIDGE 54.60 |
|-------------|
|             |

North-East Elevation Scale 1:50

EGL 50.29