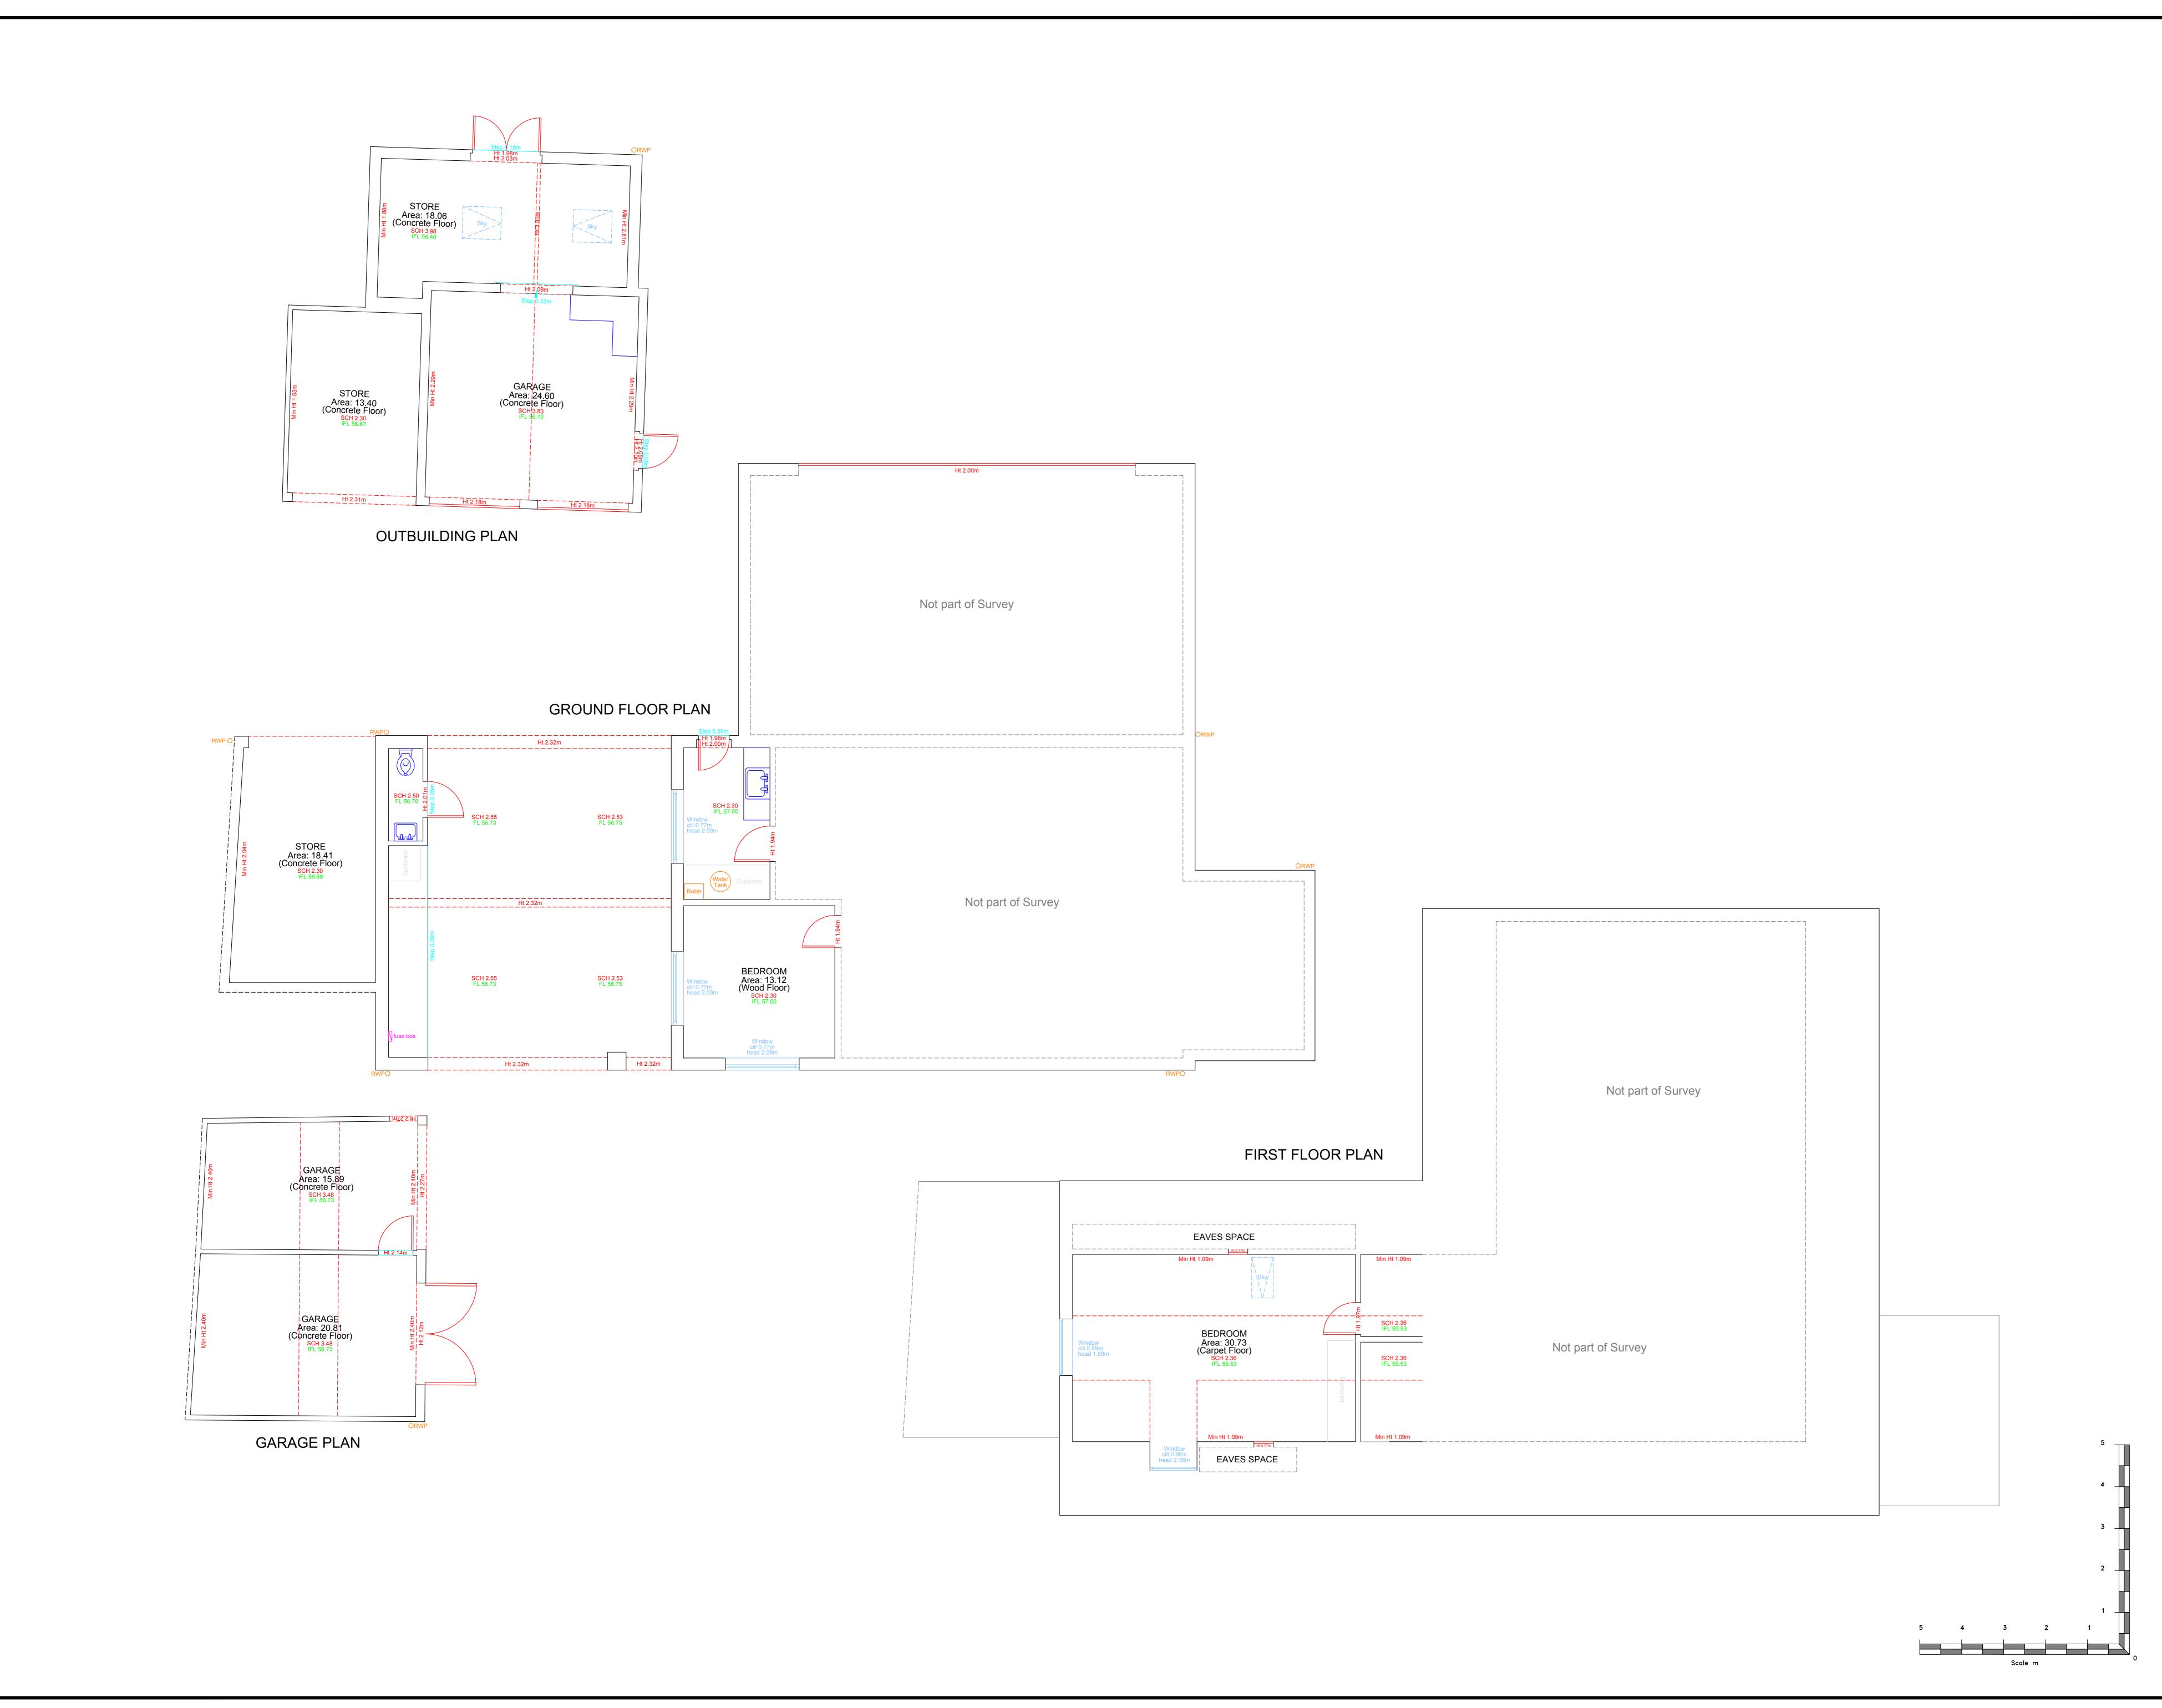

LEAF ARCHITECTURE

**MEADOWCROFT** 

**MEASURED** SITE SURVEY

Drawn/Paper Size 1:50 JW/A0 Survey Date Drawing No 23191-23-02 Survey Date

(c) Copyright SV Surveying Ltd 2022.