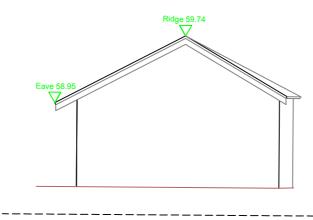

------FLANK ELEVATION DATUM LEVEL = 56.00m

Notes : This plan should only be used for its original purpose. SV Surveying Ltd accepts no responsibility for this plan if supplied to any other party other than the original client. All dimensions / levels should be checked on site prior to design and construction. The position of electrical points cannot be guaranteed due to access or other restrictions. Drainage information (where applicable) has been visually inspected from the surface and should be treated as approximate only. Tree information (where applicable) has been surveyed from ground level and therefore should be treated as approximate only. Doors and windows positions have been measured to the structural opening wherever possible. The survey has been fixed to an arbritary grid. SURVEYING LAND SURVEYS + COMPUTER MODELLING BUILDING SURVEYS + SITE ENGINEERING **SV SURVEYING LTD** 76B MARKET STREET ASHBY-DE-LA-ZOUCH LEICESTERSHIRE LE65 1AP Tel 01530 560837 Fax 01530 560123