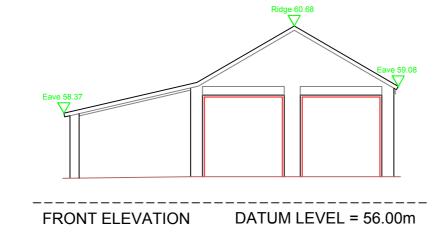

------FLANK ELEVATION DATUM LEVEL = 56.00m

Notes : This plan should only be used for its original purpose. SV Surveying Ltd accepts no responsibility for this plan if supplied to any other party other than the original client. All dimensions / levels should be checked on site prior to design and construction. The position of electrical points cannot be guaranteed due to access or other restrictions. Drainage information (where applicable) has been visually inspected from the surface and should be treated as approximate only. Tree information (where applicable) has been surveyed from ground level and therefore should be treated as approximate only. Doors and windows positions have been measured to the structural opening wherever possible. The survey has been fixed to an arbritary grid. SURVEYING LAND SURVEYS + COMPUTER MODELLING BUILDING SURVEYS + SITE ENGINEERING **SV SURVEYING LTD** 76B MARKET STREET ASHBY-DE-LA-ZOUCH LEICESTERSHIRE LE65 1AP Tel 01530 560837 Fax 01530 560123