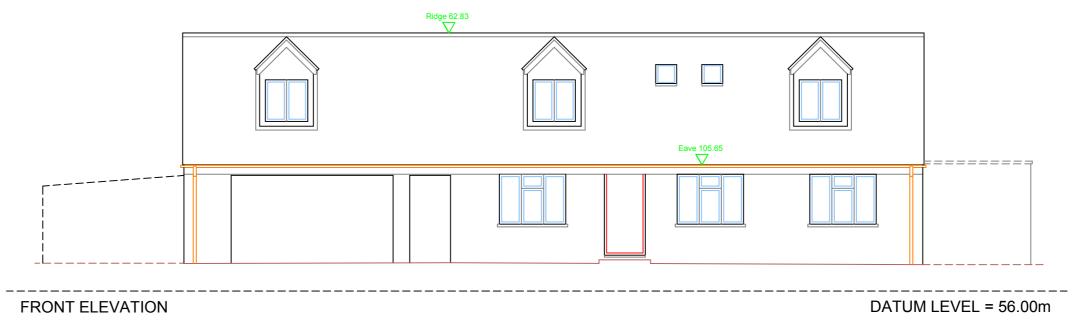

------FLANK ELEVATION DATUM LEVEL = 56.00m

Notes : This plan should only be used for its original purpose. SV Surveying Ltd accepts no responsibility for this plan if supplied to any other party other than the original client. All dimensions / levels should be checked on site prior to design and construction. The position of electrical points cannot be guaranteed due to access or other restrictions. Drainage information (where applicable) has been visually inspected from the surface and should be treated as approximate only. Tree information (where applicable) has been surveyed from ground level and therefore should be treated as approximate only. Doors and windows positions have been measured to the structural opening wherever possible. The survey has been fixed to an arbritary grid. SURVEYING LAND SURVEYS + COMPUTER MODELLING BUILDING SURVEYS + SITE ENGINEERING **SV SURVEYING LTD** 76B MARKET STREET ASHBY-DE-LA-ZOUCH LEICESTERSHIRE LE65 1AP Tel 01530 560837 Fax 01530 560123