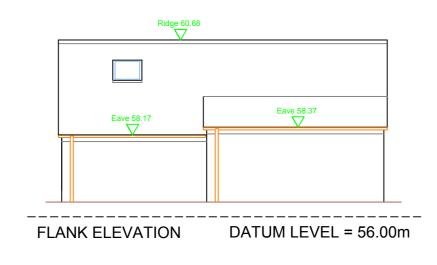

------FLANK ELEVATION DATUM LEVEL = 56.00m

Notes : This plan should only be used for its original purpose. SV Surveying Ltd accepts no responsibility for this plan if supplied to any other party other than the original client. All dimensions / levels should be checked on site prior to design and construction. The position of electrical points cannot be guaranteed due to access or other restrictions. Drainage information (where applicable) has been visually inspected from the surface and should be treated as approximate only. Tree information (where applicable) has been surveyed from ground level and therefore should be treated as approximate only. Doors and windows positions have been measured to the structural opening wherever possible. The survey has been fixed to an arbritary grid. SURVEYING LAND SURVEYS + COMPUTER MODELLING BUILDING SURVEYS + SITE ENGINEERING **SV SURVEYING LTD** 76B MARKET STREET ASHBY-DE-LA-ZOUCH LEICESTERSHIRE LE65 1AP Tel 01530 560837 Fax 01530 560123