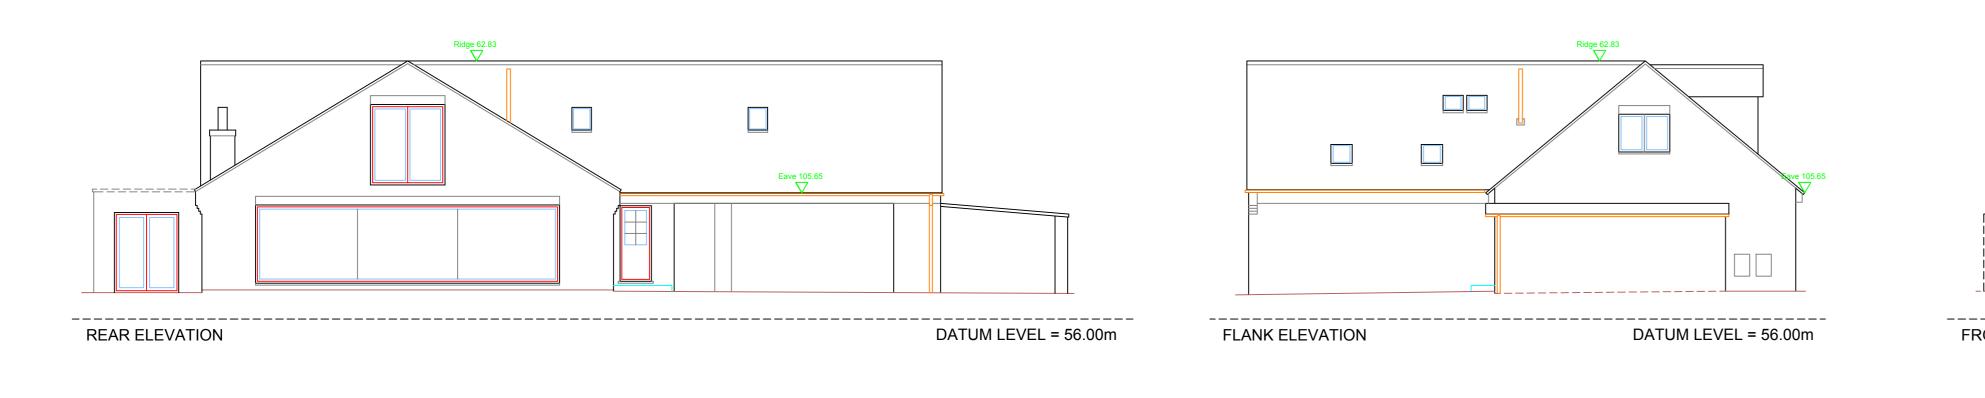

------FLANK ELEVATION DATUM LEVEL = 56.00m

Notes : This plan should only be used for its original purpose. SV Surveying Ltd accepts no responsibility for this plan if supplied to any other party other than the original client. All dimensions / levels should be checked on site prior to design and construction. The position of electrical points cannot be guaranteed due to access or other restrictions. Drainage information (where applicable) has been visually inspected from the surface and should be treated as approximate only. Tree information (where applicable) has been surveyed from ground level and therefore should be treated as approximate only. Doors and windows positions have been measured to the structural opening wherever possible. The survey has been fixed to an arbritary grid. SURVEYING LAND SURVEYS + COMPUTER MODELLING BUILDING SURVEYS + SITE ENGINEERING **SV SURVEYING LTD** 76B MARKET STREET ASHBY-DE-LA-ZOUCH LEICESTERSHIRE LE65 1AP Tel 01530 560837 Fax 01530 560123