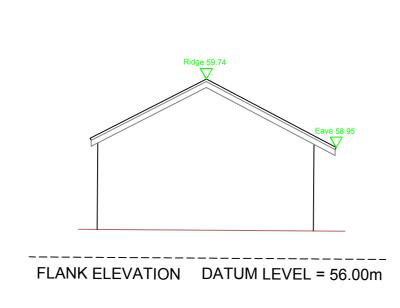

------FLANK ELEVATION DATUM LEVEL = 56.00m

Notes : This plan should only be used for its original purpose. SV Surveying Ltd accepts no responsibility for this plan if supplied to any other party other than the original client. All dimensions / levels should be checked on site prior to design and construction. The position of electrical points cannot be guaranteed due to access or other restrictions. Drainage information (where applicable) has been visually inspected from the surface and should be treated as approximate only. Tree information (where applicable) has been surveyed from ground level and therefore should be treated as approximate only. Doors and windows positions have been measured to the structural opening wherever possible. The survey has been fixed to an arbritary grid. SURVEYING LAND SURVEYS + COMPUTER MODELLING BUILDING SURVEYS + SITE ENGINEERING **SV SURVEYING LTD** 76B MARKET STREET ASHBY-DE-LA-ZOUCH LEICESTERSHIRE LE65 1AP Tel 01530 560837 Fax 01530 560123