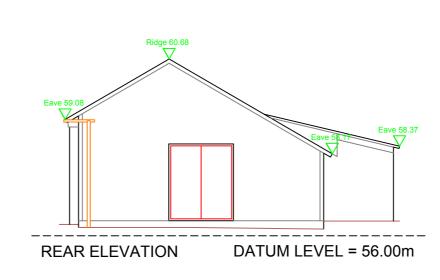

------FLANK ELEVATION DATUM LEVEL = 56.00m







Notes : This plan should only be used for its original purpose. SV Surveying Ltd accepts no responsibility for this plan if supplied to any other party other than the original client. All dimensions / levels should be checked on site prior to design and construction. The position of electrical points cannot be guaranteed due to access or other restrictions. Drainage information (where applicable) has been visually inspected from the surface and should be treated as approximate only. Tree information (where applicable) has been surveyed from ground level and therefore should be treated as approximate only. Doors and windows positions have been measured to the structural opening wherever possible. The survey has been fixed to an arbritary grid. SURVEYING LAND SURVEYS + COMPUTER MODELLING