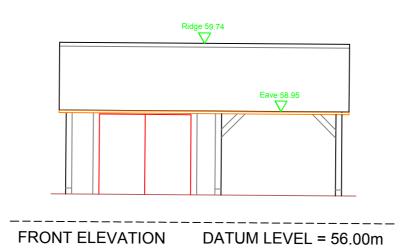

------FLANK ELEVATION DATUM LEVEL = 56.00m

Notes : This plan should only be used for its original purpose. SV Surveying Ltd accepts no responsibility for this plan if supplied to any other party other than the original client. All dimensions / levels should be checked on site prior to design and construction. The position of electrical points cannot be guaranteed due to access or other restrictions. Drainage information (where applicable) has been visually inspected from the surface and should be treated as approximate only. Tree information (where applicable) has been surveyed from ground level and therefore should be treated as approximate only. Doors and windows positions have been measured to the structural opening wherever possible. The survey has been fixed to an arbritary grid. SURVEYING LAND SURVEYS + COMPUTER MODELLING BUILDING SURVEYS + SITE ENGINEERING **SV SURVEYING LTD** 76B MARKET STREET ASHBY-DE-LA-ZOUCH LEICESTERSHIRE LE65 1AP Tel 01530 560837 Fax 01530 560123