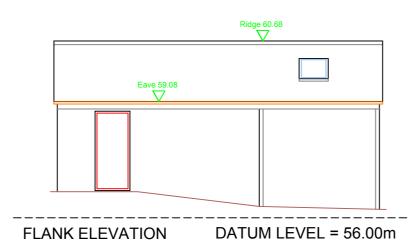

------FLANK ELEVATION DATUM LEVEL = 56.00m

Notes : This plan should only be used for its original purpose. SV Surveying Ltd accepts no responsibility for this plan if supplied to any other party other than the original client. All dimensions / levels should be checked on site prior to design and construction. The position of electrical points cannot be guaranteed due to access or other restrictions. Drainage information (where applicable) has been visually inspected from the surface and should be treated as approximate only. Tree information (where applicable) has been surveyed from ground level and therefore should be treated as approximate only. Doors and windows positions have been measured to the structural opening wherever possible. The survey has been fixed to an arbritary grid. SURVEYING LAND SURVEYS + COMPUTER MODELLING BUILDING SURVEYS + SITE ENGINEERING **SV SURVEYING LTD** 76B MARKET STREET ASHBY-DE-LA-ZOUCH LEICESTERSHIRE LE65 1AP Tel 01530 560837 Fax 01530 560123