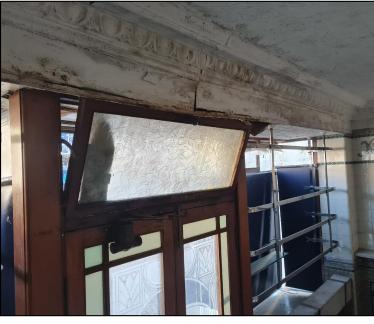

FRONT ELEVATION OF PROPERTY

DAMP STAINING AND CRACKING TO FRONT ELEVATION

CLOSE UP OF COVING ALONG INNER EDGE OF FRONT ELEVATION

FULL FRONT ELEVATION OF PROPERTY

FRONT WALL TO CEILING JUNCTION

|   |     |                 |          | Status:<br>FOR APPROVAL         | Project:<br>10 MARKET STREET, WISBECH, CAMBS, PE13 1DT  | Drawn by          | Ŭ | Drawing No: 223/1415 |
|---|-----|-----------------|----------|---------------------------------|---------------------------------------------------------|-------------------|---|----------------------|
| A | JST | T Initial Issue | 24/01/24 | Client:<br>THE WHITEFIELD GROUP | Drawing Title:<br>PHOTOS FROM SITE VISIT - SHEET 2 OF 2 | Date:<br>DEC 2023 |   | Scale:               |