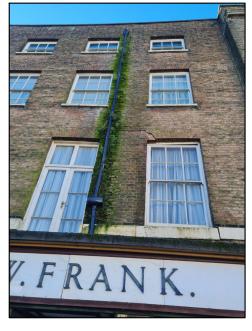

FRONT ELEVATION OF PROPERTY

DAMP STAINING AND CRACKING TO FRONT ELEVATION

CLOSE UP OF COVING ALONG INNER EDGE OF FRONT ELEVATION

FULL FRONT ELEVATION OF PROPERTY

FRONT WALL TO CEILING JUNCTION

|   |     |                 |          | Status:<br>FOR APPROVAL         | Project:<br>10 MARKET STREET, WISBECH, CAMBS, PE13 1DT  | Drawn by          | Ŭ | Drawing No: 223/1415 |
|---|-----|-----------------|----------|---------------------------------|---------------------------------------------------------|-------------------|---|----------------------|
| A | JST | T Initial Issue | 24/01/24 | Client:<br>THE WHITEFIELD GROUP | Drawing Title:<br>PHOTOS FROM SITE VISIT - SHEET 2 OF 2 | Date:<br>DEC 2023 |   | Scale:               |