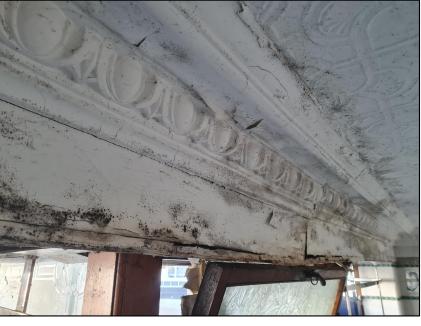

FRONT ELEVATION OF PROPERTY

DAMP STAINING AND CRACKING TO FRONT ELEVATION

CLOSE UP OF COVING ALONG INNER EDGE OF FRONT ELEVATION

FULL FRONT ELEVATION OF PROPERTY

FRONT WALL TO CEILING JUNCTION

|   |     |                 |          | Status:<br>FOR APPROVAL         | Project:<br>10 MARKET STREET, WISBECH, CAMBS, PE13 1DT  | Drawn by          | Ŭ | Drawing No: 223/1415 |
|---|-----|-----------------|----------|---------------------------------|---------------------------------------------------------|-------------------|---|----------------------|
| A | JST | T Initial Issue | 24/01/24 | Client:<br>THE WHITEFIELD GROUP | Drawing Title:<br>PHOTOS FROM SITE VISIT - SHEET 2 OF 2 | Date:<br>DEC 2023 |   | Scale:               |