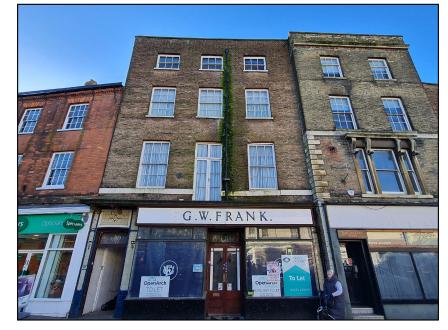

FRONT ELEVATION OF PROPERTY

DAMP STAINING AND CRACKING TO FRONT ELEVATION

CLOSE UP OF COVING ALONG INNER EDGE OF FRONT ELEVATION

FULL FRONT ELEVATION OF PROPERTY

FRONT WALL TO CEILING JUNCTION

|   |     |                 |          | Status:<br>FOR APPROVAL         | Project:<br>10 MARKET STREET, WISBECH, CAMBS, PE13 1DT  | Drawn by          | Ŭ | Drawing No: 223/1415 |
|---|-----|-----------------|----------|---------------------------------|---------------------------------------------------------|-------------------|---|----------------------|
| A | JST | T Initial Issue | 24/01/24 | Client:<br>THE WHITEFIELD GROUP | Drawing Title:<br>PHOTOS FROM SITE VISIT - SHEET 2 OF 2 | Date:<br>DEC 2023 |   | Scale:               |