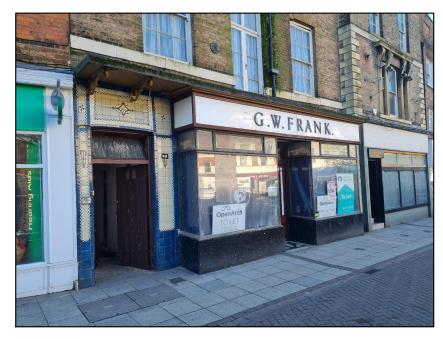

FRONT ELEVATION OF PROPERTY

DAMP STAINING AND CRACKING TO FRONT ELEVATION

CLOSE UP OF COVING ALONG INNER EDGE OF FRONT ELEVATION

FULL FRONT ELEVATION OF PROPERTY

FRONT WALL TO CEILING JUNCTION

|   |     |                 |          | Status:<br>FOR APPROVAL         | Project:<br>10 MARKET STREET, WISBECH, CAMBS, PE13 1DT  | Drawn by          | Ŭ | Drawing No: 223/1415 |
|---|-----|-----------------|----------|---------------------------------|---------------------------------------------------------|-------------------|---|----------------------|
| A | JST | T Initial Issue | 24/01/24 | Client:<br>THE WHITEFIELD GROUP | Drawing Title:<br>PHOTOS FROM SITE VISIT - SHEET 2 OF 2 | Date:<br>DEC 2023 |   | Scale:               |