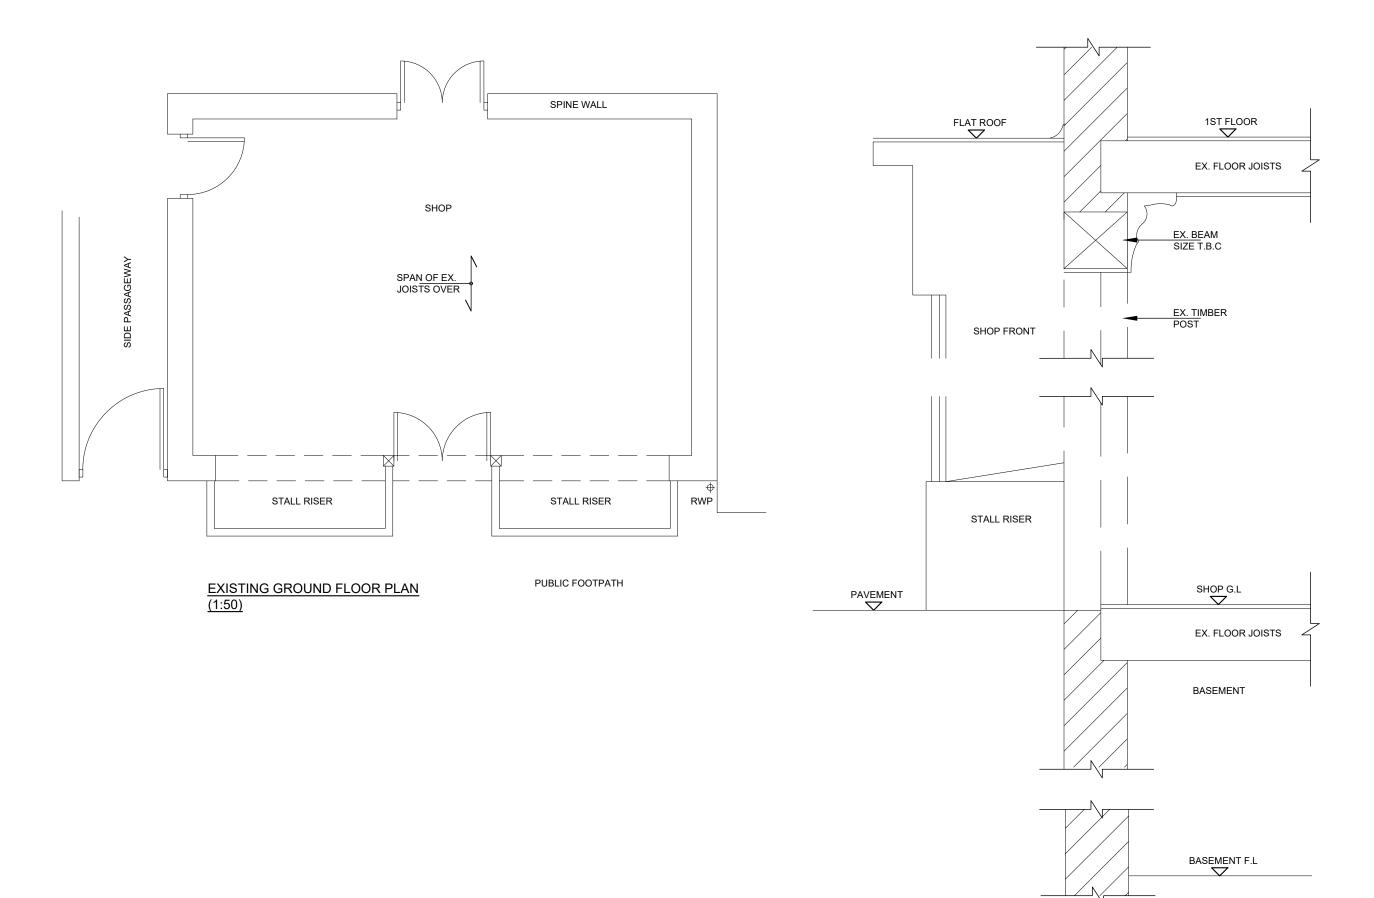

## SECTION THROUGH WALLING TO FRONT OF SHOP (1:20)

|   |     |               |          |                                 | Project:<br>10 MARKET STREET, WISBECH, CAMBS, PE13 1DT |          |     |             | Revision | : |
|---|-----|---------------|----------|---------------------------------|--------------------------------------------------------|----------|-----|-------------|----------|---|
|   |     |               |          |                                 |                                                        | JST      | LJG | 223/1415/01 | A        |   |
| Α | JST | Initial Issue | 24/01/24 | Client:<br>THE WHITEFIELD GROUP | Drawing Title: EXISTING GROUND FLOOR PLAN              | Date:    |     | Scale:      | O 40     |   |
|   |     |               |          | THE WHITE ILEB GROSI            | EXIOTING GROOND FEGORY EXIV                            | DEC 2023 |     | 1:50, 1:20  | @ A3     | , |