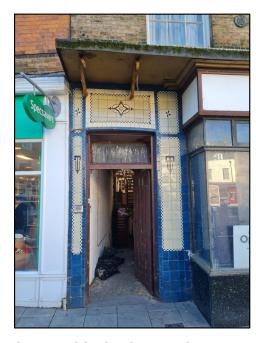

VIEW OF EXISTING BEAM BEARING

SIDE PASSAGE OPENING

SHOP FRONT PROJECTION

SHOP ENTRANCE DOORS

INTERIOR VIEW OF SHOP LOOKING ONTO SHOP FRONT

 $\frac{\text{INTERIOR VIEW OF SHOP LOOKING ONTO REAR DIVISION}}{\text{WALL}}$ 