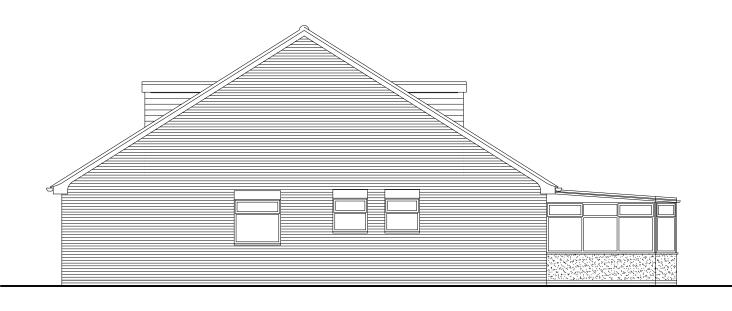

Solar Solar

South Elevation - Front

West Elevation - Side

North Elevation - Rear

East Elevation - Side

| Α | 07-11-23 | Front cill raised                          | pjc |
|---|----------|--------------------------------------------|-----|
| В | 09-11-23 | Side door added<br>Front window and render | pjc |
| С | 20-02-24 | Updated                                    | pjc |
| D | 12-03-24 | Solar added                                | pjc |
| Е | 15-03-24 | Minor design team alterations              | pjc |

THIS DRAWING IS THE COPYRIGHT OF PDK ARCHITECTURE AND SURVEYING.

STATUS

| PROJECT UPWELL LODGE. 28a UPWELL ROAD MARCH CAMBRIDGESHIRE. PE15 9DT |  |
|----------------------------------------------------------------------|--|
| DRAWING PROPOSED ELEVATIONS                                          |  |