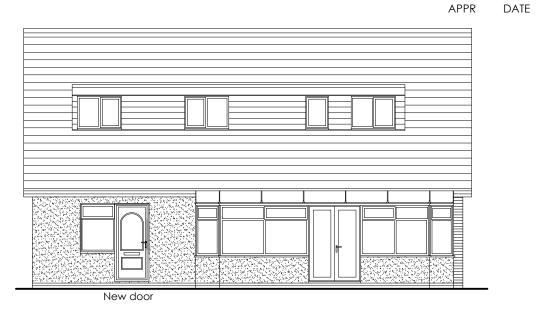

Solar Solar

South Elevation - Front

West Elevation - Side

North Elevation - Rear

East Elevation - Side

| Α | 07-11-23 | Front cill raised                          | pjc |
|---|----------|--------------------------------------------|-----|
| В | 09-11-23 | Side door added<br>Front window and render | pjc |
| С | 20-02-24 | Updated                                    | pjc |
| D | 12-03-24 | Solar added                                | pjc |
| Е | 15-03-24 | Minor design team alterations              | pjc |

THIS DRAWING IS THE COPYRIGHT OF PDK ARCHITECTURE AND SURVEYING.

STATUS

| PROJECT UPWELL LODGE. 28a UPWELL ROAD MARCH CAMBRIDGESHIRE. PE15 9DT |  |
|----------------------------------------------------------------------|--|
| DRAWING PROPOSED ELEVATIONS                                          |  |