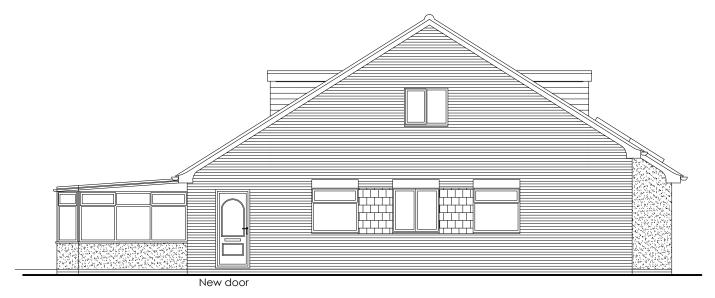

Solar Solar

South Elevation - Front

West Elevation - Side

North Elevation - Rear

East Elevation - Side

| Α | 07-11-23 | Front cill raised                          | pjc |
|---|----------|--------------------------------------------|-----|
| В | 09-11-23 | Side door added<br>Front window and render | pjc |
| С | 20-02-24 | Updated                                    | pjc |
| D | 12-03-24 | Solar added                                | pjc |
| Е | 15-03-24 | Minor design team alterations              | pjc |

THIS DRAWING IS THE COPYRIGHT OF PDK ARCHITECTURE AND SURVEYING.

STATUS

| PROJECT UPWELL LODGE. 28a UPWELL ROAD MARCH CAMBRIDGESHIRE. PE15 9DT |  |
|----------------------------------------------------------------------|--|
| DRAWING PROPOSED ELEVATIONS                                          |  |