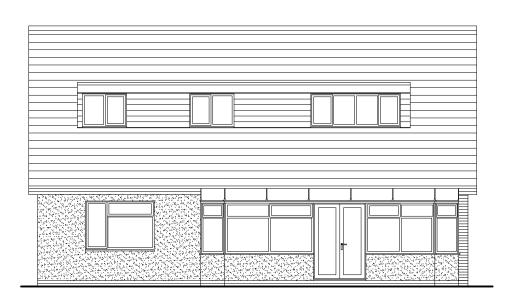

South Elevation - Front

North Elevation - Rear

West Elevation - Side

APPR

DATE

STATUS

East Elevation - Side

Materials

Roof:-Concrete tile to pitched roof. Felt flat roof.

Walls:- Face brick, Render, Stone panel.

Fascia and Soffit :- White plastic.

Windows:- PVCu White and brown double glazed,

Door:-PVCu double glazed.

Gutter:-plastic.

Conservatory Roof:- Polycarbonate flat roof

NOTE
THIS DRAWING MAY BE SCALED FOR PLANNING PURPOSES ONLY.
ALL DIMENSIONS TO BE CHECKED ON SITE PRIOR TO COMMENCEMENT OF WORK, ALL DIMENSIONS RELATING TO SUB-CONTRACTORS OR SUPPLIERS WORK MUST BE CHECKED AND A GREED BETWEEN THE GENERAL CONTRACTOR, THE SUB-CONTRACTOR(S) AND / OR SUPPLIER(S), ALL DIMENSIONS ARE IN MILLIMETRES, ALL WORKS OR MATERIALS INDICATED ON THE DRAWING ARE TO BE TO THE LATEST BRITISH STANDARDS AND ARE TO BE CARRIED OUT IN ACCORDANCE WITH THE RELEVANT CODES OF PRACTICE OR RECOGNISED TRADE ASSOCIATION RECOMMENDATIONS AND PUBLICATIONS.