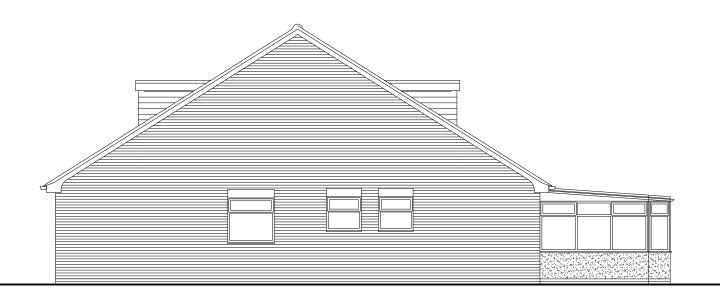

South Elevation - Front

North Elevation - Rear

West Elevation - Side

APPR

DATE

STATUS

East Elevation - Side

Materials

Roof:-Concrete tile to pitched roof. Felt flat roof.

Walls:- Face brick, Render, Stone panel.

Fascia and Soffit :- White plastic.

Windows:- PVCu White and brown double glazed,

Door:-PVCu double glazed.

Gutter:-plastic.

Conservatory Roof:- Polycarbonate flat roof

NOTE
THIS DRAWING MAY BE SCALED FOR PLANNING PURPOSES ONLY.
ALL DIMENSIONS TO BE CHECKED ON SITE PRIOR TO COMMENCEMENT OF WORK, ALL DIMENSIONS RELATING TO SUB-CONTRACTORS OR SUPPLIERS WORK MUST BE CHECKED AND A GREED BETWEEN THE GENERAL CONTRACTOR, THE SUB-CONTRACTOR(S) AND / OR SUPPLIER(S), ALL DIMENSIONS ARE IN MILLIMETRES, ALL WORKS OR MATERIALS INDICATED ON THE DRAWING ARE TO BE TO THE LATEST BRITISH STANDARDS AND ARE TO BE CARRIED OUT IN ACCORDANCE WITH THE RELEVANT CODES OF PRACTICE OR RECOGNISED TRADE ASSOCIATION RECOMMENDATIONS AND PUBLICATIONS.