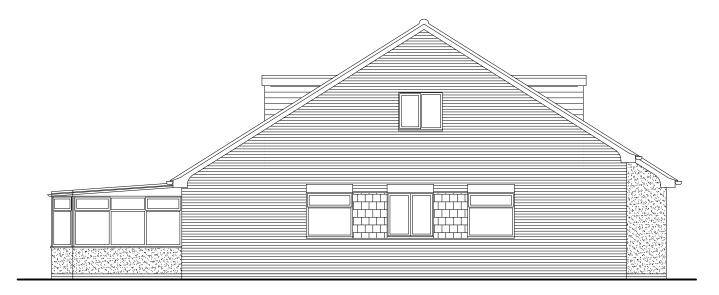

South Elevation - Front

North Elevation - Rear

West Elevation - Side

APPR

DATE

STATUS

East Elevation - Side

Materials

Roof:-Concrete tile to pitched roof. Felt flat roof.

Walls:- Face brick, Render, Stone panel.

Fascia and Soffit :- White plastic.

Windows:- PVCu White and brown double glazed,

Door:-PVCu double glazed.

Gutter:-plastic.

Conservatory Roof:- Polycarbonate flat roof

NOTE
THIS DRAWING MAY BE SCALED FOR PLANNING PURPOSES ONLY.
ALL DIMENSIONS TO BE CHECKED ON SITE PRIOR TO COMMENCEMENT OF WORK, ALL DIMENSIONS RELATING TO SUB-CONTRACTORS OR SUPPLIERS WORK MUST BE CHECKED AND A GREED BETWEEN THE GENERAL CONTRACTOR, THE SUB-CONTRACTOR(S) AND / OR SUPPLIER(S), ALL DIMENSIONS ARE IN MILLIMETRES, ALL WORKS OR MATERIALS INDICATED ON THE DRAWING ARE TO BE TO THE LATEST BRITISH STANDARDS AND ARE TO BE CARRIED OUT IN ACCORDANCE WITH THE RELEVANT CODES OF PRACTICE OR RECOGNISED TRADE ASSOCIATION RECOMMENDATIONS AND PUBLICATIONS.