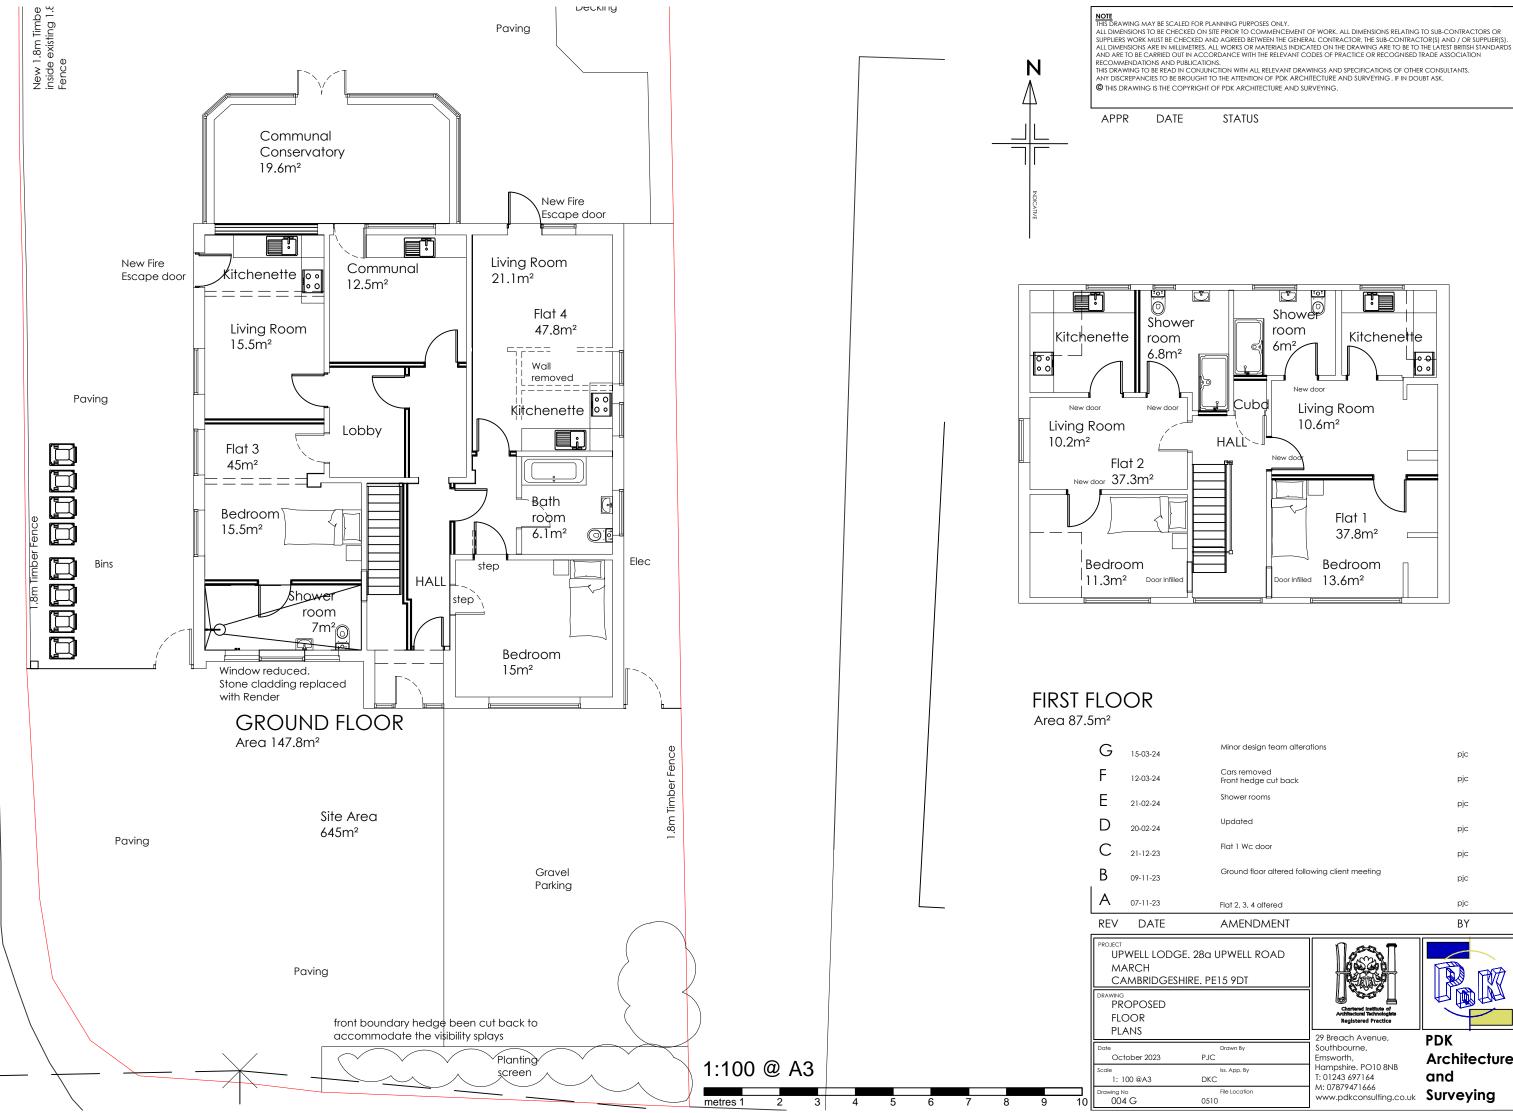

| 1-23 Flat 2, 3, 4 altered                             |                                                                             | pjc          |
|-------------------------------------------------------|-----------------------------------------------------------------------------|--------------|
| ATE AMENDMENT                                         |                                                                             | BY           |
| L LODGE. 28a UPWELL ROAD<br>H<br>RIDGESHIRE. PE15 9DT |                                                                             |              |
| DSED                                                  | Chartered institute of<br>Anthlactural Technologista<br>Registered Practice |              |
|                                                       | 29 Breach Avenue,                                                           | PDK          |
| Drawn By<br>2023 PJC                                  | Southbourne,<br>Emsworth,                                                   | Architecture |
| Iss. App. By<br>A3 DKC                                | Hampshire. PO10 8NB<br>T: 01243 697164<br>M: 07879471666                    | and          |
| File Location<br>0510                                 | www.pdkconsulting.co.uk                                                     | Surveying    |
|                                                       |                                                                             |              |