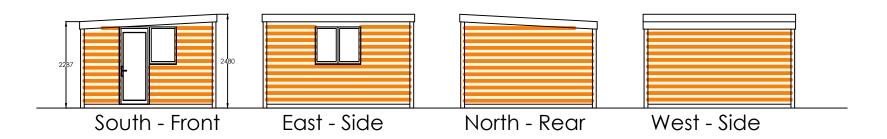

THIS DRAWING IS THE COPYRIGHT OF PDK ARCHITECTURE AND SURVEYING.

STATUS

Materials

APPR

Roof:- Felt Flat roof.

Walls:- Stained timber cladding.

Fascia:- White plastic.

Windows:- White PVCu double glazed,

Door :- White PVCu double glazed.

Gutter:-plastic.