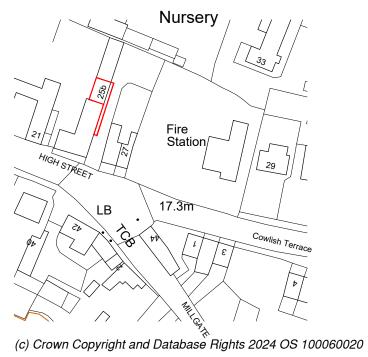

## LOCATION PLAN 1:1250

Nursery 256 Fire Station 21 ~~ HIGH STREET 17.3m LB 25 ン BLOCK PLAN 1:500 25 50m 5 Scale 1:500

| Site Area: 46.2 sqm<br>Existing GIA: 63.2 sqm |     |      |              |        | Planning  |                |             |   |
|-----------------------------------------------|-----|------|--------------|--------|-----------|----------------|-------------|---|
|                                               |     | •    | I GIA: 0 sqm |        |           | ion and Bl     | C           |   |
|                                               | Rev | Date | Description  | Drn By | Project & | & Drawing Numb | er:         |   |
|                                               | -   | -    | -            | -      |           | 24.2           | 5HS.P03     |   |
|                                               | -   | -    | -            | -      | Rev:      | Scale:         | Sheet size: | 1 |
|                                               | -   | -    | -            | -      | D         | 1:1250         | A3          |   |

| 7         | Site Address: 25b High Street<br>Methwold                      |  |  |
|-----------|----------------------------------------------------------------|--|--|
| lock Plan | Thetford, IP26 4NT                                             |  |  |
|           | PLANNING BY DESIGN                                             |  |  |
| Date:     | Planning By Design Ltd                                         |  |  |
| Feb 24    | www.planning-by-design.co.uk<br>hello@planning-by-design.co.uk |  |  |