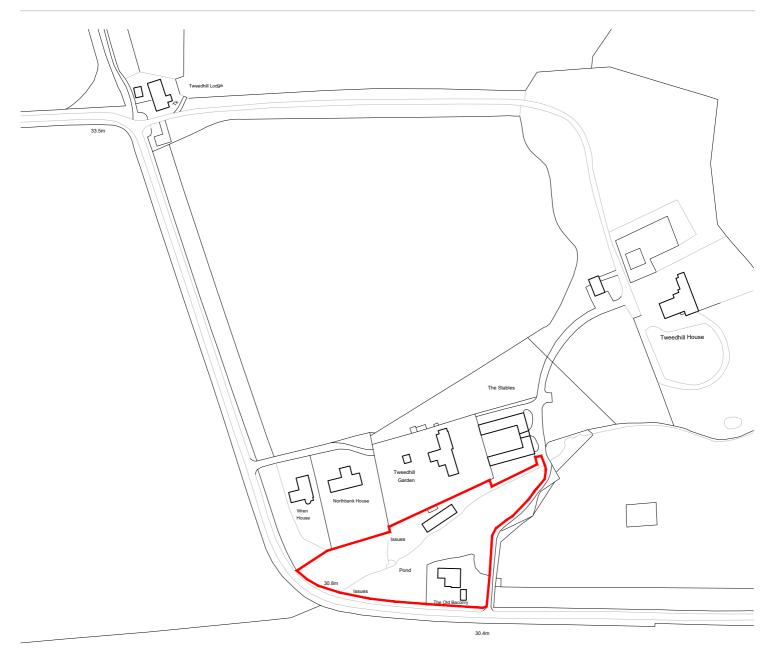

## **Location Plan**

#### Project

Extension and Alterations to The Old Baconery, Paxtion TD15 1XQ, on behalf of Emily and Ross Simpson of the Old Baconry

Drawing Title
Site Location Plan

| Job Number | Drawing Number | Revision | Scale @ A4 |
|------------|----------------|----------|------------|
| 2352       | OS(00)001      | -        | 1:2500     |