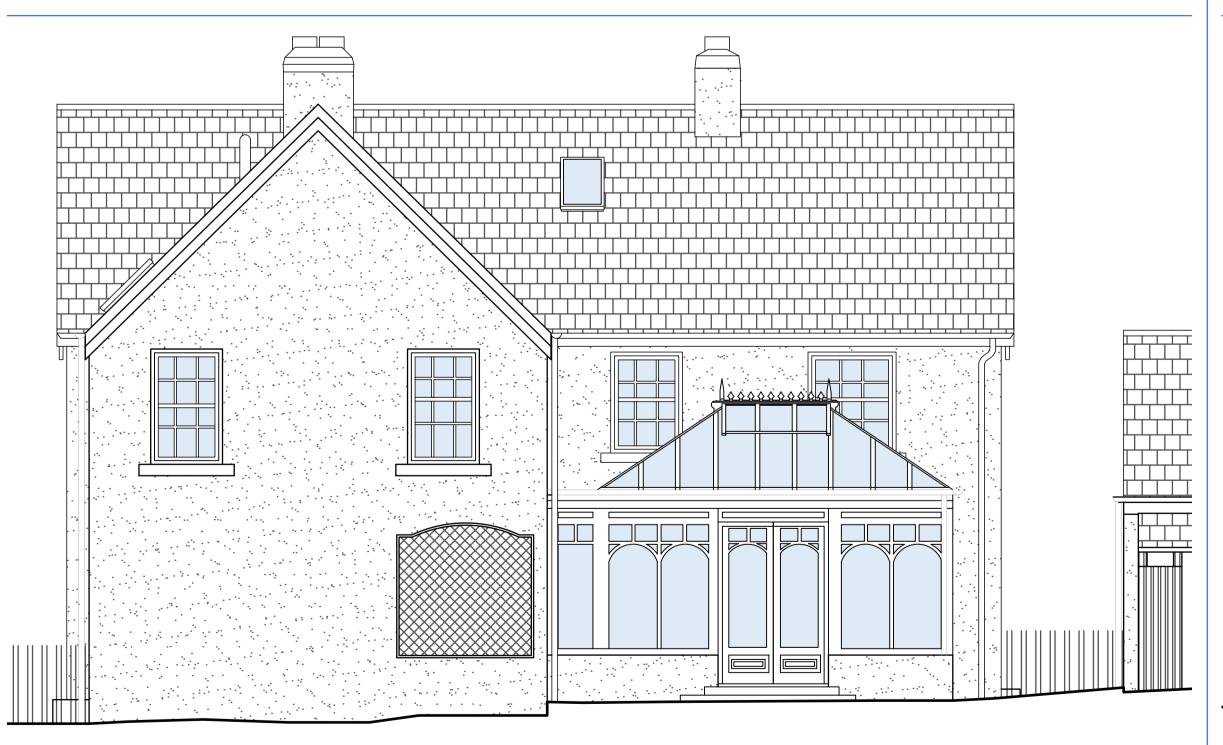

# **Proposed Elevation 3**

| Scale 1:50 |      |      |     |               |      |      |        |      |  |  |
|------------|------|------|-----|---------------|------|------|--------|------|--|--|
| 2000       | 1500 | 1000 | 500 | <b>0</b> mm 1 | 1000 | 2000 | 3000 4 | 1000 |  |  |
|            |      |      |     |               |      |      |        |      |  |  |