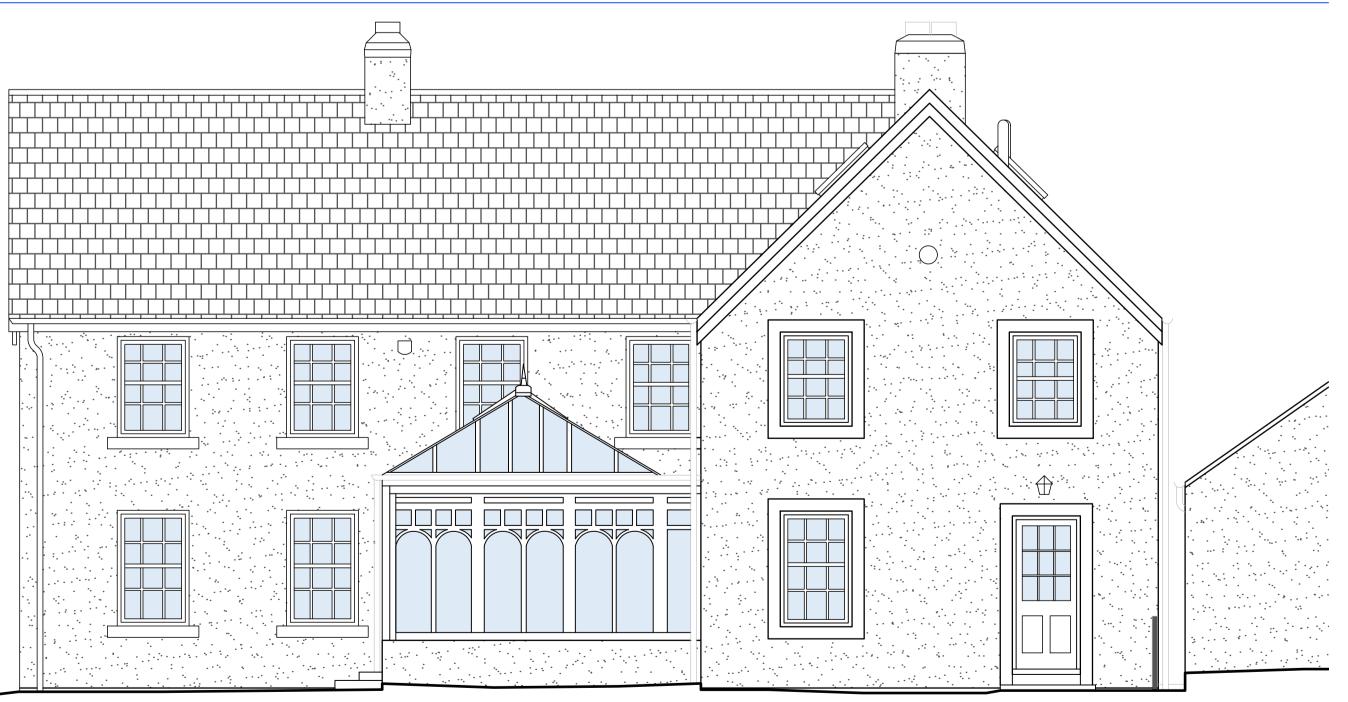

ngs and specifications remain the property of the Staran Architects Ltd.

All drawings to be read in conjunction with the project Health and Safety Plan, any conflicts should be presented to the projects Principal Designer.

© STARAN Architects Ltd

\_\_\_\_\_\_

Downtakings Shown in a Red Dashed Line

Yellow hatch indicates new works



# **Proposed Elevation 3**







| Scale 1:50 |      |      |     |               |      |      |        |      |  |  |
|------------|------|------|-----|---------------|------|------|--------|------|--|--|
| 2000       | 1500 | 1000 | 500 | <b>0</b> mm 1 | 1000 | 2000 | 3000 4 | 1000 |  |  |
|            |      |      |     |               |      |      |        |      |  |  |

# Proposed Elevation 4 Scale 1:50

2000 1500 1000 500 0mm 1000 2000 3000 40



# Existing Elevation 4 Scale 1:50

2000 1500 1000 500 0mm 1000 2000 3000 400

### Droio

Extension and Alterations to The Old Baconery, Paxtion TD15 1XQ, on behalf of Emily and Ross Simpson of the Old Baconry

# Drawing Title

Elevations 3 & 4

| Job Number | Drawing Number | Revision | Scale @ A1 |  |
|------------|----------------|----------|------------|--|
| 2352       | GA(00)007      | -        | 1:50       |  |

# PLANNING



49 Cumberland St Edinburgh EH3 6RA / T:0131 556 9830 / E: info@staranarchitects.com