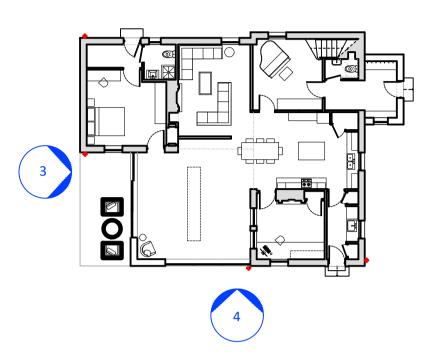

# **Proposed Elevation 3**

| Scale 1:50 |      |      |     |               |      |      |        |      |  |  |
|------------|------|------|-----|---------------|------|------|--------|------|--|--|
| 2000       | 1500 | 1000 | 500 | <b>0</b> mm 1 | 1000 | 2000 | 3000 4 | 1000 |  |  |
|            |      |      |     |               |      |      |        |      |  |  |