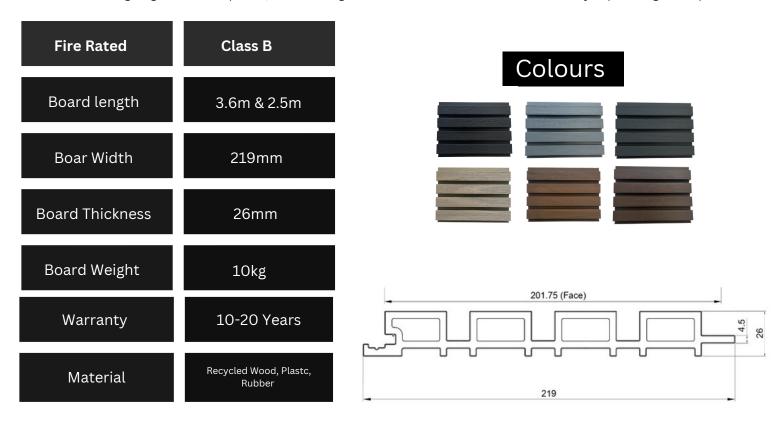

## **Slatted Cladding**

Composite Wall Cladding 3.6m & 2.5m

Available in a range of six colours, Slatted Woodgrain Effect Composite Wall Cladding is the perfect way to make a statement and is a colourstable alternative to traditional timber exterior cladding. Created with a combination of recycled wood and plastic, Wall Cladding is a lowmaintenance product and will give many years' worth of reliability in all types of weather conditions.

Composite Wall Cladding Boards give 200mm coverage once you have installed it to your exterior wall. It is recommended that every 500mm is supported by Battens and to use Composite Battens as per the installation guide.