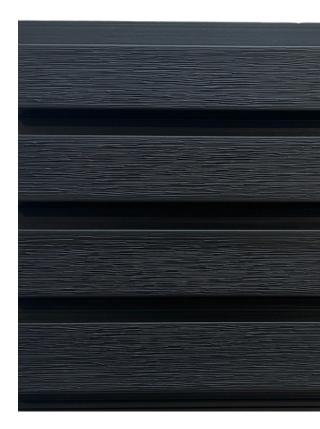

Our Slatted Wall Cladding is meticulously crafted to make a bold statement. With its sleek lines, contemporary allure, and exquisite slatted pattern, it adds a touch of architectural elegance that will leave a lasting impression. Transform your space into a modern masterpiece that exudes sophistication and charm.

## Why Choose our Slatted Cladding?

Slatted Wall Cladding is an easy way to get that real wood effect without the effort, thanks to its attractive woodgrain pattern it gives the appearance of natural wood. Slatted Wall Cladding is low-maintenance and doesn't need to be painted, stained, treated or sealed.