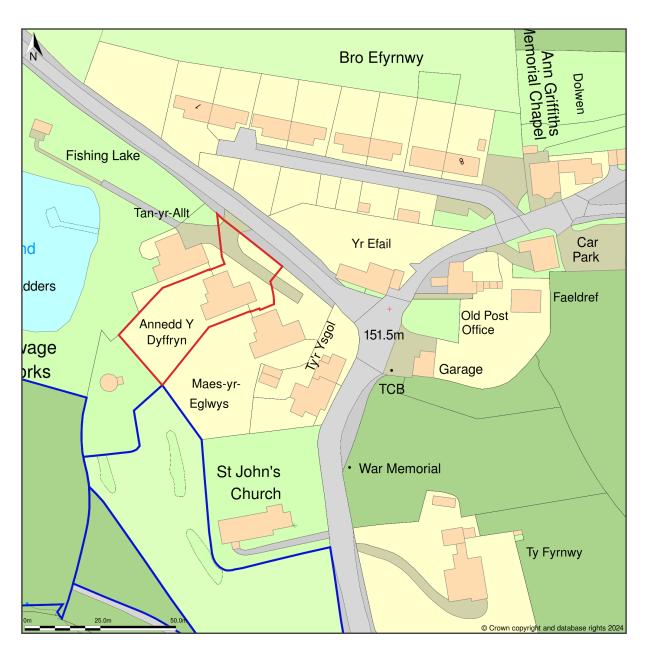

Annedd-y-dyffryn, B4382 From Crossroads With C2115 Near Dolanog Bridge 02189 To Access To Dolwar Hall, Dolanog, Welshpool, Powys, SY21 0LQ

Location Plan shows area bounded by: 306401.56, 312694.14 306601.56, 312894.14 (at a scale of 1:1250), OSGridRef: SJ 6501279. The representation of a road, track or path is no evidence of a right of way. The representation of features as lines is no evidence of a property boundary.