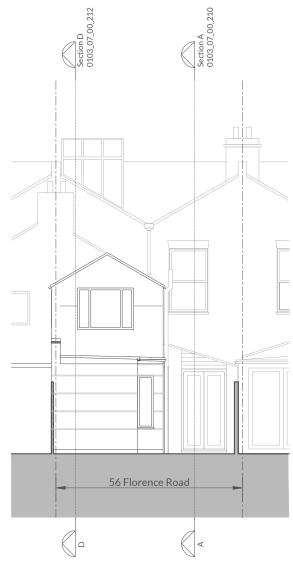

2) EXISTING - ELEVATION - NORTH / REAR

1) EXISTING - ELEVATION - SOUTH / FRONT

|                          | SCALE BAR 1:100  | LOCATION:<br>56 Florence Road, SE14 6QL, London | CLIENT:<br>Mr/Ms 108 Properties | NOTE  1. All dimensions to be checked on site by                                                                                    | REV DATE<br>PL1 22.03.2024 |                                | MO<br>A Michal Oglaza Architects | www.znichałoglaza.com<br>T: 07825 635 336<br>E: studio@michałoglaza.com |
|--------------------------|------------------|-------------------------------------------------|---------------------------------|-------------------------------------------------------------------------------------------------------------------------------------|----------------------------|--------------------------------|----------------------------------|-------------------------------------------------------------------------|
| Proposed Building Fabric |                  | So Fibrence Road, SE 14 OQE, Ebildon            | Mir/Mis 106 Properties          | the contractor and such dimensions to be<br>their responsibility.                                                                   | PL1 22.03.2024             | STAGE 3 - PLANNING APPLICATION | PROJECT NAME:                    | 5 Gien Mews, London, E17 7QS                                            |
| Existing Building Fabric | 0m 1m 2m 3m 4m 5 | m                                               | STRUCTURAL ENGINEER:            | <ol> <li>Report all drawings errors, omissions, and<br/>discrepancies to the architect.</li> </ol>                                  |                            |                                |                                  |                                                                         |
|                          |                  |                                                 | TBC                             | <ol> <li>This document may be issued in an<br/>uncontrolled CAD format to enable<br/>others to use it as background</li> </ol>      |                            |                                | 56 Florence Road                 |                                                                         |
|                          |                  |                                                 |                                 | information to make alterations and/or<br>additions. In that instance the file will be                                              |                            |                                | DRAWING TITLE:                   |                                                                         |
|                          |                  |                                                 | M.E.P. ENGINEER:                | accompanied by a PDF version. It is for<br>those making such alterations and                                                        |                            |                                | Existing - GA Elevations         |                                                                         |
|                          |                  |                                                 | TBC                             | additions to ensure that they make use of<br>current background information. MOA                                                    |                            |                                |                                  |                                                                         |
|                          |                  |                                                 |                                 | (michaloglaza Ltd) accepts no liability for<br>any such alterations or additions to the<br>background information or arising out of |                            |                                |                                  | STATUS<br>FOR INFORMATION                                               |
|                          |                  |                                                 | CONTRACTOR:                     | changes to background information which<br>occur prior to alterations or additions                                                  |                            |                                | PROJECT NO. ZONE TYPE SHEET N    | NO. REVISION                                                            |
|                          |                  |                                                 | LLAC                            | being made.                                                                                                                         | FOR PLANNING ONL           | LY                             | 0103 07_00_                      | _310 PL1                                                                |