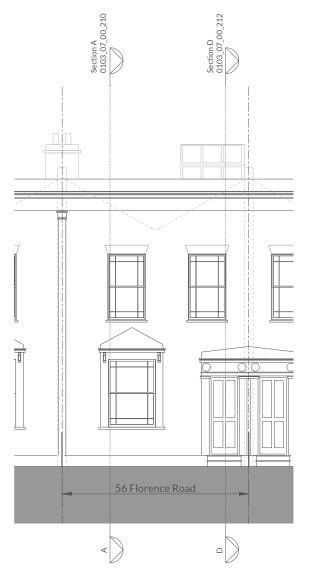

2) EXISTING - ELEVATION - NORTH / REAR



1) EXISTING - ELEVATION - SOUTH / FRONT

|                          | SCALE BAR 1:100  | LOCATION:<br>56 Florence Road, SE14 6QL, London | CLIENT:<br>Mr/Ms 108 Properties | NOTE  1. All dimensions to be checked on site by                                                                                    | REV DATE<br>PL1 22.03.2024 |                                | MO<br>A Michal Oglaza Architects | www.znichałoglaza.com<br>T: 07825 635 336<br>E: studio@michałoglaza.com |
|--------------------------|------------------|-------------------------------------------------|---------------------------------|-------------------------------------------------------------------------------------------------------------------------------------|----------------------------|--------------------------