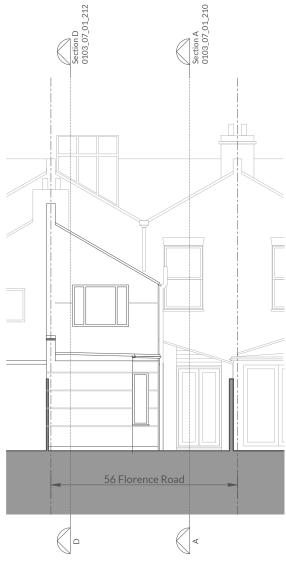

2) PROPOSED - ELEVATION - NORTH / REAR

1) PROPOSED - ELEVATION - SOUTH / FRONT

| EY                       | SCALE BAR 1:100   | LOCATION:                          | CLIENT:              | NOTE                                                                                                                               | REV DATE         | DESCRIPTION                    | We www.nichateglaz.com<br>1-07825 435 33<br>E-stadigenetikalglaz.com                           |
|--------------------------|-------------------|------------------------------------|----------------------|------------------------------------------------------------------------------------------------------------------------------------|------------------|--------------------------------|------------------------------------------------------------------------------------------------|
| Proposed Building Fabric |                   | 56 Florence Road, SE14 6QL, London | 108 Properties Ltd   | <ol> <li>All dimensions to be checked on site by<br/>the contractor and such dimensions to be<br/>their responsibility.</li> </ol> | PL1 22.03.2024   | STAGE 3 - PLANNING APPLICATION | K Michai Oglaza Architects     Estudiginidatgiancom     Gam Mana, Lorden, 51726  PROJECT NAME: |
| Existing Building Fabric | 0m 1m 2m 3m 4m 5n | n                                  | STRUCTURAL ENGINEER: | 2. Report all drawings errors, omissions, and<br>discrepancies to the architect.     3. This document may be issued in an          |                  |                                | 56 Florence Road                                                                               |
|                          |                   |                                    | TBC                  | uncontrolled CAD format to enable<br>others to use it as background<br>information to make alterations and/or                      |                  |                                | DRAWING TITLE:                                                                                 |
|                          |                   |                                    | M.E.P. ENGINEER:     | additions. In that instance the file will be<br>accompanied by a PDF version. It is for<br>those making such alterations and       |                  |                                | Proposed - GA Elevations                                                                       |
|                          |                   |                                    | TBC                  | additions to ensure that they make use of<br>current background information. MOA<br>(michaloglaza Ltd) accepts no liability for    |                  |                                | DRAWN CHECKED SCALE@A3 STATUS                                                                  |
|                          |                   |                                    | CONTRACTOR:          | any such alterations or additions to the<br>background information or arising out of<br>changes to background information which    |                  |                                | BK MO 1:100@A3 FOR INFORMATION<br>PROJECT NO. ZONE   TYPE   SHEET NO. REVISION                 |
|                          |                   |                                    | твс                  | occur prior to alterations or additions<br>being made.                                                                             | FOR PLANNING ONI | Y                              | 0103 07_01_310 PL1                                                                             |