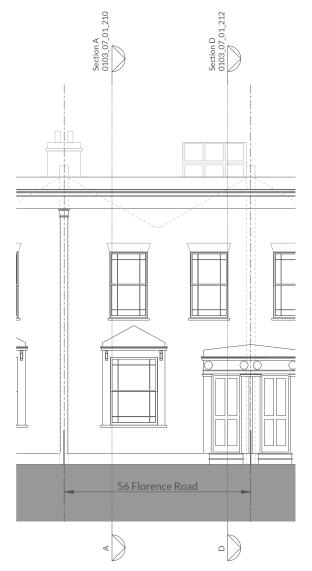

2) PROPOSED - ELEVATION - NORTH / REAR



1) PROPOSED - ELEVATION - SOUTH / FRONT

| EY                       | SCALE BAR 1:100   | LOCATION:                          | CLIENT:              | NOTE                                                                                                                               | REV DATE         | DESCRIPTION                    | We www.nichateglaz.com<br>1-07825 435 33<br>E-stadigenetikalglaz.com                           |
|--------------------------|-------------------|------------------------------------|----------------------|------------------------------------------------------------------------------------------------------------------------------------|------------------|--------------------------------|-------------------------------------------------------------------------