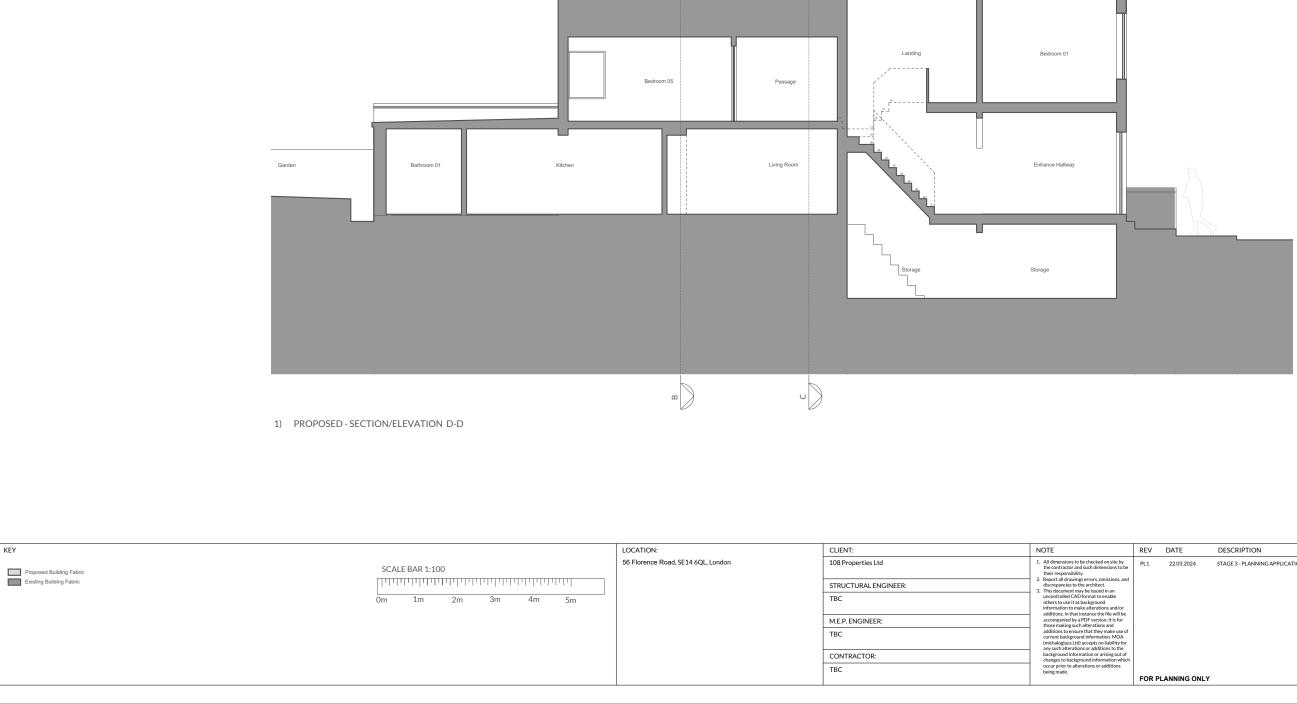

KEY

Section B 0103\_07\_01\_211/2

Π

Section C 0103\_07\_01\_211/1

| ATE       | DESCRIPTION                    |                                                     |         |      |           |           |                           | haloelaza.com |
|-----------|--------------------------------|-----------------------------------------------------|---------|------|-----------|-----------|---------------------------|---------------|
| 2.03.2024 | STAGE 3 - PLANNING APPLICATION | MO<br>Michai Oglaza Architects<br>Carbon Architects |         |      |           |           |                           |               |
|           |                                | PROJECT N/                                          | AME:    |      |           |           |                           |               |
|           |                                | 56 Florence Road                                    |         |      |           |           |                           |               |
|           |                                | Proposed - GA Section                               |         |      |           |           |                           |               |
|           |                                |                                                     | CHECKED |      |           |           | STATUS<br>FOR INFORMATION |               |
|           |                                | PROJECT NO.                                         |         | ZONE | TYPE SHEE |           | TNO.                      | REVISION      |
| NING ONLY |                                | 0103                                                |         |      |           | 07_01_212 |                           | PL1           |