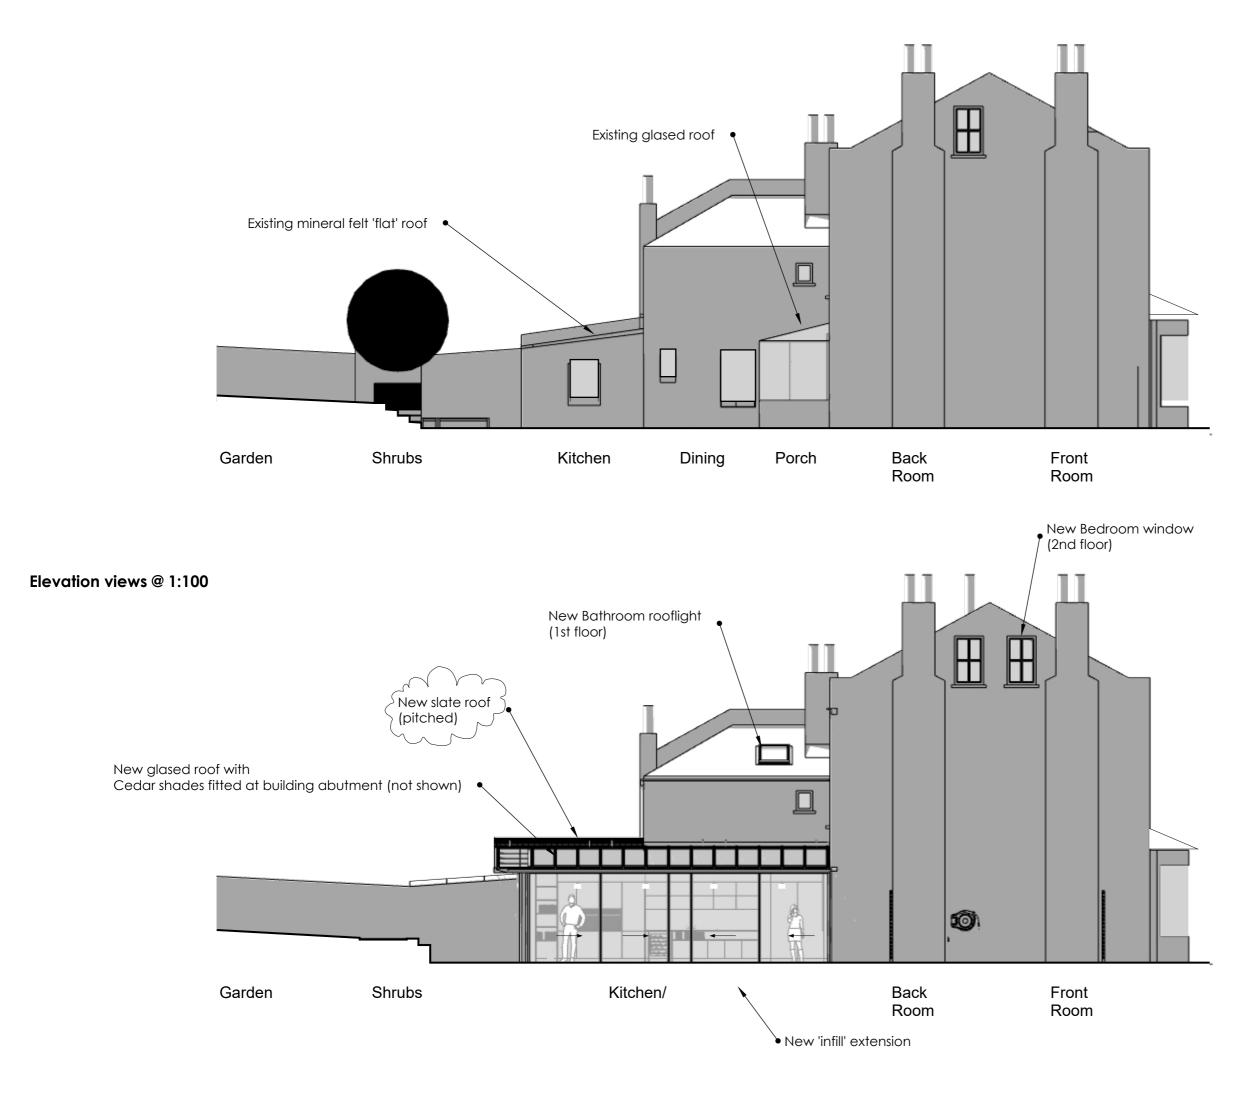

## Existing North East Elevation

## Proposed North East Elevation

| Revisions:<br><b>rev.B</b> 22.04.24 Revisions as clouded.                                                                                                 |          |  |
|-----------------------------------------------------------------------------------------------------------------------------------------------------------|----------|--|
| The information on this drawing is copyright of civic, do<br>not scale from this drawing. Dimensions are to be verified<br>on site prior to construction. |          |  |
| Project:<br>142 Wood Vale                                                                                                                                 |          |  |
| WVL-P.04 rev.B<br>Existing North East Elevation<br>Proposed North East Elev.                                                                              |          |  |
| Drawing Purpose<br>Planning                                                                                                                               |          |  |
| Flammin                                                                                                                                                   | <u> </u> |  |