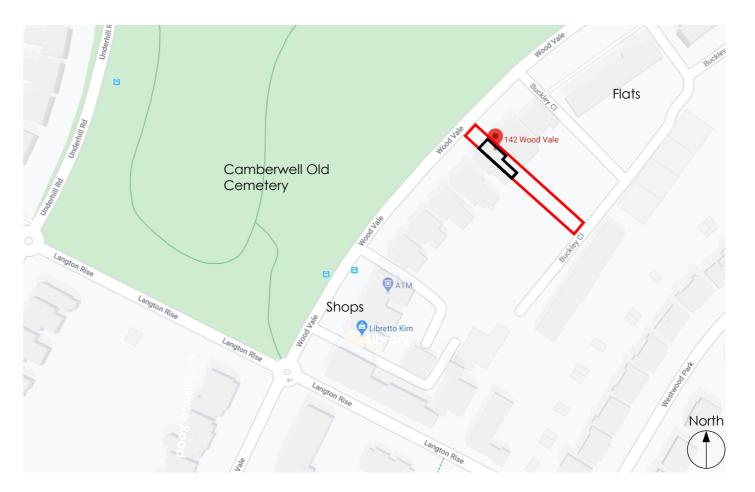

## 1. Maps showing the location of the Site Site Context

No. 142 sits in a single-sided stretch of Wood Vale immediately opposite the Camberwell Old Cemetery.

The border between Southwark to the East and Lewisham to the West runs down the centre of the highway.

The backs of the properties feature long, narrow gardens characterised by a generous provision of mature trees and planting.

The dwellings in this stretch of Wood Vale enjoy North-West and South East facing aspects.