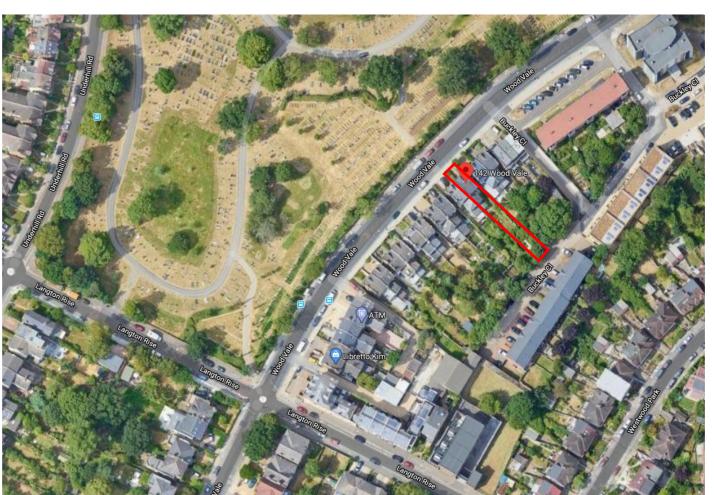

## 1. Maps showing the location of the Site Site Context

No. 142 sits in a single-sided stretch of Wood Vale immediately opposite the Camberwell Old Cemetery.

The border between Southwark to the East and Lewisham to the West runs down the centre of the highway.

The backs of the properties feature long, narrow gardens characterised by a generous provision of mature trees and planting.

The dwellings in this stretch of Wood Vale enjoy North-West and South East facing aspects.