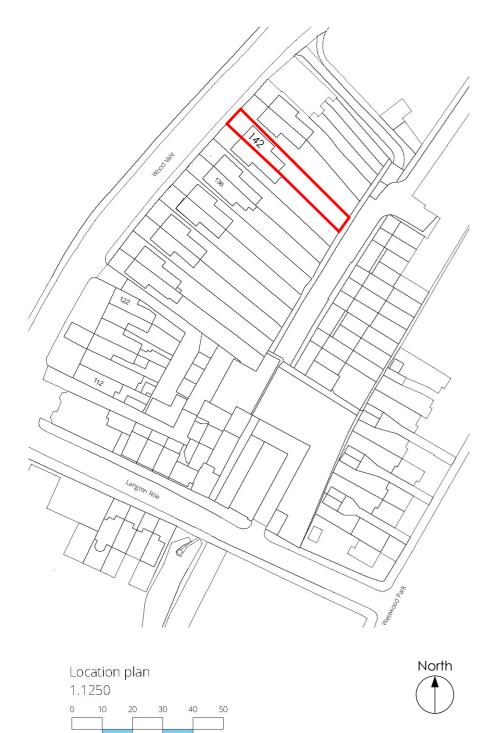

## 1. Maps showing the location of the Site Site Context

No. 142 sits in a single-sided stretch of Wood Vale immediately opposite the Camberwell Old Cemetery.

The border between Southwark to the East and Lewisham to the West runs down the centre of the highway.

The backs of the properties feature long, narrow gardens characterised by a generous provision of mature trees and planting.

The dwellings in this stretch of Wood Vale enjoy North-West and South East facing aspects.

The information on this drawing is copyright of civic, do not scale from this drawing. Dimensions are to be verified on site prior to construction.

Project:

142 Wood Vale

WVL-P.01
Site Location Plan

Drawing Purpose Planning

Sheet:

Scale: 1:1250 @ A3
Date: 06/09/20
Drawn: DJ
Checked: n/a

CIVIC
LONDON
142 WOOD VALE
LONDON, SE23 3EB
www.civic.org.uk