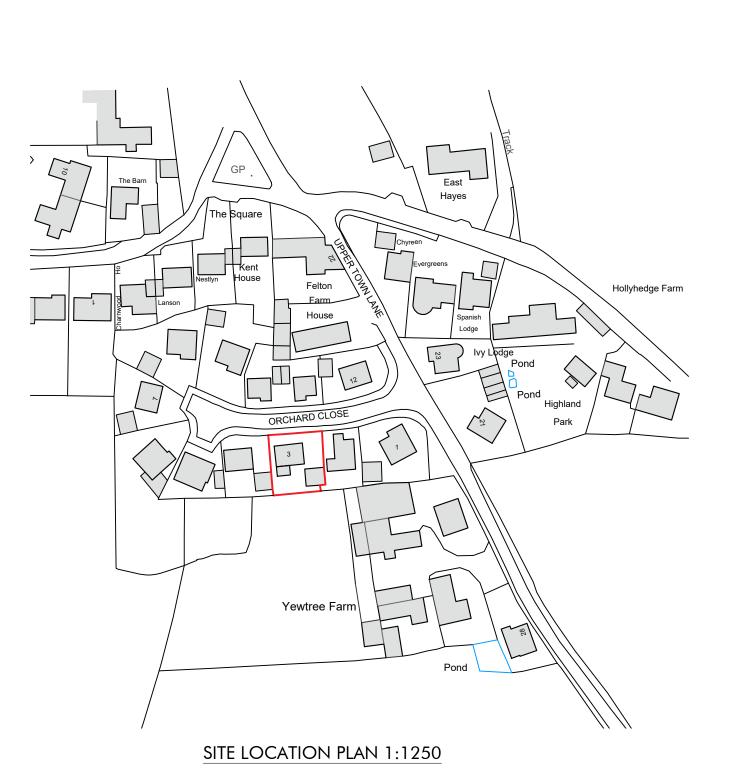

|  | Project                                                                                                                  | Drawing Stage                       | Date           | Scale       | ©T              | his Drawing is the co | pyright of Arch | niWest Itd. |
|--|--------------------------------------------------------------------------------------------------------------------------|-------------------------------------|----------------|-------------|-----------------|-----------------------|-----------------|-------------|
|  | FELTON                                                                                                                   | PLANNING                            | Feb 2024       | 1:1250 @ A3 | 1:500           |                       |                 |             |
|  | 3 Orchard Close                                                                                                          | Drowing title<br>SITE LOCATION PLAN | Drawing number | Rev.        | metres 10 20    | 30                    | 40              | 50          |
|  | A: The Astrolabe, Cheddar business park, BS27 3EB<br>E: Studio@ArchiWest.co.uk T: 01934 311017<br>W: www.ArchiWest.co.uk |                                     | 0244.0         | - 10        | 1:1250          |                       |                 |             |
|  |                                                                                                                          |                                     |                |             | metres 20 40 60 | 80                    | 100             | 120         |