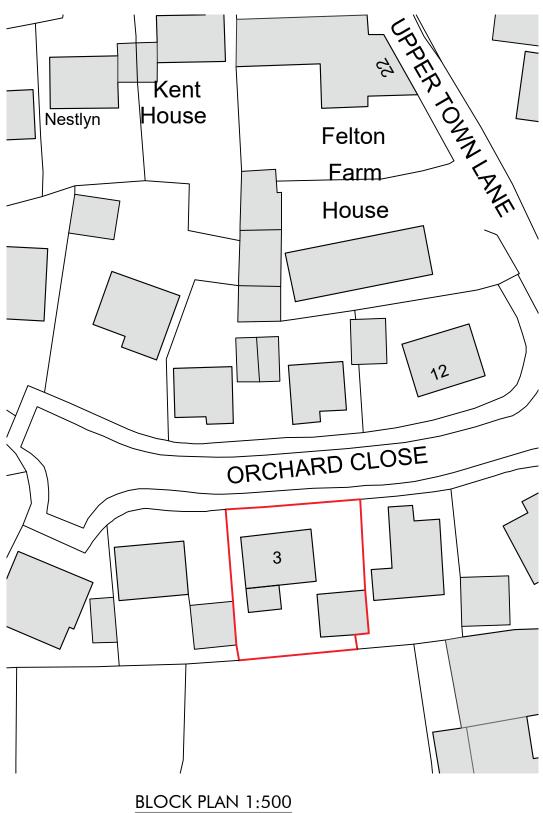

|  | Project                                                                                                                  | Drawing Stage                       | Date           | Scale       | ©T              | his Drawing is the co | pyright of Arch | niWest Itd. |
|--|--------------------------------------------------------------------------------------------------------------------------|-------------------------------------|----------------|-------------|-----------------|-----------------------|-----------------|-------------|
|  | FELTON                                                                                                                   | PLANNING                            | Feb 2024       | 1:1250 @ A3 | 1:500           |                       |                 |             |
|  | 3 Orchard Close                                                                                                          | Drowing title<br>SITE LOCATION PLAN | Drawing number | Rev.        | metres 10 20    | 30                    | 40              | 50          |
|  | A: The Astrolabe, Cheddar business park, BS27 3EB<br>E: Studio@ArchiWest.co.uk T: 01934 311017<br>W: www.ArchiWest.co.uk |                                     | 0244.0         | - 10        | 1:1250          |                       |                 |             |
|  |                                                                                                                          |                                     |                |             | metres 20 40 60 | 80                    | 100             | 120         |