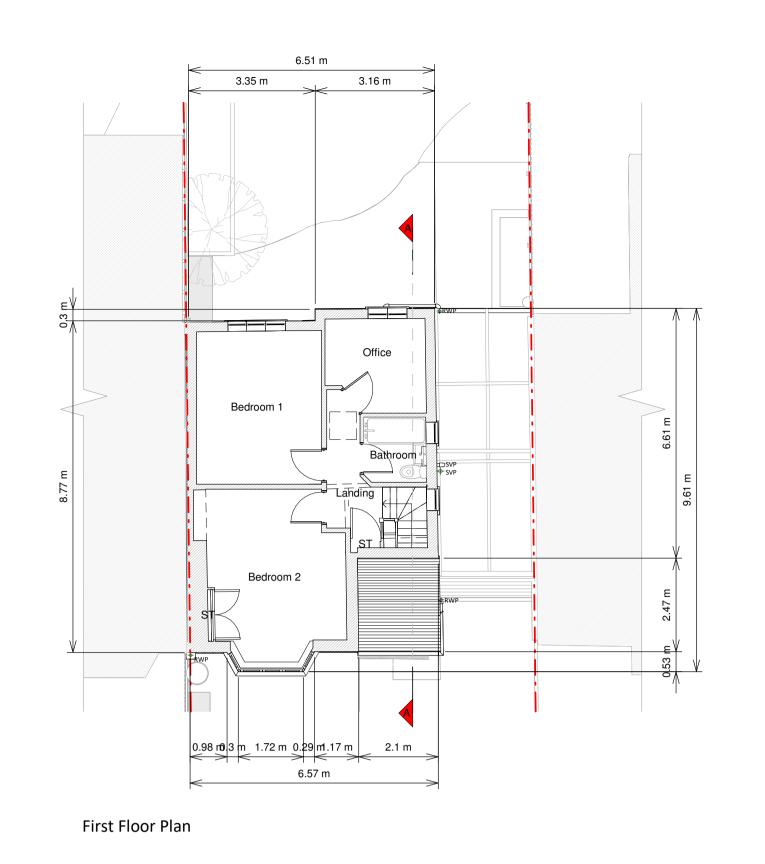

Existing walls — — — Boundary line Existing furniture - - - Level line

1.8m head height

Doors - White uPVC framed glazed doors

Proposed ground floor wraparound extension, first floor side extension, internal alterations and all associated works at 30 Derek Avenue

Caroline Stephens Existing Drawings

Planning Drawings

Scale 1:100 @ A1 1 0 1 2 3 4 5 SCALE 1:100 m Date
Apr 2024

Drawing No.
B199933-01 - 1100

Copyright in the design and this drawing is the property of RESI. Reproduction in whole or in part is forbidden without written sanction of RESI. This drawing must be read in conjunction with all other relevant documentation and drawings.