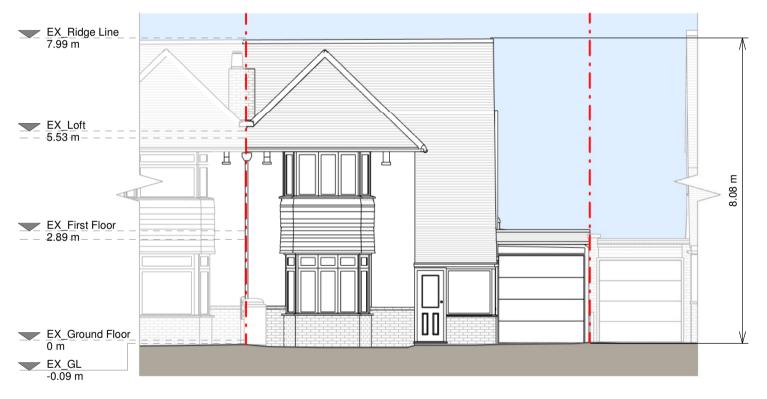

**Roof Plan** 

Section A-A

Front Elevation

**Rear Elevation** 

EX\_Ridge Line 7.99 m EX\_Loft - 5.53 m -EX\_First Floor EX\_Ground Floor 0 m EX\_Rear GL -0.17 m

Existing Materials:

Pitched roof - Clay roof tiles

Flat roof - Felt or similar

KEY

Brickwork / Walls - Red brick, white render and clay tile

Windows - White uPVC casement windows

RWP's / Gutter's / Fascia's - Black uPVC downpies, gutters and black timber fascias