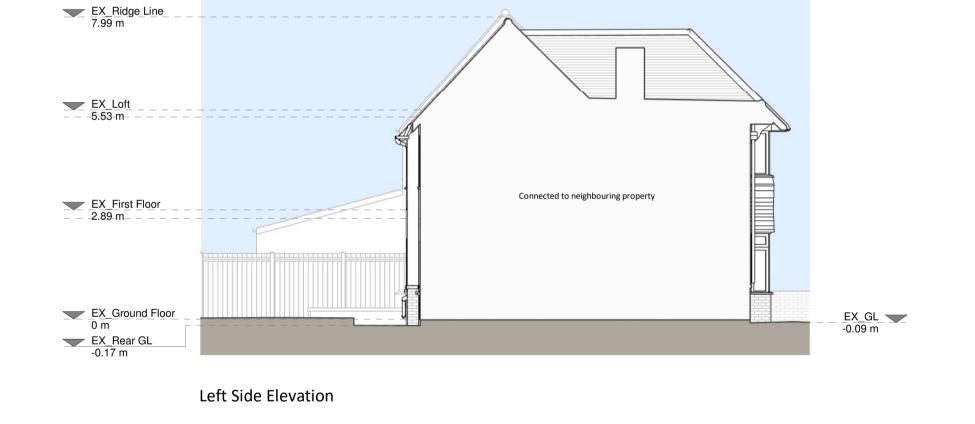

**Roof Plan** 

Section A-A

Front Elevation

**Rear Elevation** 

EX\_Ridge Line 7.99 m EX\_Loft - 5.53 m -EX\_First Floor EX\_Ground Floor 0 m EX\_Rear GL -0.17 m

Existing Materials:

Pitched roof - Clay roof tiles

Flat roof - Felt or similar

KEY

Brickwork / Walls - Red brick, white render and clay tile

Windows - White uPVC casement windows

RWP's / Gutter's / Fascia's - Black uPVC downpies, gutters and black timber fascias

Existing walls — — — Boundary line Existing furniture - - - Level line

1.8m head height

Doors - White uPVC framed glazed doors

Proposed ground floor wraparound extension, first floor side extension, internal alterations and all associated works at 30 Derek Avenue