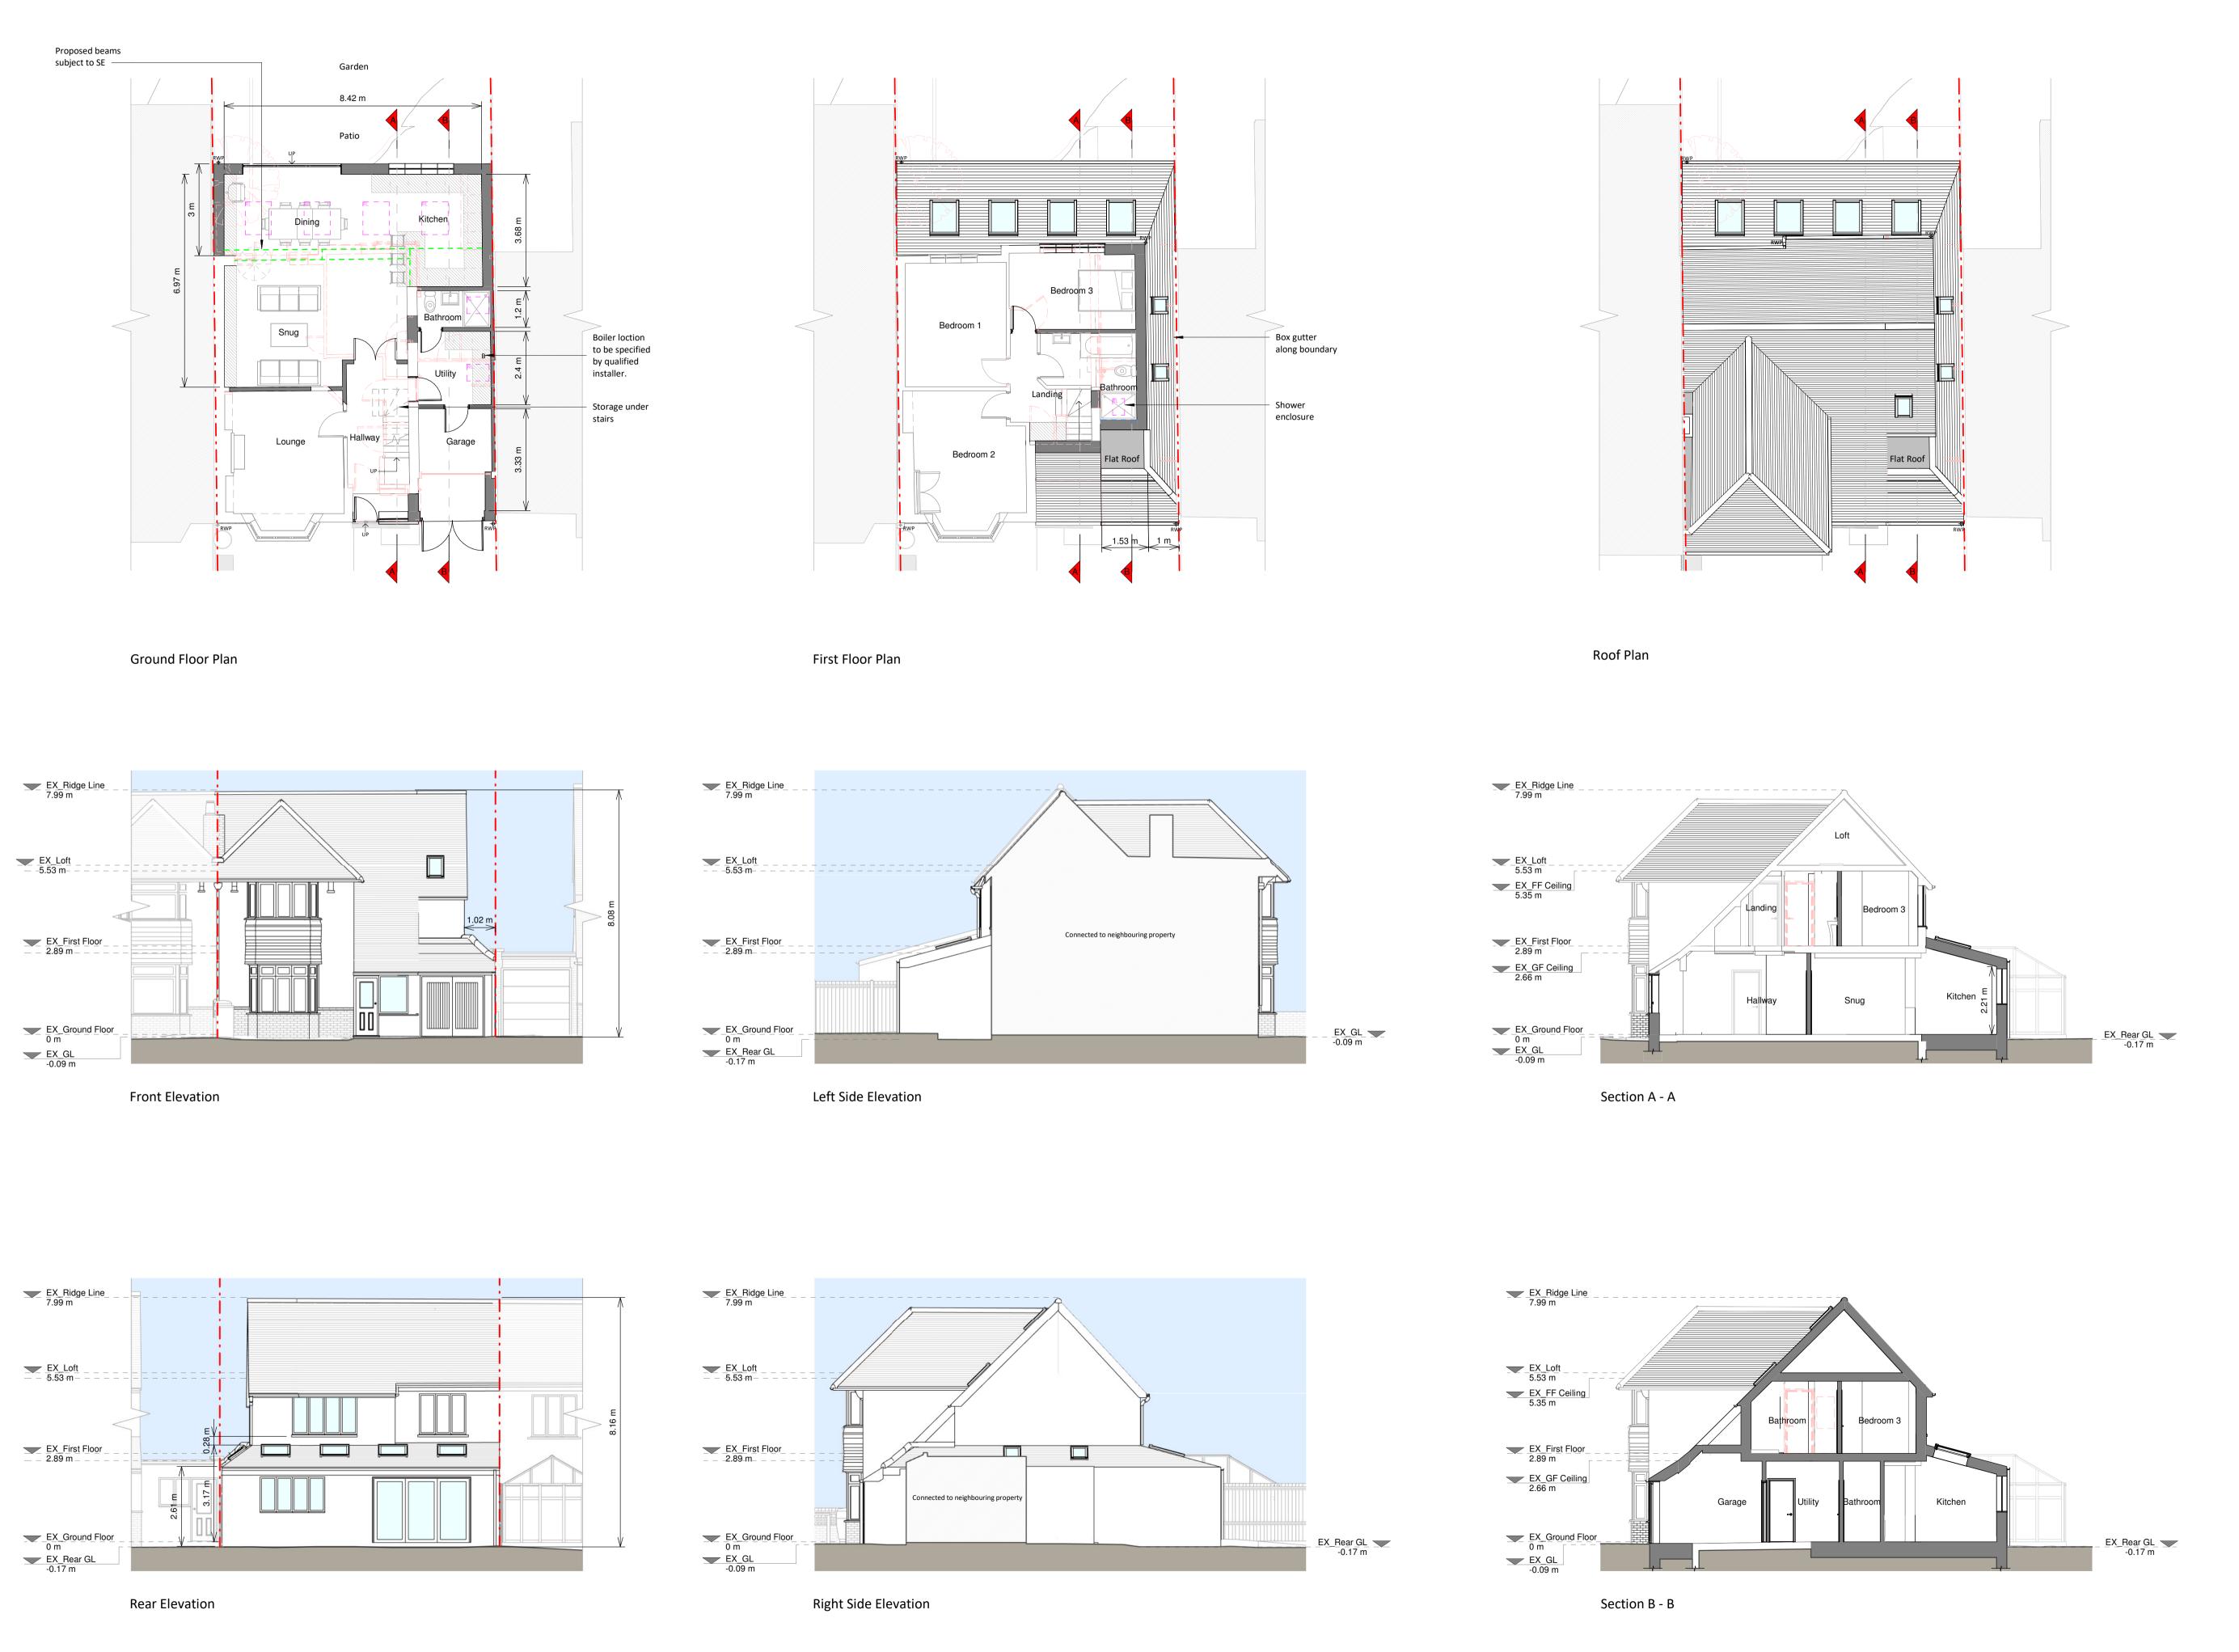

**Roof Plan** 

Section A-A

Front Elevation

**Rear Elevation** 

EX\_Ridge Line 7.99 m EX\_Loft - 5.53 m -EX\_First Floor EX\_Ground Floor 0 m EX\_Rear GL -0.17 m

Existing Materials:

Pitched roof - Clay roof tiles

Flat roof - Felt or similar

KEY

Brickwork / Walls - Red brick, white render and clay tile

Windows - White uPVC casement windows

RWP's / Gutter's / Fascia's - Black uPVC downpies, gutters and black timber fascias

Existing walls — — — Boundary line Existing furniture - - - Level line

1.8m head height

Doors - White uPVC framed glazed doors

Proposed ground floor wraparound extension, first floor side extension, internal alterations and all associated works at 30 Derek Avenue

Proposed Materials:

Brickwork / Walls - White render to match existing

Pitched roof - Clay tiles to match existing

Flat roof - Fibreglass or similar

Windows - White uPVC to match existing and aluminium framed rooflights

Doors - Aluminium framed glazed doors

RWP's / Gutter's / Fascia's - Black uPVC downpipes
and guttering

Existing walls --- Boundary line
Proposed walls --- Proposed beam
Proposed furniture --- Proposed drainage
Proposed staircase --- Existing removed

Proposed rooflight — — 1.8m head height

2)

Revision 22/04/2024

Revision 22/04/2024

Revision 22/04/2024

Proposed ground floor
wraparound extension, first floor
side extension, internal
alterations and all associated
works at 30 Derek Avenue