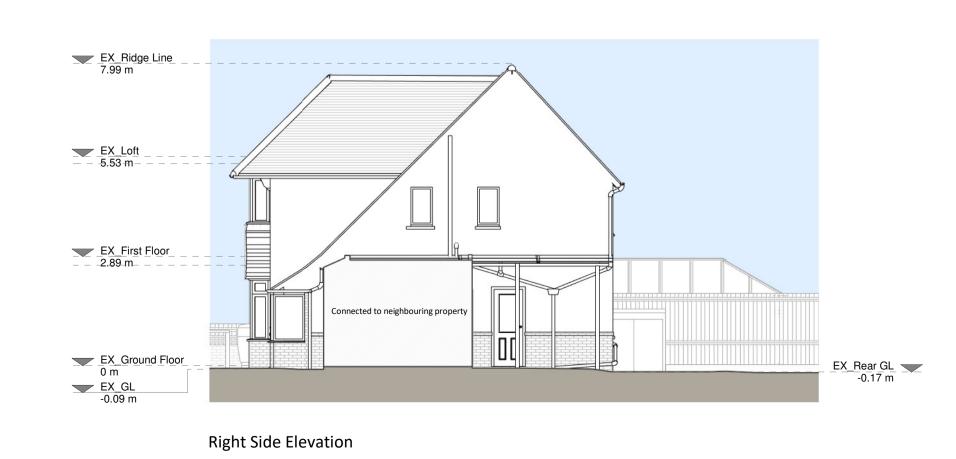

**Roof Plan** 

Section A-A

Front Elevation

**Rear Elevation** 

EX\_Ridge Line 7.99 m EX\_Loft - 5.53 m -EX\_First Floor EX\_Ground Floor 0 m EX\_Rear GL -0.17 m

Existing Materials:

Pitched roof - Clay roof tiles

Flat roof - Felt or similar

KEY

Brickwork / Walls - Red brick, white render and clay tile

Windows - White uPVC casement windows

RWP's / Gutter's / Fascia's - Black uPVC downpies, gutters and black timber fascias

Existing walls — — — Boundary line Existing furniture - - - Level line

1.8m head height

Doors - White uPVC framed glazed doors

Proposed ground floor wraparound extension, first floor side extension, internal alterations and all associated works at 30 Derek Avenue