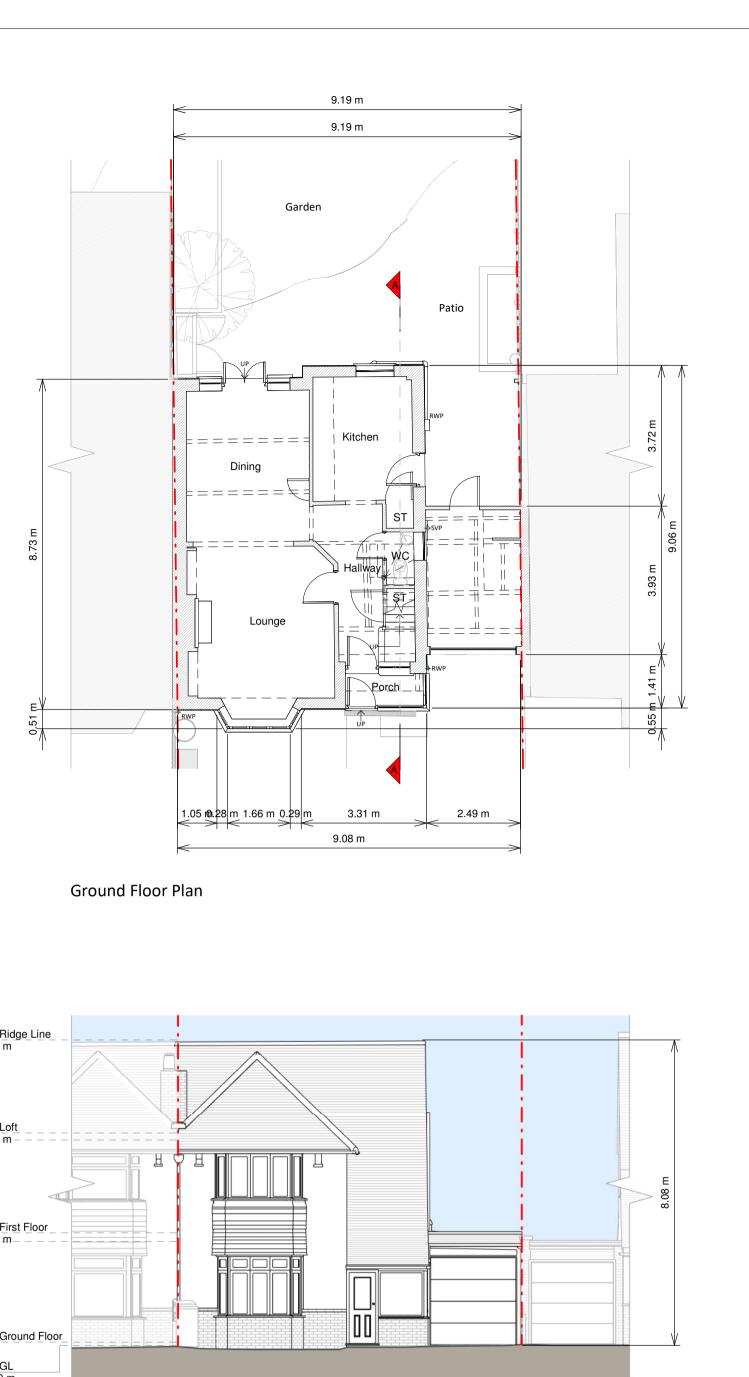

Existing walls — — — Boundary line Existing furniture - - - Level line

1.8m head height

Doors - White uPVC framed glazed doors

Proposed ground floor wraparound extension, first floor side extension, internal alterations and all associated works at 30 Derek Avenue

Caroline Stephens Existing Drawings

Planning Drawings

Scale 1:100 @ A1 1 0 1 2 3 4 5 SCALE 1:100 m Date
Apr 2024

Drawing No.
B199933-01 - 1100

Copyright in the design and this drawing is the property of RESI. Reproduction in whole or in part is forbidden without written sanction of RESI. This drawing must be read in conjunction with all other relevant documentation and drawings.