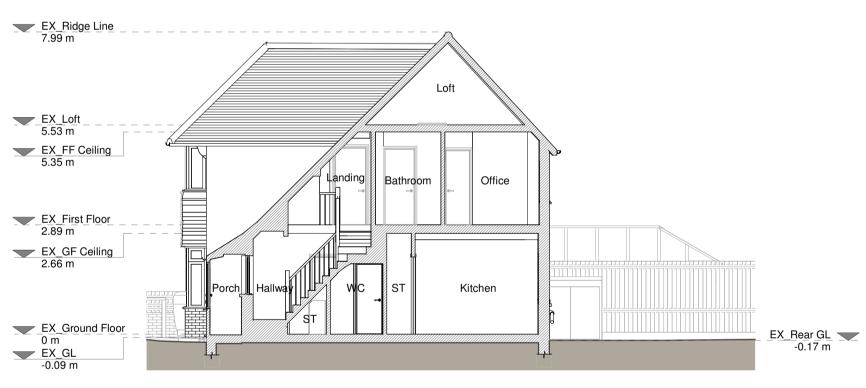

**Roof Plan** 

Section A-A

Front Elevation

**Rear Elevation** 

EX\_Ridge Line 7.99 m EX\_Loft - 5.53 m -EX\_First Floor EX\_Ground Floor 0 m EX\_Rear GL -0.17 m

Existing Materials:

Pitched roof - Clay roof tiles

Flat roof - Felt or similar

KEY

Brickwork / Walls - Red brick, white render and clay tile

Windows - White uPVC casement windows

RWP's / Gutter's / Fascia's - Black uPVC downpies, gutters and black timber fascias

Existing walls — — — Boundary line Existing furniture - - - Level line

1.8m head height

Doors - White uPVC framed glazed doors

Proposed ground floor wraparound extension, first floor side extension, internal alterations and all associated works at 30 Derek Avenue