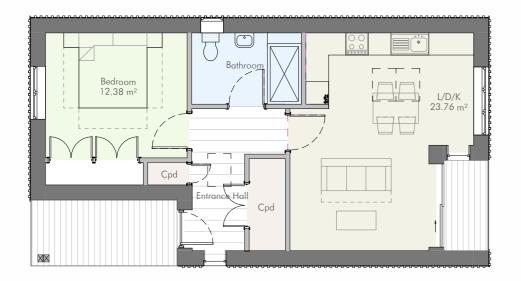

**00 Ground FFL** 1 : 100

|           | Re |
|-----------|----|
|           | K  |
|           |    |
|           |    |
|           |    |
|           |    |
|           |    |
|           |    |
|           |    |
|           |    |
|           |    |
|           |    |
|           |    |
|           |    |
|           |    |
|           |    |
|           |    |
|           |    |
|           |    |
|           |    |
|           |    |
|           |    |
|           |    |
|           |    |
|           |    |
|           |    |
|           |    |
| D [l' ]   |    |
| Rooflight |    |
| 0         |    |
|           |    |
|           |    |
|           |    |
|           |    |
|           |    |
|           |    |
|           |    |
|           |    |
|           |    |
|           |    |
|           |    |
|           |    |
|           |    |
|           |    |
|           |    |