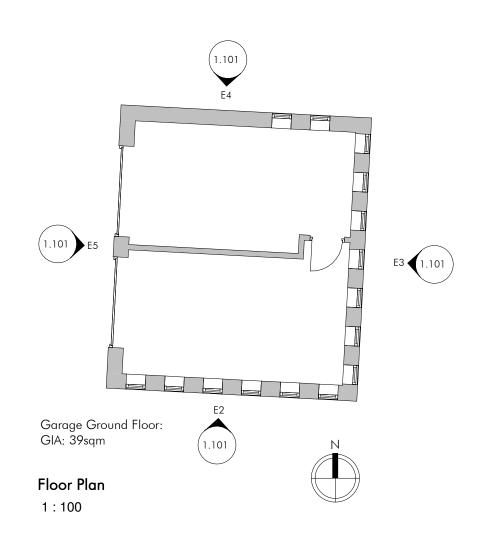

1:100

Description Date Project No. Maybank Farm 2316 06.10.23 Planning Issue Drawing No. 1.101 Scale Existing Garage Plan and 1:100

Elevations

The Studio @ Lavant House West Lavant, Chichester PO18 9AB 01243 974969