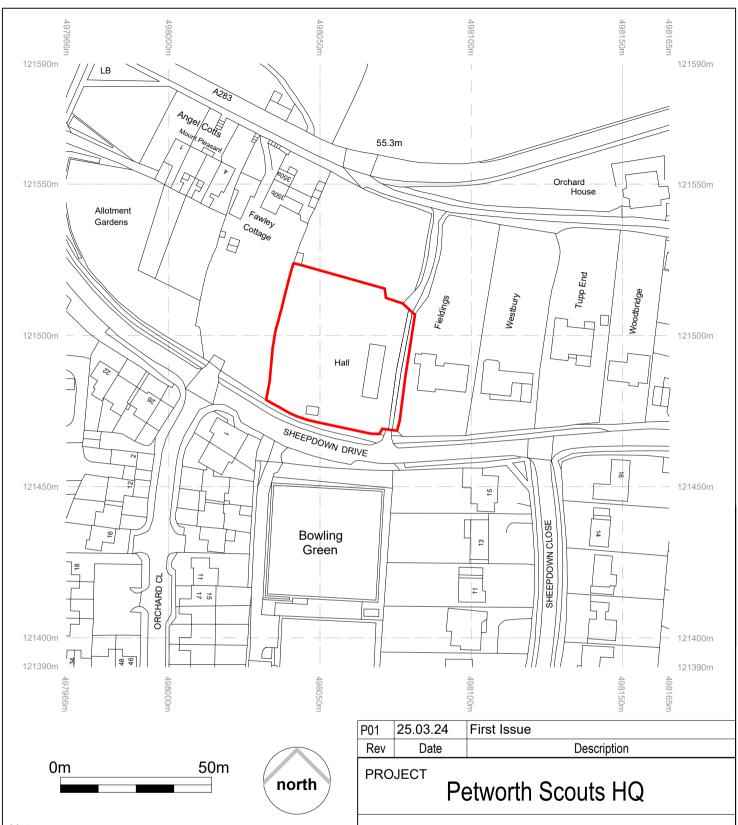

|   | Nev Bate Bescription       |                  |                    |                    |     |
|---|----------------------------|------------------|--------------------|--------------------|-----|
|   | PROJECT Petworth Scouts HQ |                  |                    |                    |     |
| r | Location Plan              |                  |                    |                    |     |
|   | 1st Petworth Scout Group   |                  |                    |                    |     |
|   | DRAWN BY<br>TJ             | CHECKED BY<br>MT |                    | DATE<br>25/03/2024 |     |
| n | SCALE (@ A4)<br>1 : 1250   |                  | STATUS<br>Planning |                    |     |
|   | DRAWING NUMBER             |                  |                    |                    | REV |
|   | 0001-PSG-00-00-DR-X-1001   |                  |                    |                    | P01 |