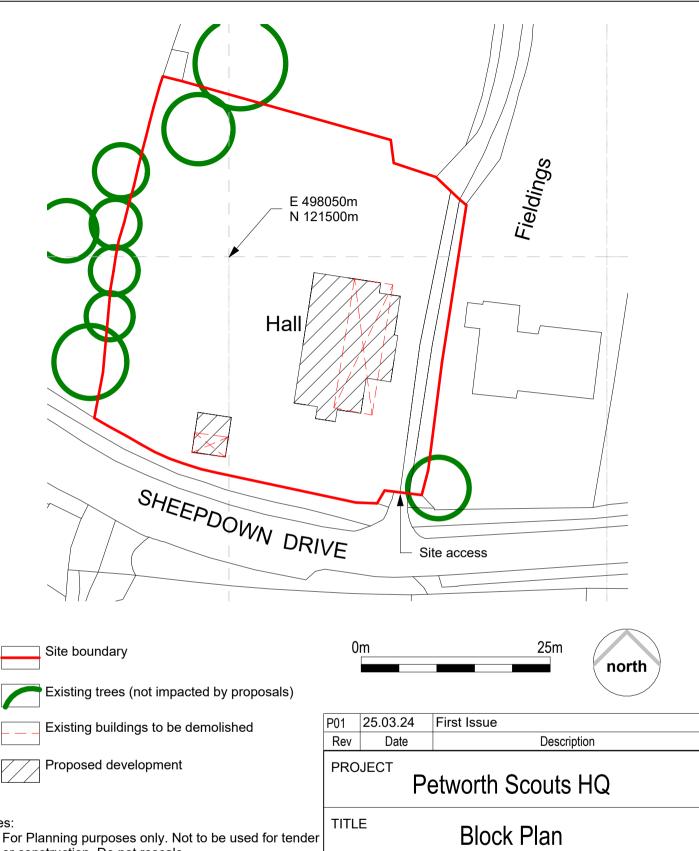

## Notes:

- or construction. Do not rescale.
- All dimensions in metres and all heights shown in metres above Ordnance Datum, unless otherwise indicated.
- Topographic survey unavailable at time of drawing. Levels shown are estimated based on available data.
- Originally produced in colour monochrome copies should not be relied upon to accurately reflect all elements.
- Originally designed by Clive Fish, Building and Design Consultant. Amendments made since have not been checked by the original designer.
- All mapping © Crown copyright and database rights 2024. Ordnance Survey 0100031673

| . • .                        |       |                  |                    |                    |     |
|------------------------------|-------|------------------|--------------------|--------------------|-----|
| Rev                          | Date  | Description      |                    |                    |     |
| PROJECT Petworth Scouts HQ   |       |                  |                    |                    |     |
| Block Plan                   |       |                  |                    |                    |     |
| 1st Petworth Scout Group     |       |                  |                    |                    |     |
| DRA'                         | WN BY | CHECKED BY<br>MT |                    | DATE<br>25/03/2024 |     |
| SCALE (@ A4)<br>1:500        |       |                  | STATUS<br>Planning |                    |     |
| DRAWING NUMBER               |       |                  |                    |                    | REV |
| 0001-PSG-00-00-DR-X-1002 P01 |       |                  |                    |                    |     |