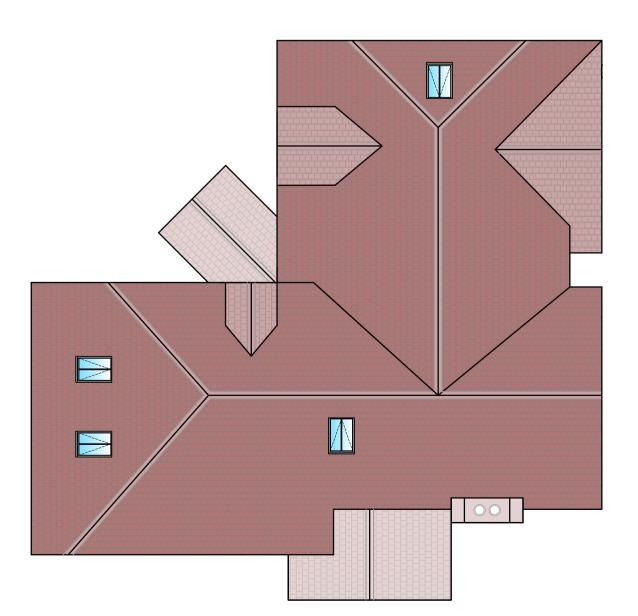

Ensuite Bedroom 1 Bedroom 2 Walk-in Wardobe Master Bedroom Ensuite / Sauna 1st Floor Plan
Scale: 1:50

Ground Floor - 123m sq 1st Floor - 90m sq

Total internal area = 213m sq (2293ft sq)

Roof Plan

| С | Planning Submission | JB | 13.03.24 |  |
|---|---------------------|----|----------|--|
| В | Client Comments     | JB | 18.02.24 |  |