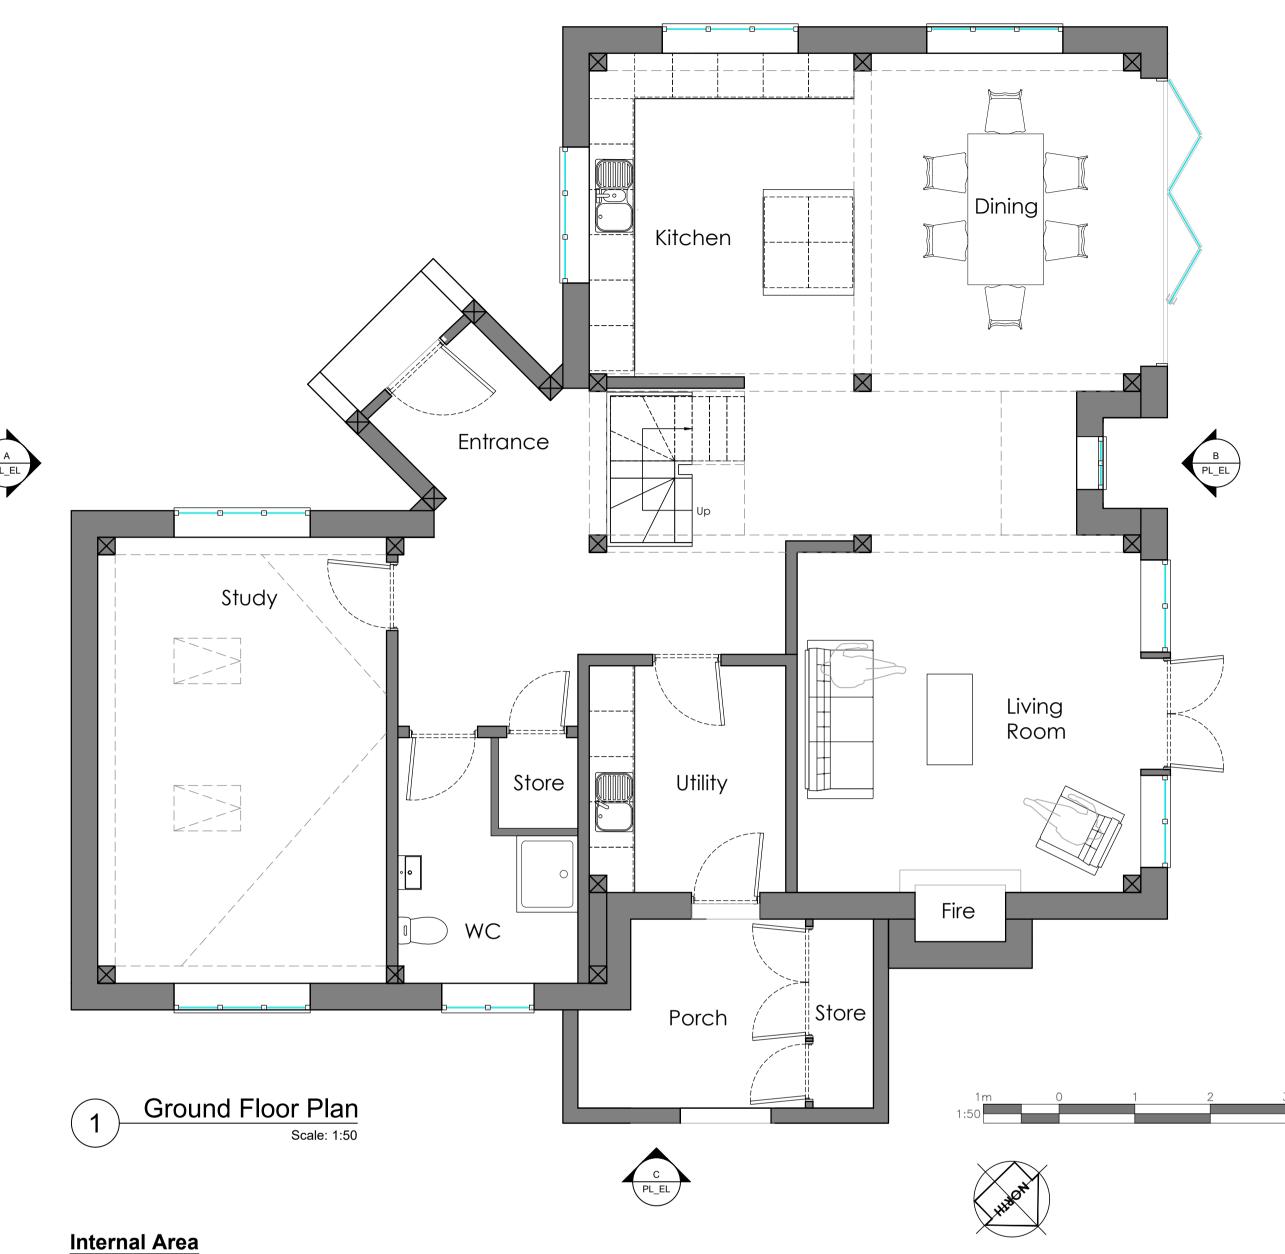

Ensuite Bedroom 1 Bedroom 2 Walk-in Wardobe Master Bedroom Ensuite / Sauna 1st Floor Plan
Scale: 1:50

Ground Floor - 123m sq 1st Floor - 90m sq

Total internal area = 213m sq (2293ft sq)

Roof Plan

| С | Planning Submission | JB | 13.03.24 |  |
|---|---------------------|----|----------|--|
| В | Client Comments     | JB | 18.02.24 |  |

Address 35 St Mary's Road

Liss GU33 7AH

Drawing title
Acorns Ground & First Floor Proposed Layout

1:50@A1 / 1:100@A3

SQM TOC

Figured dimensions only are to be taken from this drawing.

Contractors must verify all dimensions before starting work and any discrepancies are to be reported.