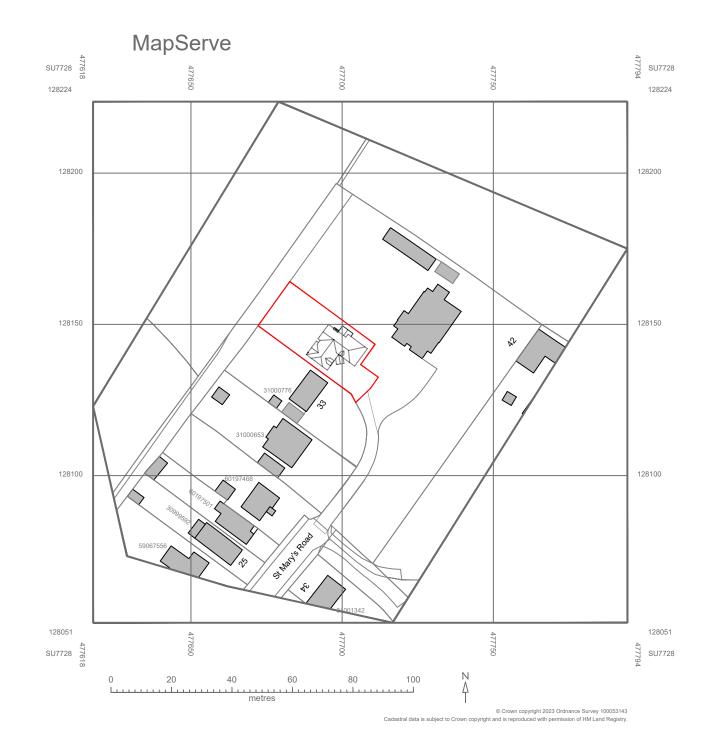

## Client The Oaks

Address 35 St Mary's Road Liss GU33 7AH

<sup>Drawing title</sup> Location Plan Proposed New Dwelling

| Scale     |  |
|-----------|--|
| 1:1250@A3 |  |

| Drawn  | Area SQM/SQFT | Date    |
|--------|---------------|---------|
| JB     | SQM           | Jan '24 |
| Job No | Drawing No    | Rev     |
| TOC    | LOC           | А       |