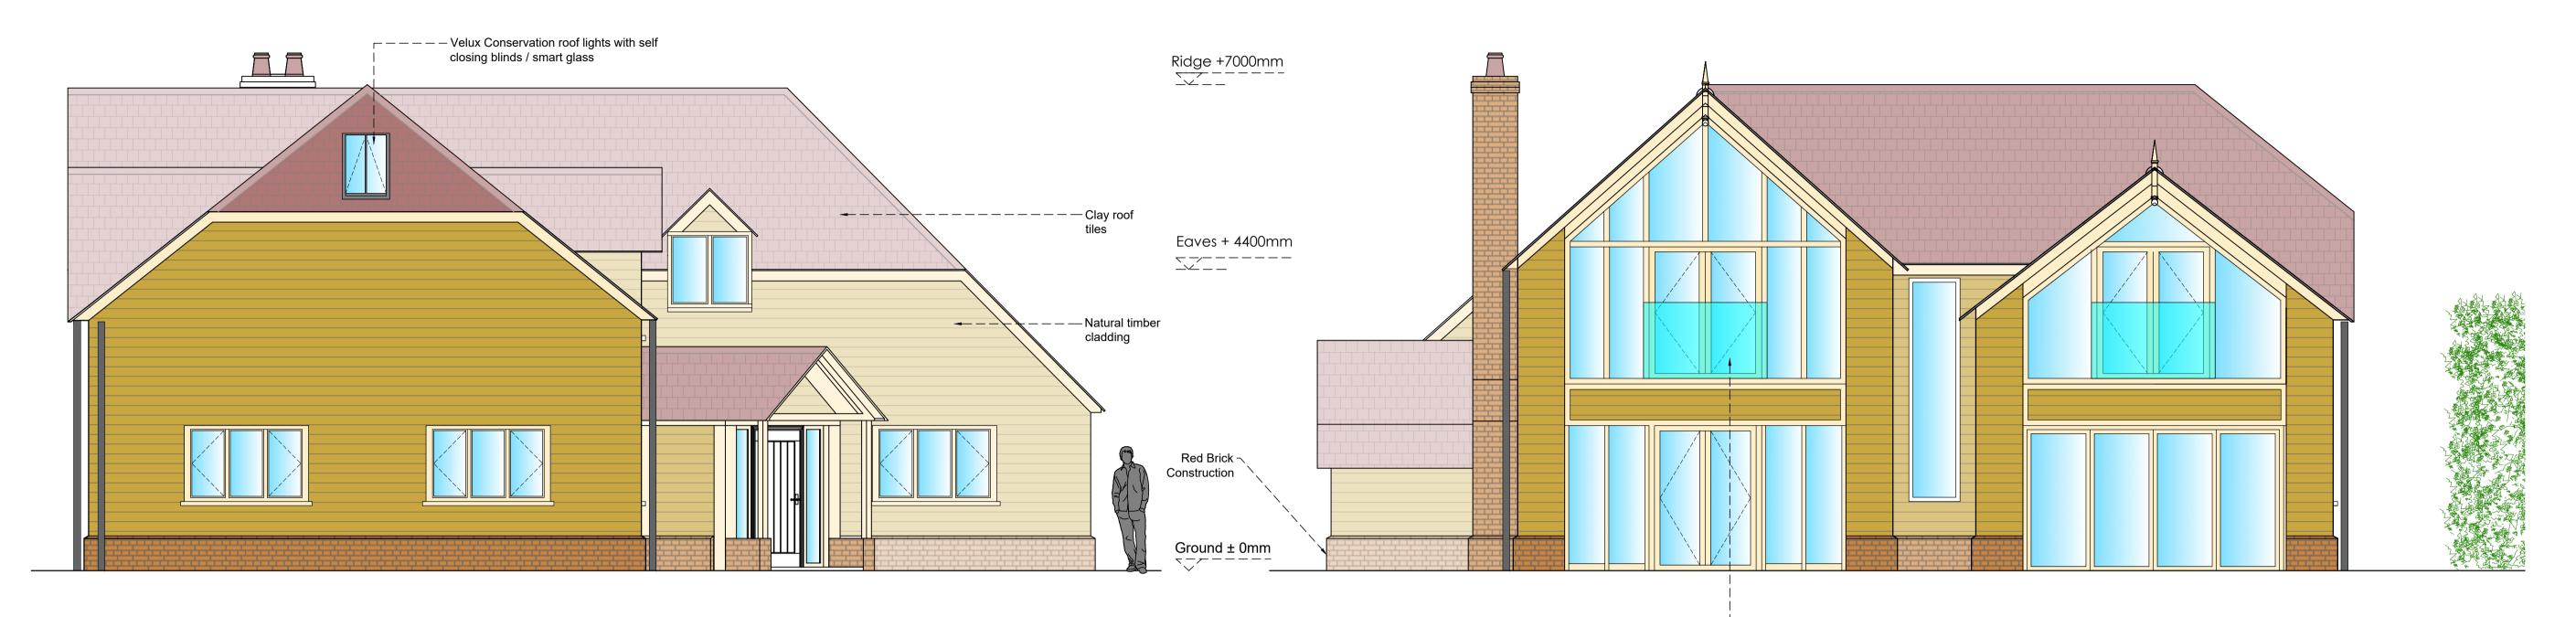

Client Approved:

D.4.

FOR APPROVAL

1 Elevation A Scale: 1:50

2 Elevation B
Scale: 1:50

3 Elevation C

Scale: 1:50

└ — — — — — — Glazed 'Juliet' balcony

4 Elevation D

Scale: 1:50

1m 0 1 2 3

| Α    | First Issue | JB    | 11.03.24 |      | *    |  |
|------|-------------|-------|----------|------|------|--|
| Mark | Revision    | Drawn | Date     | Chec | cked |  |
|      |             |       |          |      |      |  |