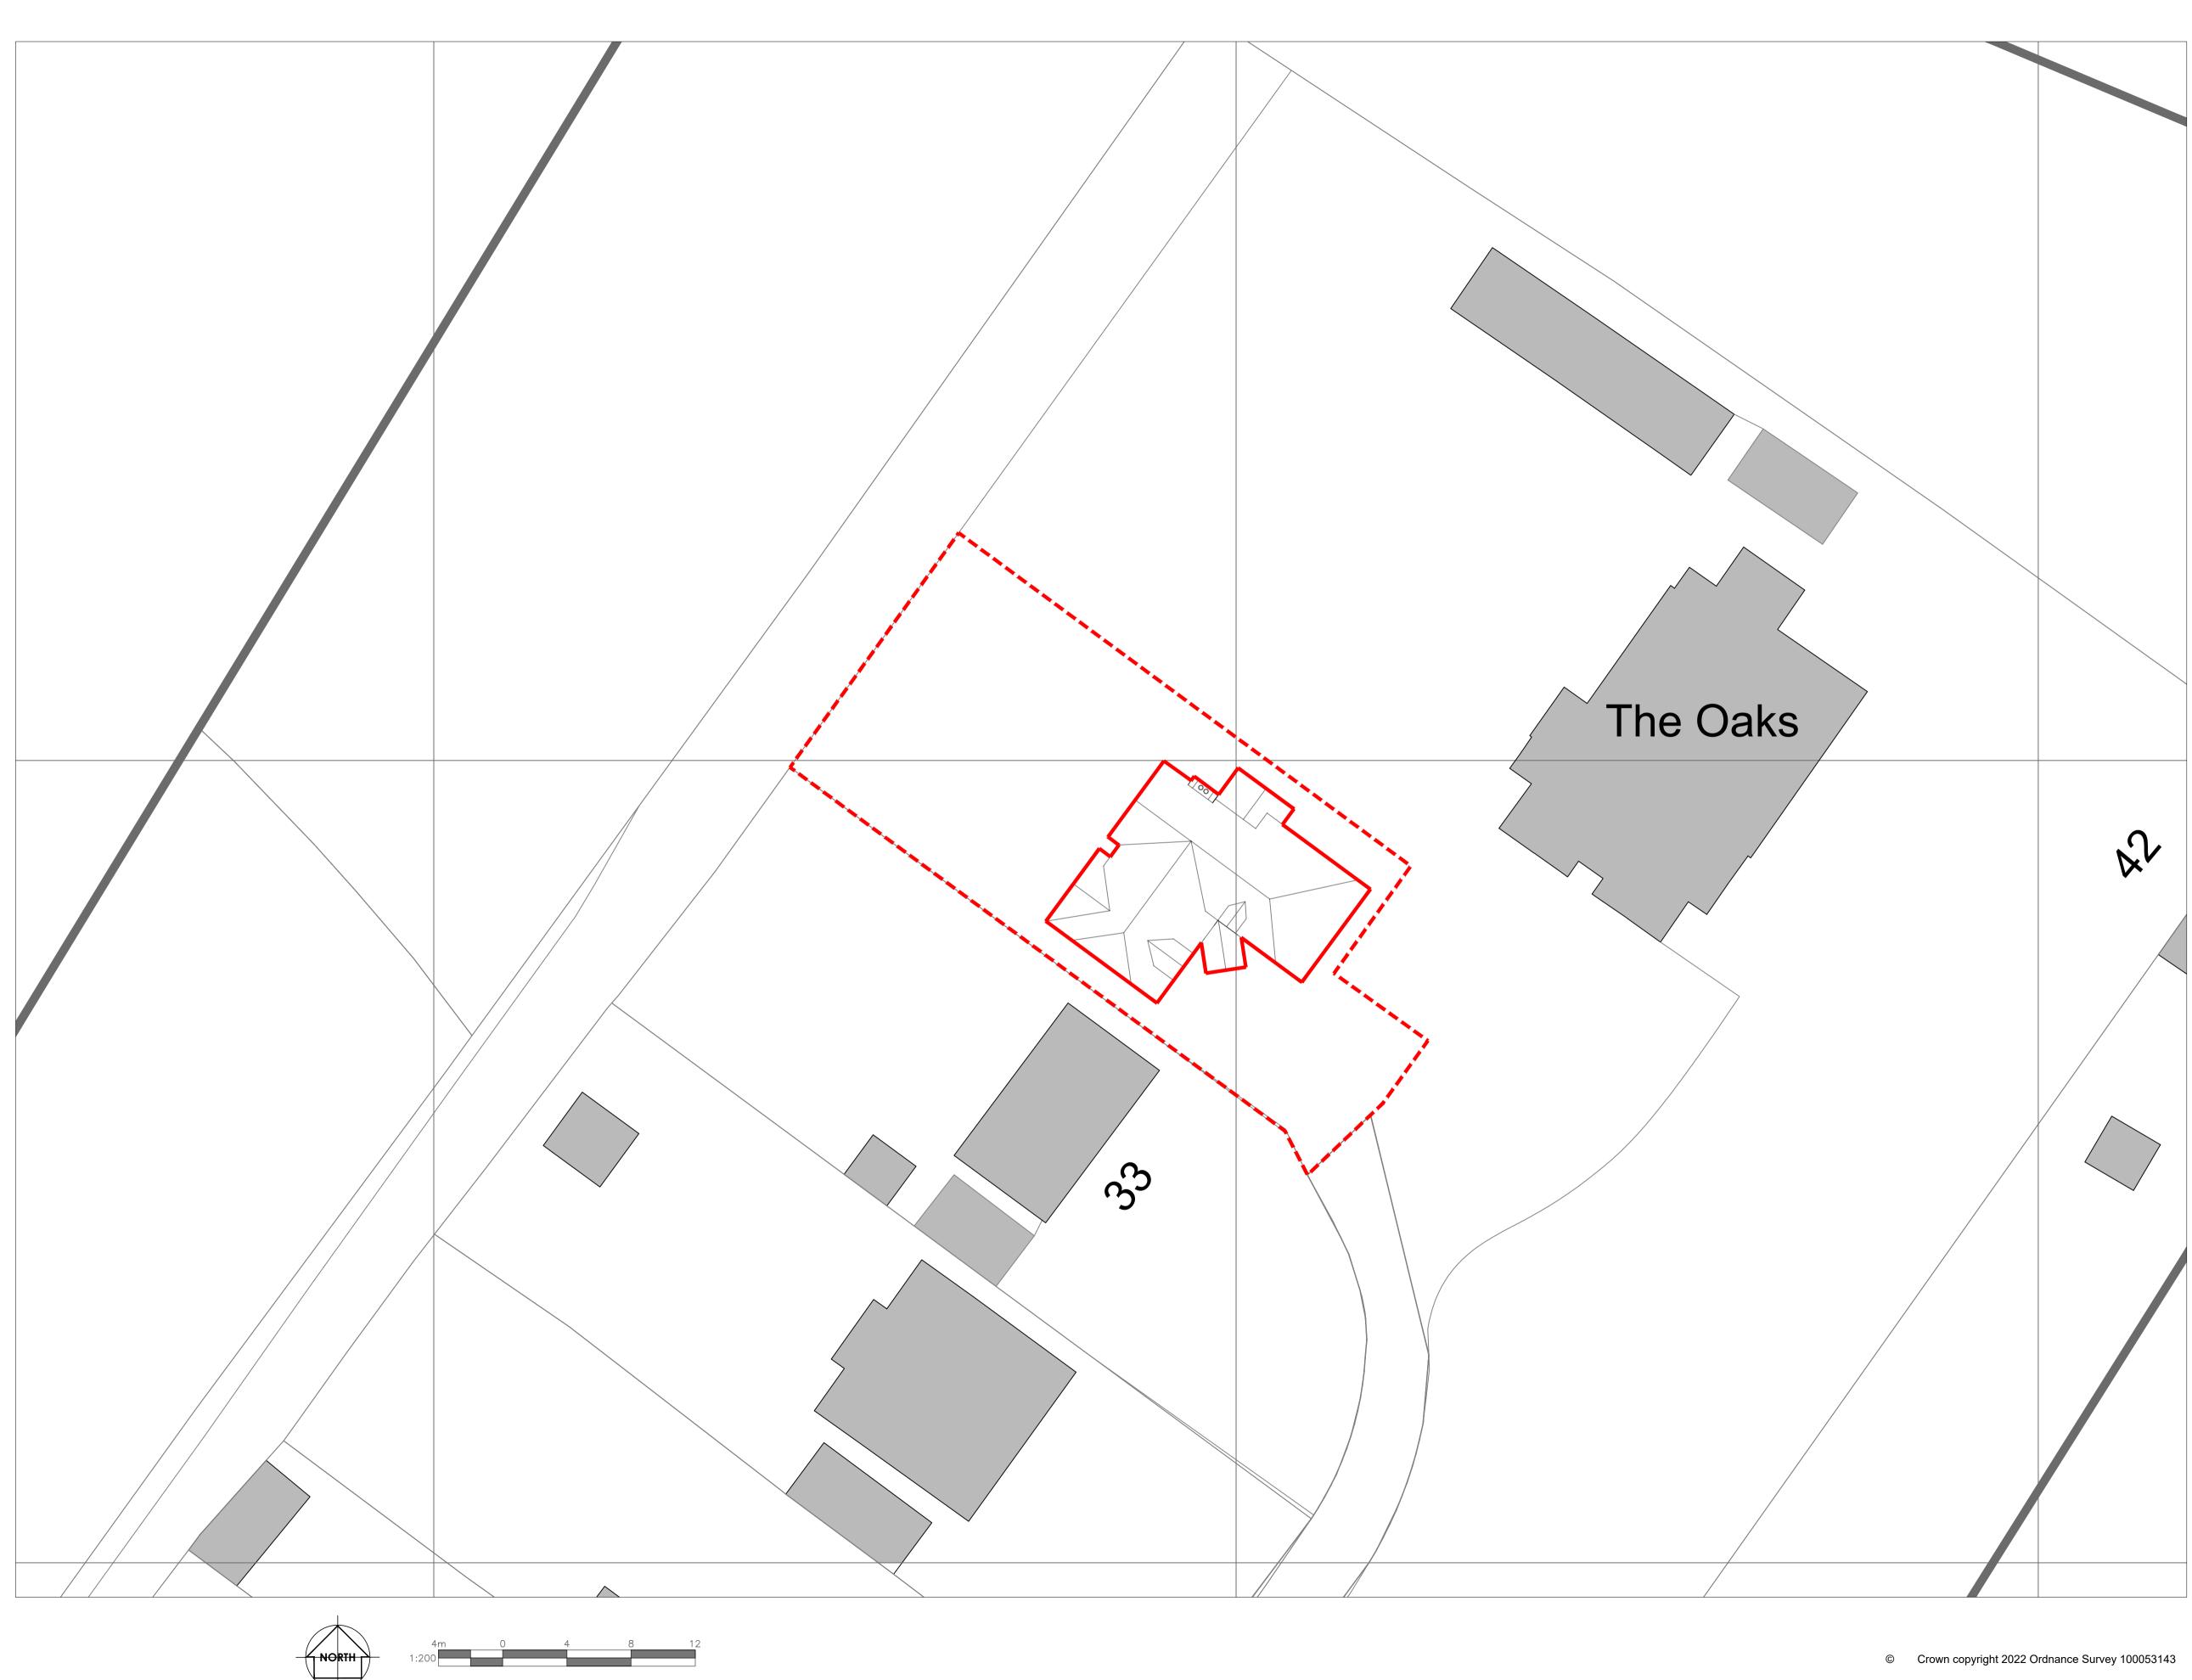

t: +44 (0) 7941 565 584 e: jackrboyson@gmail.com

The Oaks

Client

Address 35 St Mary's Road Liss GU33 7AH Drawing title Block Plan

Proposed New Dwelling

## Scale 1:200 @ A1

| 1.200 @ AT |               |         |
|------------|---------------|---------|
| Drawn      | Area SQM/SQFT | Date    |
| JB         | SQM           | Jan '24 |
| Job No     | Drawing No    | Rev     |
| тос        | BLK           | A       |