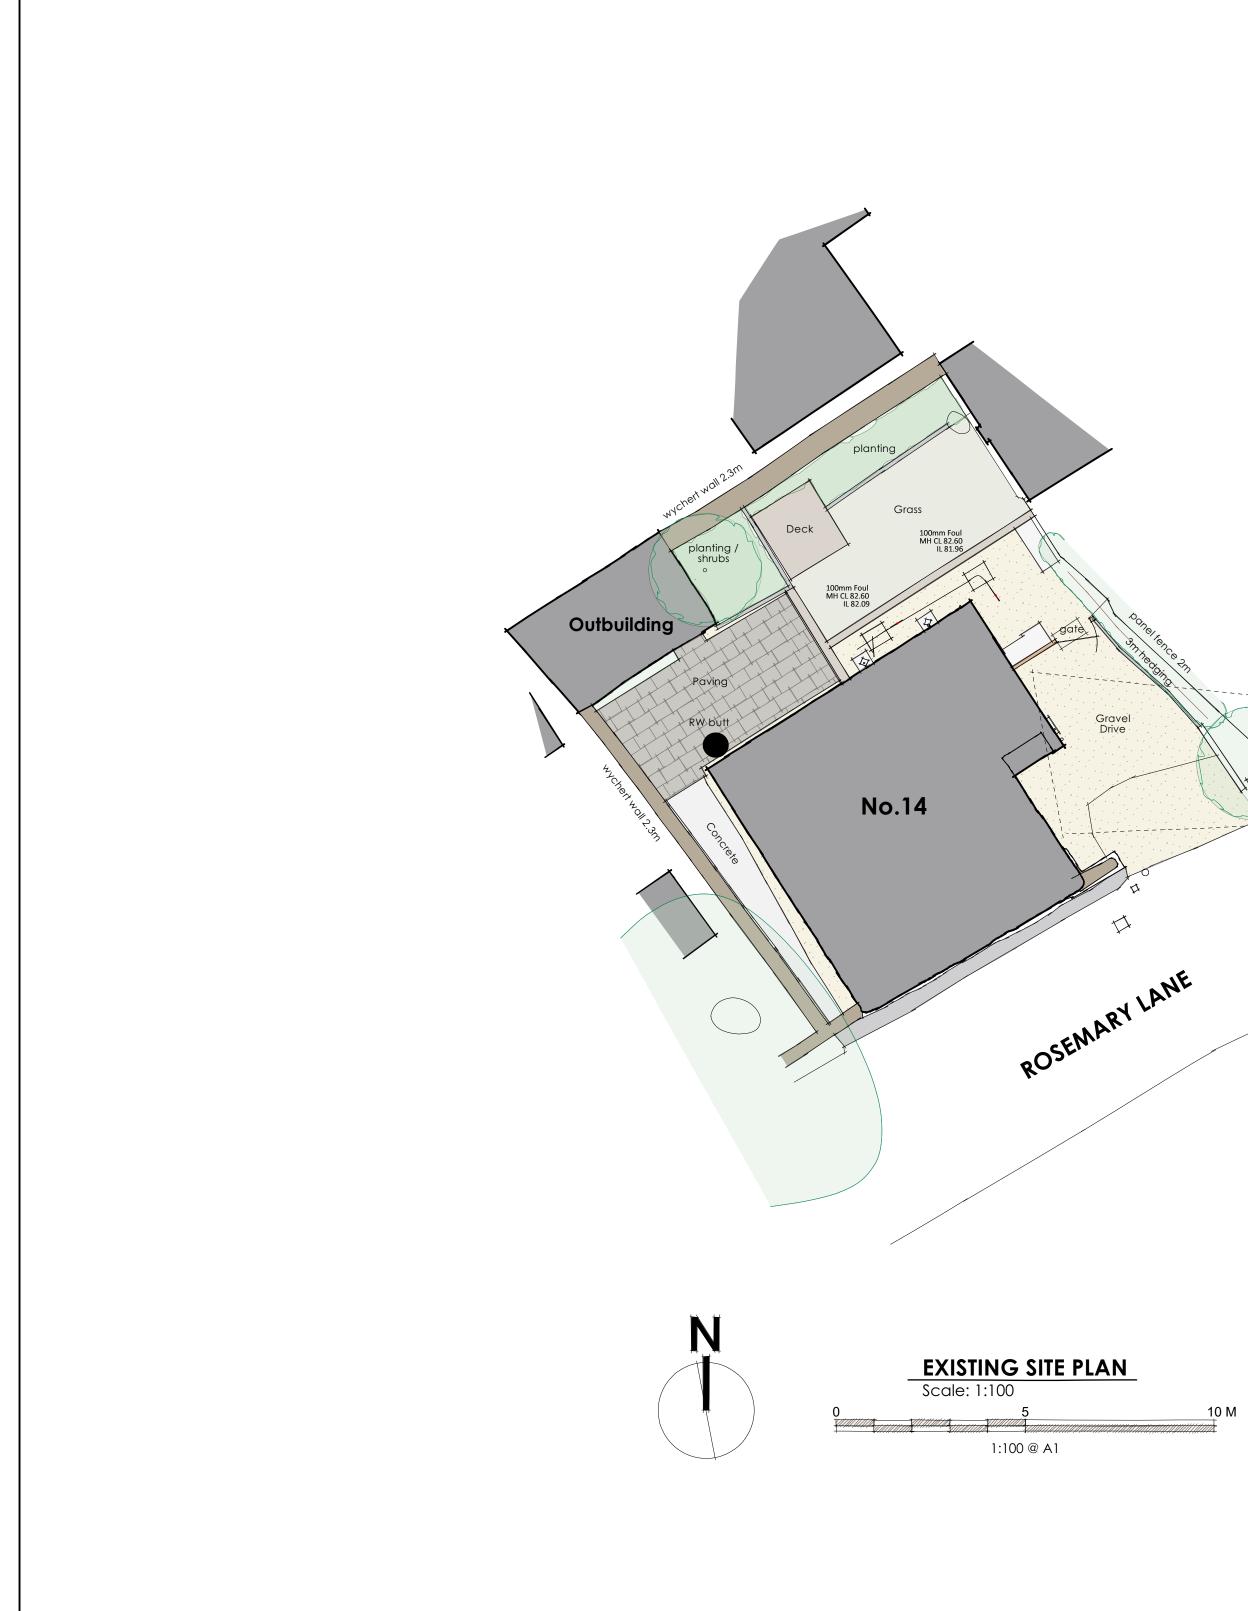

EXISTING BLOCK PLAN Scale: 1:500

1:500 @ A1

lient Mr & Mrs Reed Project

Residential Extension & Altera

14 Rosemary Lane Haddenham HP17 8JS

50 M

|         | Drawing                    |                        |          |  |  |
|---------|----------------------------|------------------------|----------|--|--|
| rations | EXISTING SITE & BLOCK PLAN |                        |          |  |  |
|         | Scale<br>as stated @ A1    |                        | Revision |  |  |
|         | Drawn<br>TL                | 24 RLHH SP01           |          |  |  |
|         | Date<br>19/02/2024         | Status EXISTING SURVEY |          |  |  |
|         | -                          |                        |          |  |  |