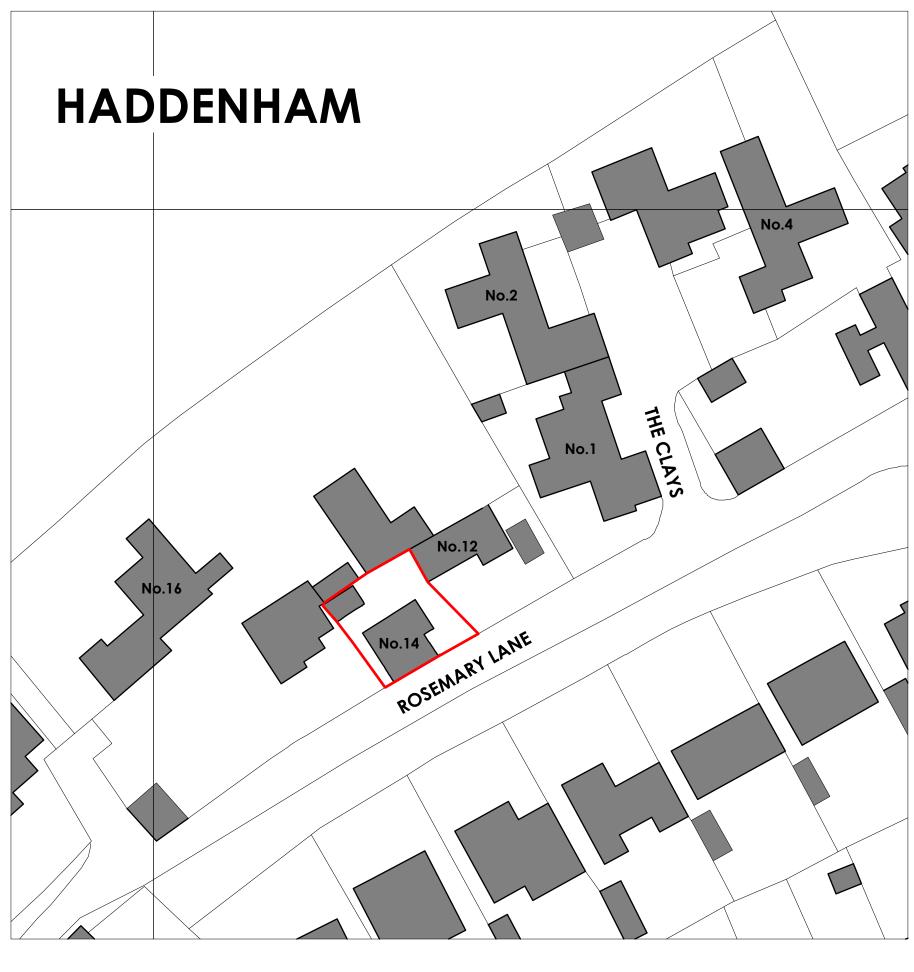

EXISTING BLOCK PLAN Scale: 1:500

1:500 @ A1

lient Mr & Mrs Reed Project

Residential Extension & Altera

14 Rosemary Lane Haddenham HP17 8JS

50 M

|         | Drawing                    |                        |          |  |  |
|---------|----------------------------|------------------------|----------|--|--|
| rations | EXISTING SITE & BLOCK PLAN |                        |          |  |  |
|         | Scale<br>as stated @ A1    |                        | Revision |  |  |
|         | Drawn<br>TL                | 24 RLHH SP01           |          |  |  |
|         | Date<br>19/02/2024         | Status EXISTING SURVEY |          |  |  |
|         | -                          |                        |          |  |  |