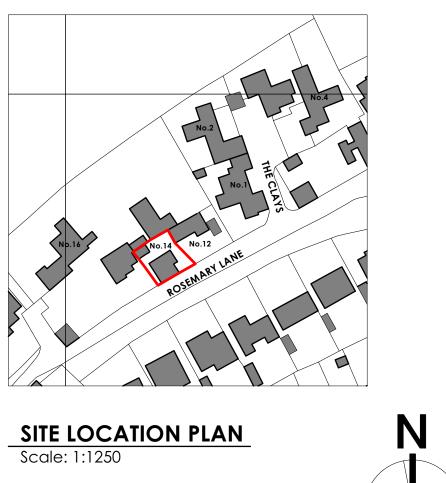

EXISTING BLOCK PLAN Scale: 1:500

1:500 @ A1

lient Mr & Mrs Reed Project

Residential Extension & Altera

14 Rosemary Lane Haddenham HP17 8JS

50 M

|         | Drawing                    |                        |          |  |  |
|---------|----------------------------|------------------------|----------|--|--|
| rations | EXISTING SITE & BLOCK PLAN |                        |          |  |  |
|         | Scale<br>as stated @ A1    |                        | Revision |  |  |
|         | Drawn<br>TL                | 24 RLHH SP01           |          |  |  |
|         | Date<br>19/02/2024         | Status EXISTING SURVEY |          |  |  |
|         | -                          |                        |          |  |  |