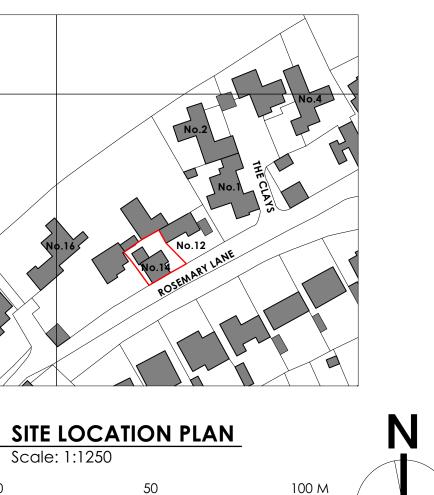

1:1250 @ A1

PROPOSED BLOCK PLAN Scale: 1:500

1:500 @ A1

lient Project

Mr & Mrs Reed

**Residential Extension & Alter** 

14 Rosemary Lane Haddenham HP17 8JS

RIBA DP Architects The Old Brewery Tap, 3 Shirburn Street, Wallington, Oxfordshire, OX49 5BU Tel: 01491 613 066 Email: mail@dparchitects.co.uk