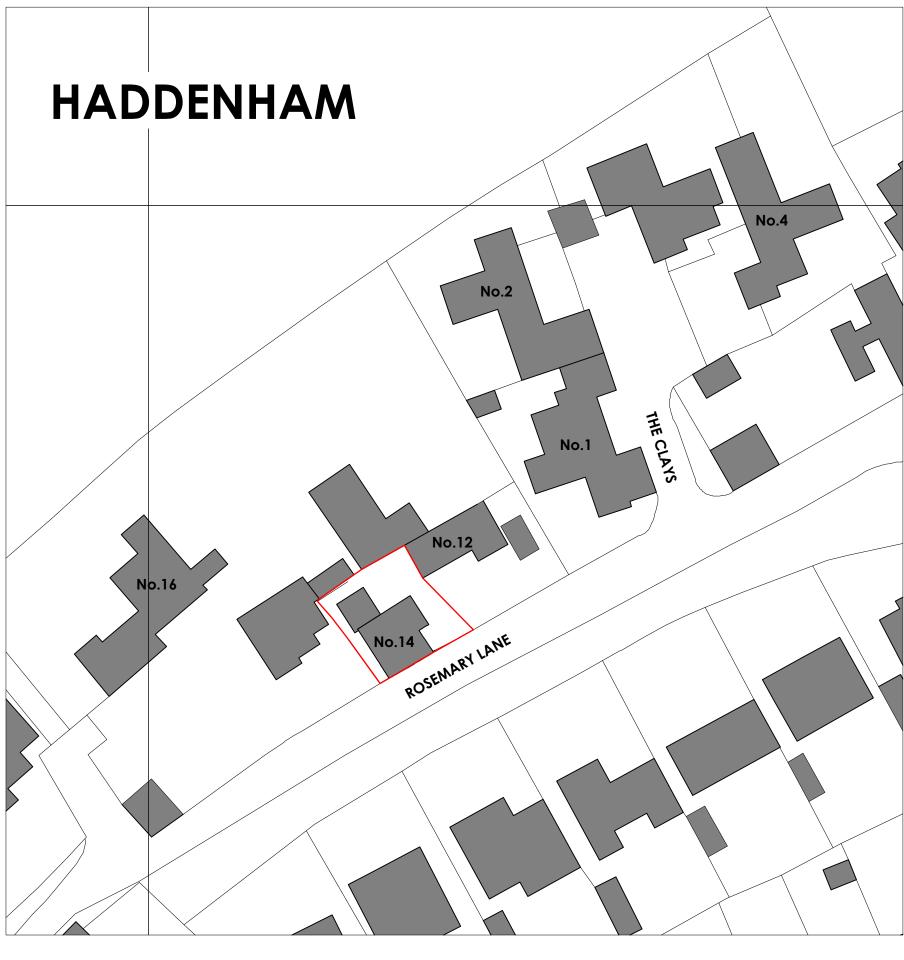

1:1250 @ A1

PROPOSED BLOCK PLAN Scale: 1:500

1:500 @ A1

lient Project

Mr & Mrs Reed

**Residential Extension & Alter** 

14 Rosemary Lane Haddenham HP17 8JS

RIBA DP Architects The Old Brewery Tap, 3 Shirburn Street, Wallington, Oxfordshire, OX49 5BU Tel: 01491 613 066 Email: mail@dparchitects.co.uk