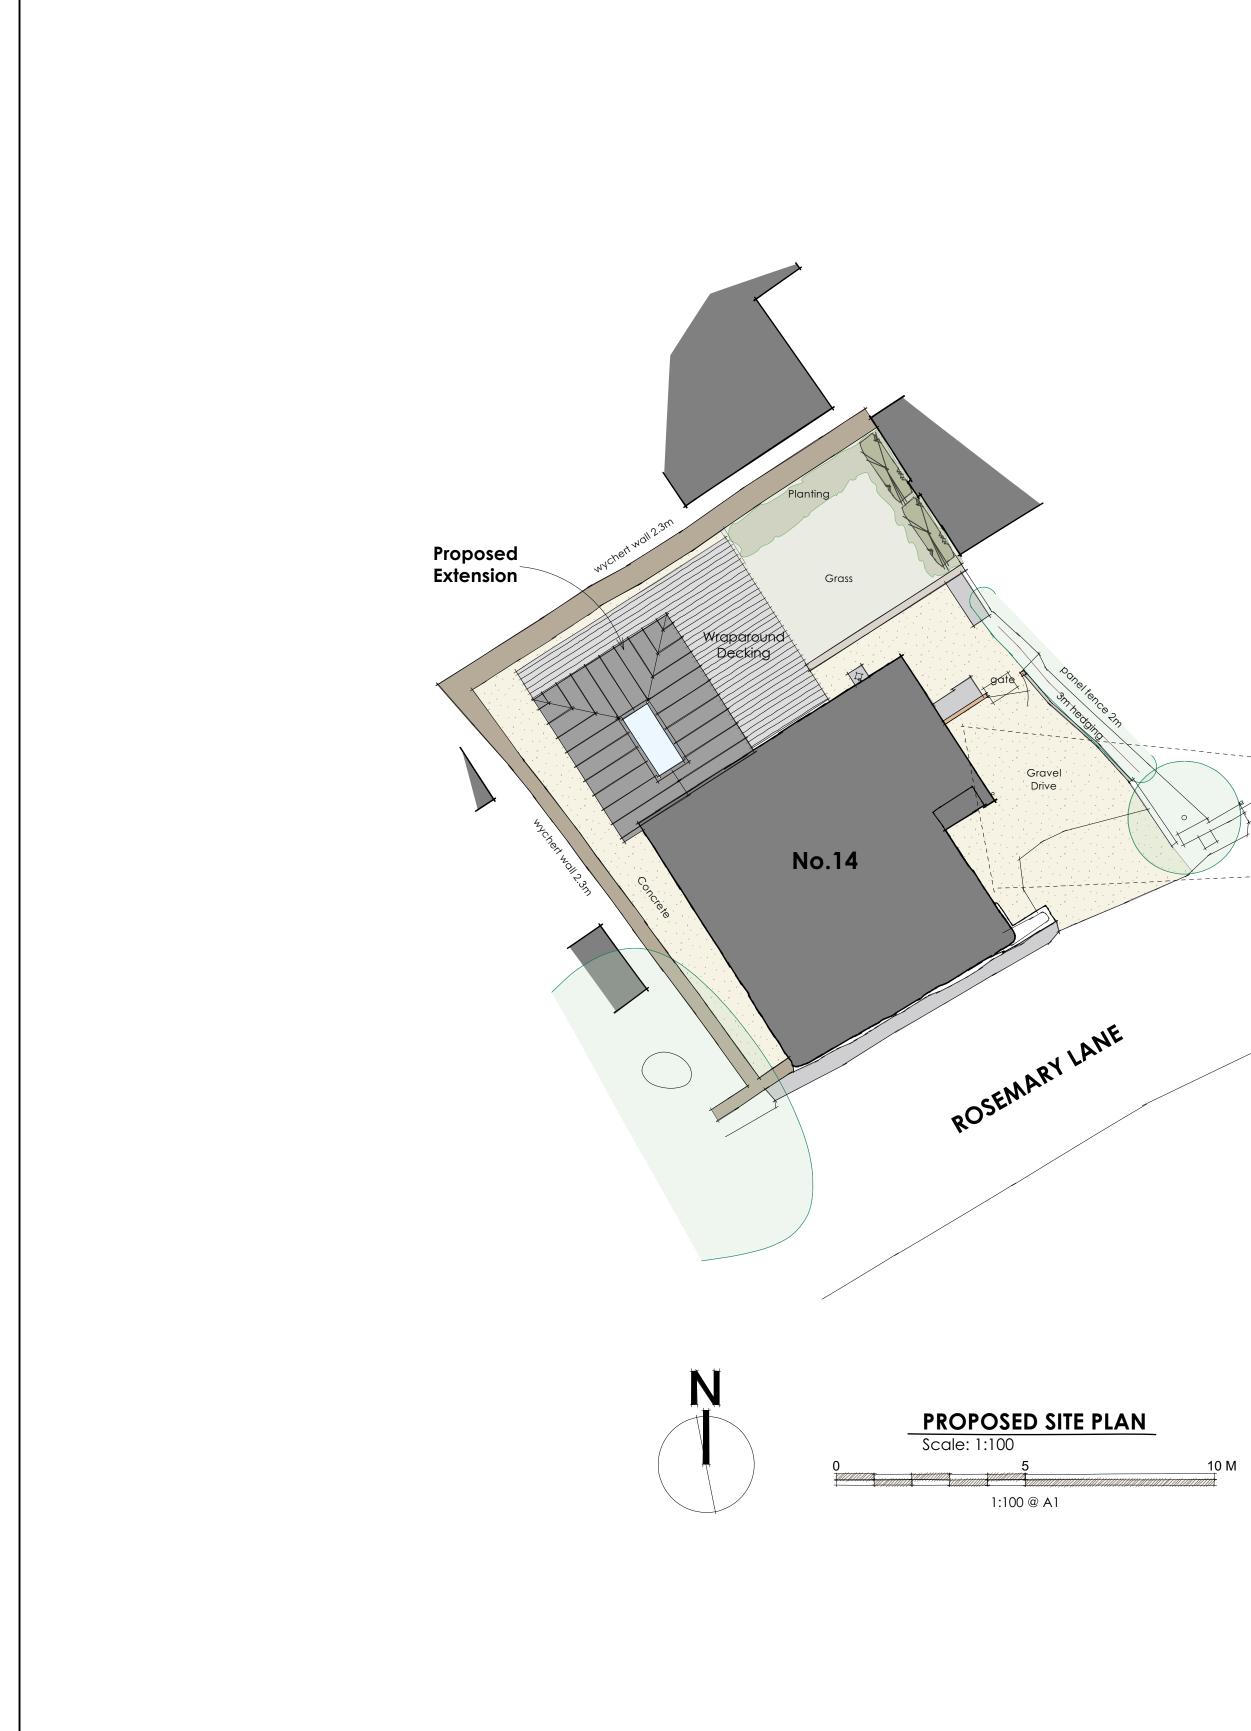

1:1250 @ A1

PROPOSED BLOCK PLAN Scale: 1:500

1:500 @ A1

lient Project

Mr & Mrs Reed

**Residential Extension & Alter** 

14 Rosemary Lane Haddenham HP17 8JS

RIBA DP Architects The Old Brewery Tap, 3 Shirburn Street, Wallington, Oxfordshire, OX49 5BU Tel: 01491 613 066 Email: mail@dparchitects.co.uk

architects design planning architecture

50 M

|         | Drawing                |                     |          |
|---------|------------------------|---------------------|----------|
| rations | PR                     | OPOSED SITE & BLOCK | ( PLAN   |
|         | Scale<br>AS STATED @A1 | Dwg No.             | Revision |
|         | Drawn<br>TL            | 24 RLHH SP02        |          |
|         | Date<br>19/02/2024     | Status PLANNING     | 1        |