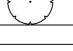

| 15Lt<br>3Lt                                                                                                             |
| 5 per<br>5 per<br>5 per<br>5 per<br>5 per<br>5 per<br>5 per | lin m<br>lin m<br>lin m<br>lin m<br>lin m | Bare root<br>Bare root<br>Bare root<br>Bare root<br>Bare root<br>Bare root                                              |





50mm x 3mm rubber tree belting supporting tree fixed from

each post fixed with 3 galvanised nails

fixed to the top of posts with 4 number galvanised nails per

Plastic perforated pipe - Green Blue Urban RootRain Metro 700mm diameter x 600mm tree pit with the sides and bottom of pit to be broken up by forking prior to planting

TREE PIT DETAIL - STANDARD TREES (Scale 1:50)



## Existing retained tree



## Existing retained hedge









Proposed tree

Retained lawn



Proposed Hedge



Proposed shrub planting

Proposed reinstated grass lawn

|          | P01                      | 22.04.2           | 2024   | First issu | le  |       |      |    |      |       |   | MG              | XX  |
|----------|--------------------------|-------------------|--------|------------|-----|-------|------|----|------|-------|---|-----------------|-----|
|          | Rev                      | Date              |        | Details    |     |       |      |    |      |       |   | Ву              | QA  |
| PROJECT  | 20                       | 20 Chearsley Road |        |            |     |       |      |    |      |       |   |                 |     |
| Planning |                          |