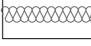

50mm x 3mm rubber tree belting supporting tree fixed from

each post fixed with 3 galvanised nails

fixed to the top of posts with 4 number galvanised nails per

Plastic perforated pipe - Green Blue Urban RootRain Metro 700mm diameter x 600mm tree pit with the sides and bottom of pit to be broken up by forking prior to planting

TREE PIT DETAIL - STANDARD TREES (Scale 1:50)