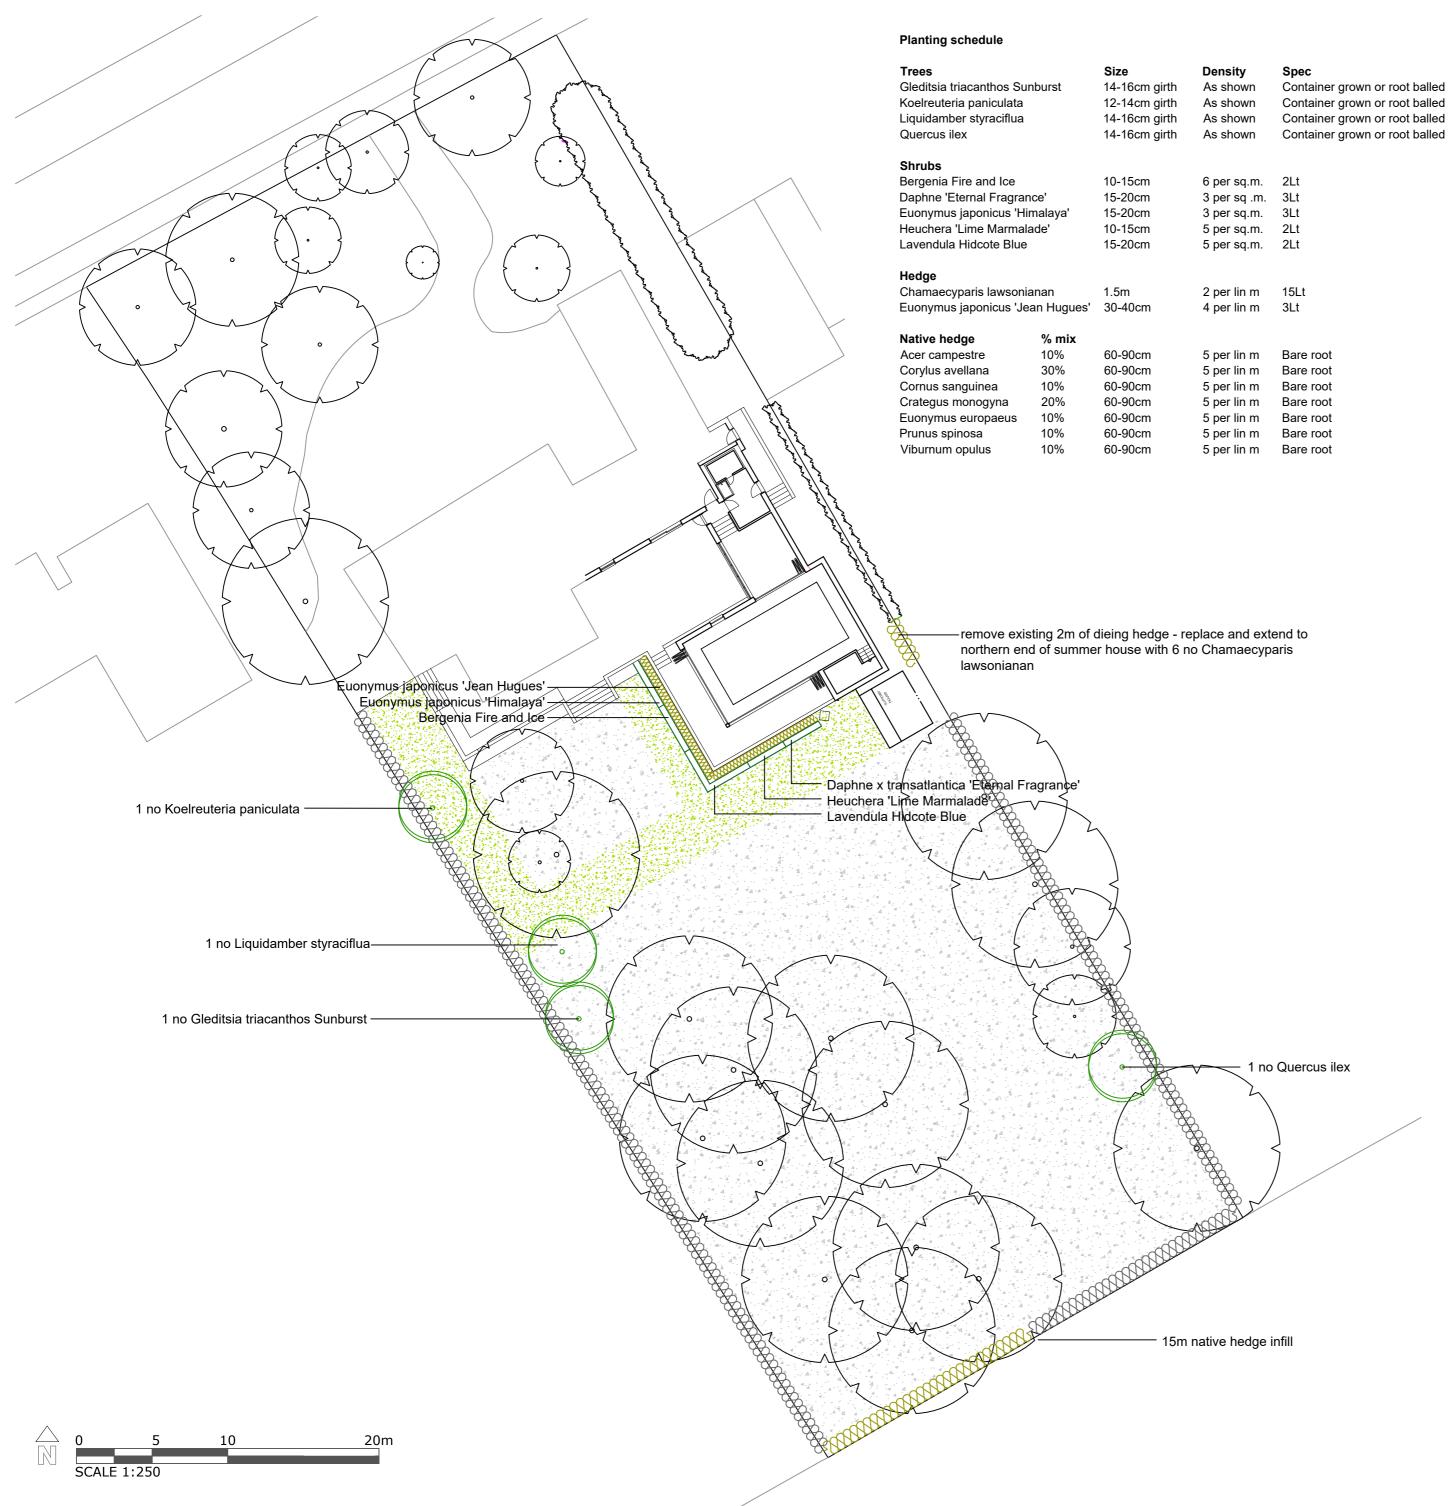

| <b>Dens</b> i<br>As sh<br>As sh<br>As sh<br>As sh           | own<br>own<br>own                         | <b>Spec</b><br>Container grown or root<br>Container grown or root<br>Container grown or root<br>Container grown or root |
|-------------------------------------------------------------|-------------------------------------------|-------------------------------------------------------------------------------------------------------------------------|
| 6 per<br>3 per<br>3 per<br>5 per<br>5 per                   | sq .m.<br>sq.m.<br>sq.m.                  | 2Lt<br>3Lt<br>3Lt<br>2Lt<br>2Lt                                                                                         |
| 2 per<br>4 per                                              |                                           | 15Lt<br>3Lt                                                                                                             |
| 5 per<br>5 per<br>5 per<br>5 per<br>5 per<br>5 per<br>5 per | lin m<br>lin m<br>lin m<br>lin m<br>lin m | Bare root<br>Bare root<br>Bare root<br>Bare root<br>Bare root<br>Bare root                                              |

## Existing retained tree

## Existing retained hedge

Proposed tree

Retained lawn

Proposed Hedge

Proposed shrub planting

Proposed reinstated grass lawn

|          | P01                      | 22.04.2           | 2024   | First issu | le  |       |      |    |      |       |   | MG              | XX  |
|----------|--------------------------|-------------------|--------|------------|-----|-------|------|----|------|-------|---|-----------------|-----|
|          | Rev                      | Date              |        | Details    |     |       |      |    |      |       |   | Ву              | QA  |
| PROJECT  | 20                       | 20 Chearsley Road |        |            |     |       |      |    |      |       |   |                 |     |
| Planning |                          |                   |        |            |     |       |      |    |      |       |   |                 |     |
| TITLE    | Soft landscape proposals |                   |        |            |     |       |      |    |      |       |   |                 |     |
| ~        | Projec                   | t                 | Origin | Volu       | ime | Level | Туре |    | Disc | Numbe | r | Revis           | ion |
| NUMBER   | 101                      | 7                 | DLA    |            |     | -     | DR   |    | L    | 01    |   | P0 <sup>-</sup> | 1   |
|          | Scale 1:250 Size A2      |                   |        |            |     |       |      |    |      |       |   |                 |     |
|          | D                        | A\                | / E    | ES         | L   | A     | NE   | )S | SC   | A     | Ρ | Е               |     |
|          | Α                        | R                 | С      | Н          |     | I     | Т    | Е  | С    | ,     | Т | S               |     |