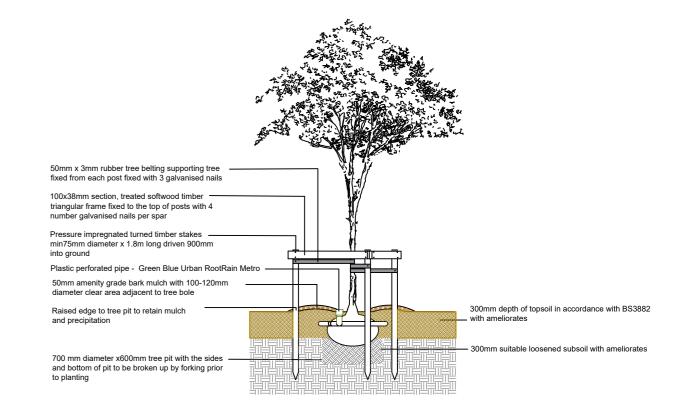

50mm x 3mm rubber tree belting supporting tree fixed from

each post fixed with 3 galvanised nails

fixed to the top of posts with 4 number galvanised nails per

Plastic perforated pipe - Green Blue Urban RootRain Metro 700mm diameter x 600mm tree pit with the sides and bottom of pit to be broken up by forking prior to planting

TREE PIT DETAIL - STANDARD TREES (Scale 1:50)