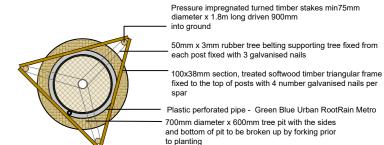

50mm x 3mm rubber tree belting supporting tree fixed from

each post fixed with 3 galvanised nails

fixed to the top of posts with 4 number galvanised nails per

Plastic perforated pipe - Green Blue Urban RootRain Metro 700mm diameter x 600mm tree pit with the sides and bottom of pit to be broken up by forking prior to planting

TREE PIT DETAIL - STANDARD TREES (Scale 1:50)