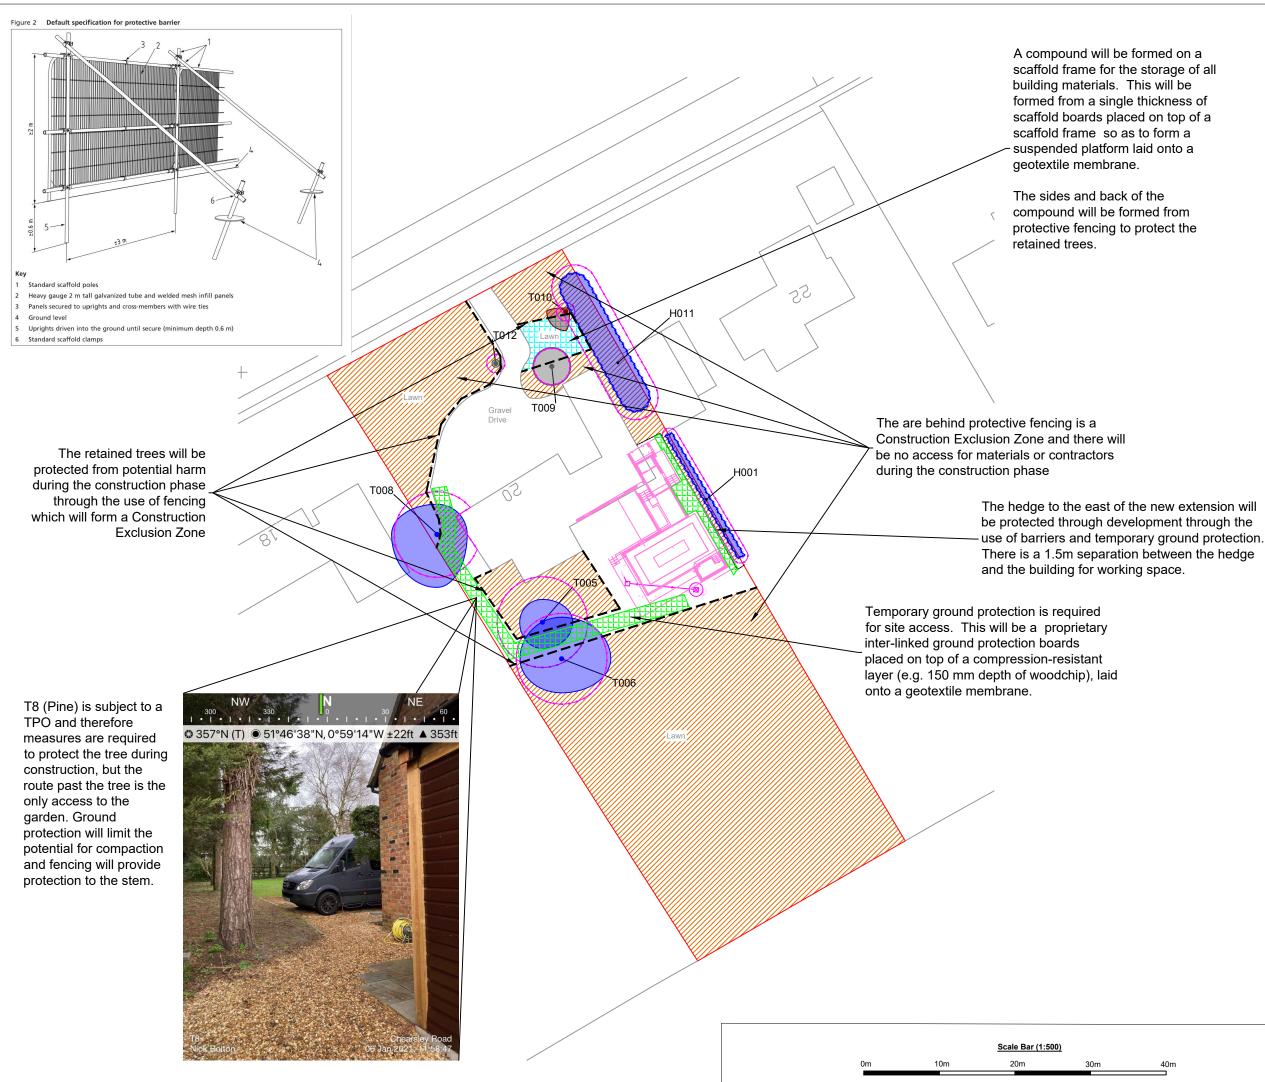

## Legend:

 $(\cdot)$ 

 $( \cdot )$ 

•

 $(\cdot)$ 

FFF

Survey Extents

Category A Trees (Stem and Canopy Spread)

Category B Trees (Stem and Canopy Spread)

Category C Trees (Stem and Canopy Spread)

Category U Trees (Stem and Canopy Spread)

Root Protection Area

Proposed Extension

Construction Exclusion Zone (area required to protect retained trees roots and canopy)

Tree Protection Fencing

Temporary Ground Protection (pedestrian access)

Temporary Ground Protection (Materials Storage)

## Mr & Mrs Connelly

20 Chearsley Road, Long Crendon

**Tree Protection Plan** 

38-CHE-DRW-TPP

02

Overview

04.04.2024 1:500@A3

NB